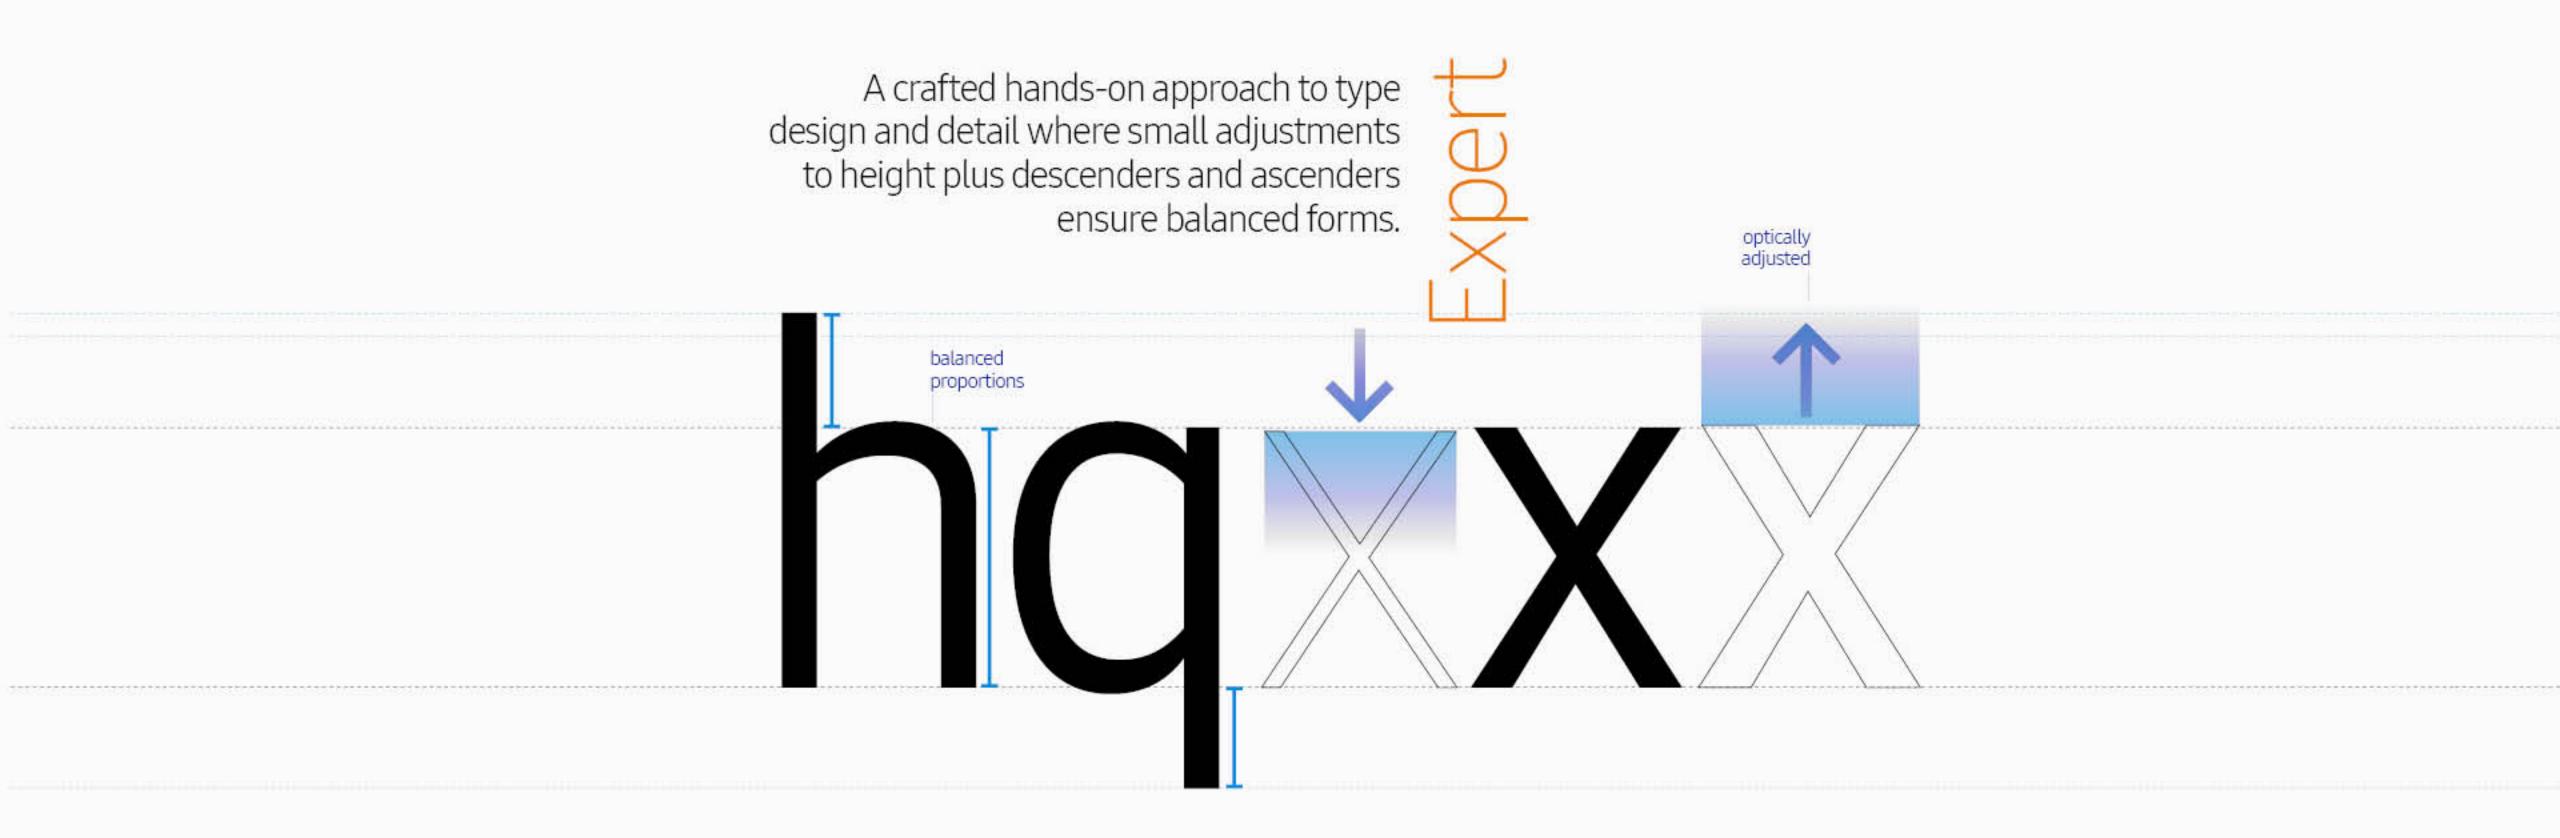

## angled terminal ends A squared curve is combined with angled terminal ends to create a font which is very human, flowing and open. squared curves

small

Letterforms are specifically designed to work functionally at small sizes, and dynamically at large sizes.

open countershapes and apertures

Characters are open and spacious aiding readability.

Specific details are added to ensure legibility at text sizes.

In order for information to be displayed efficiently on every platform, in every environment, Samsung have developed a large range of weights. This range of weights also enables expressive design and contrast for emphasis.