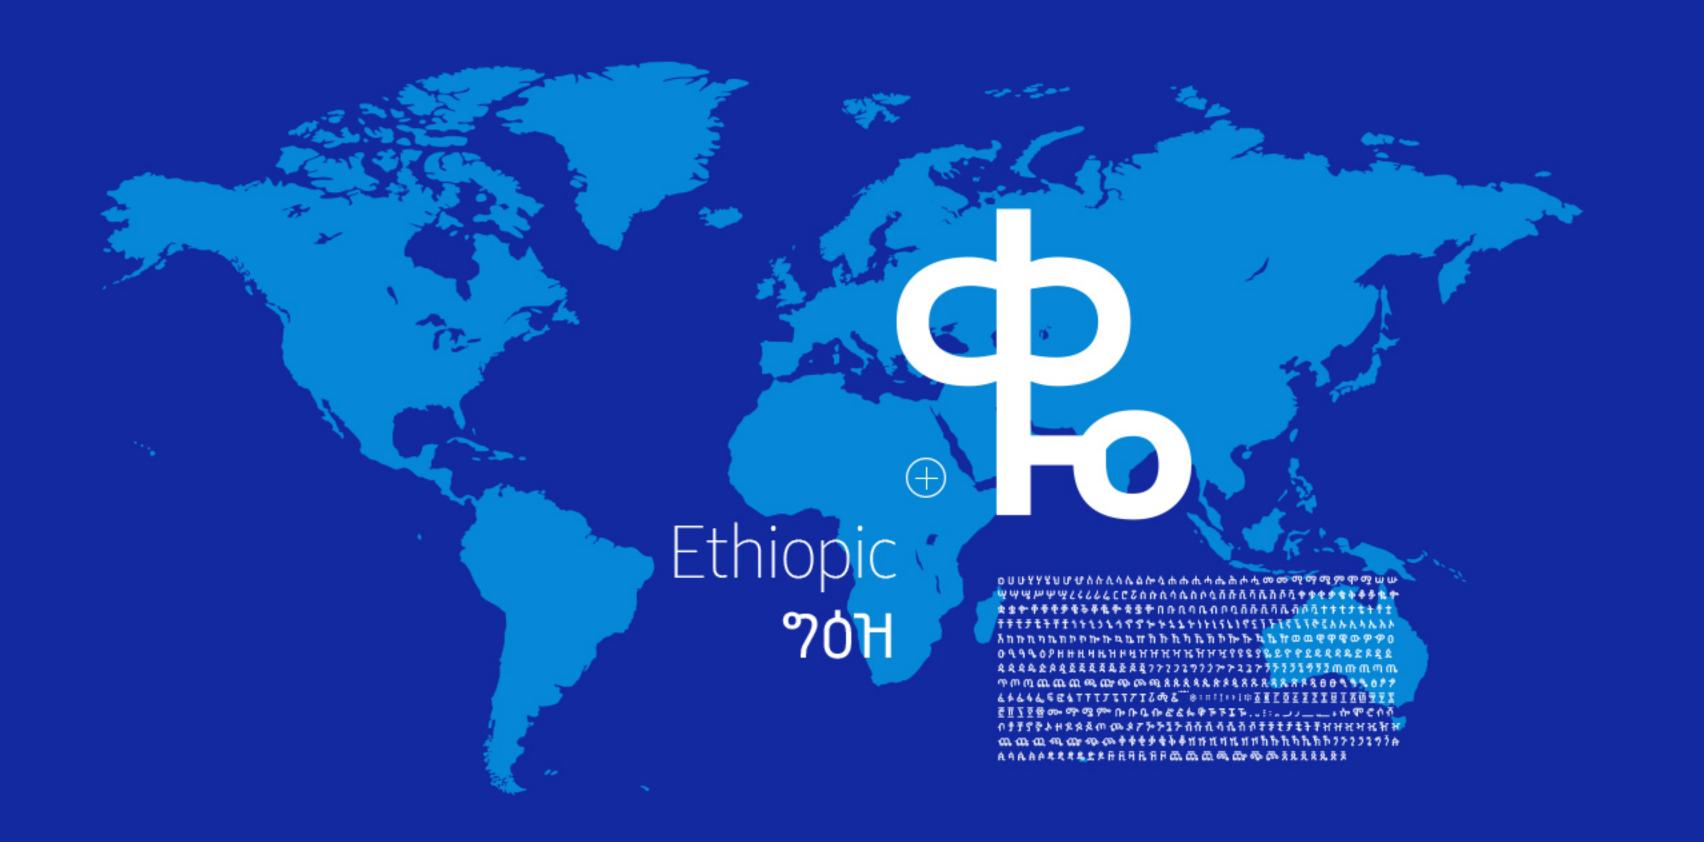

SamsungOne is a family of scripts covering 26 writing systems, more than 400 languages, and over 25,000 glyphs, creating a truly global typeface

Samsung**One**은 전세계 각 언어들의 고유한 지역성을 유지하면서도 Samsung**One**만이 가진 개성과 DNA를 잃지 않습니다.