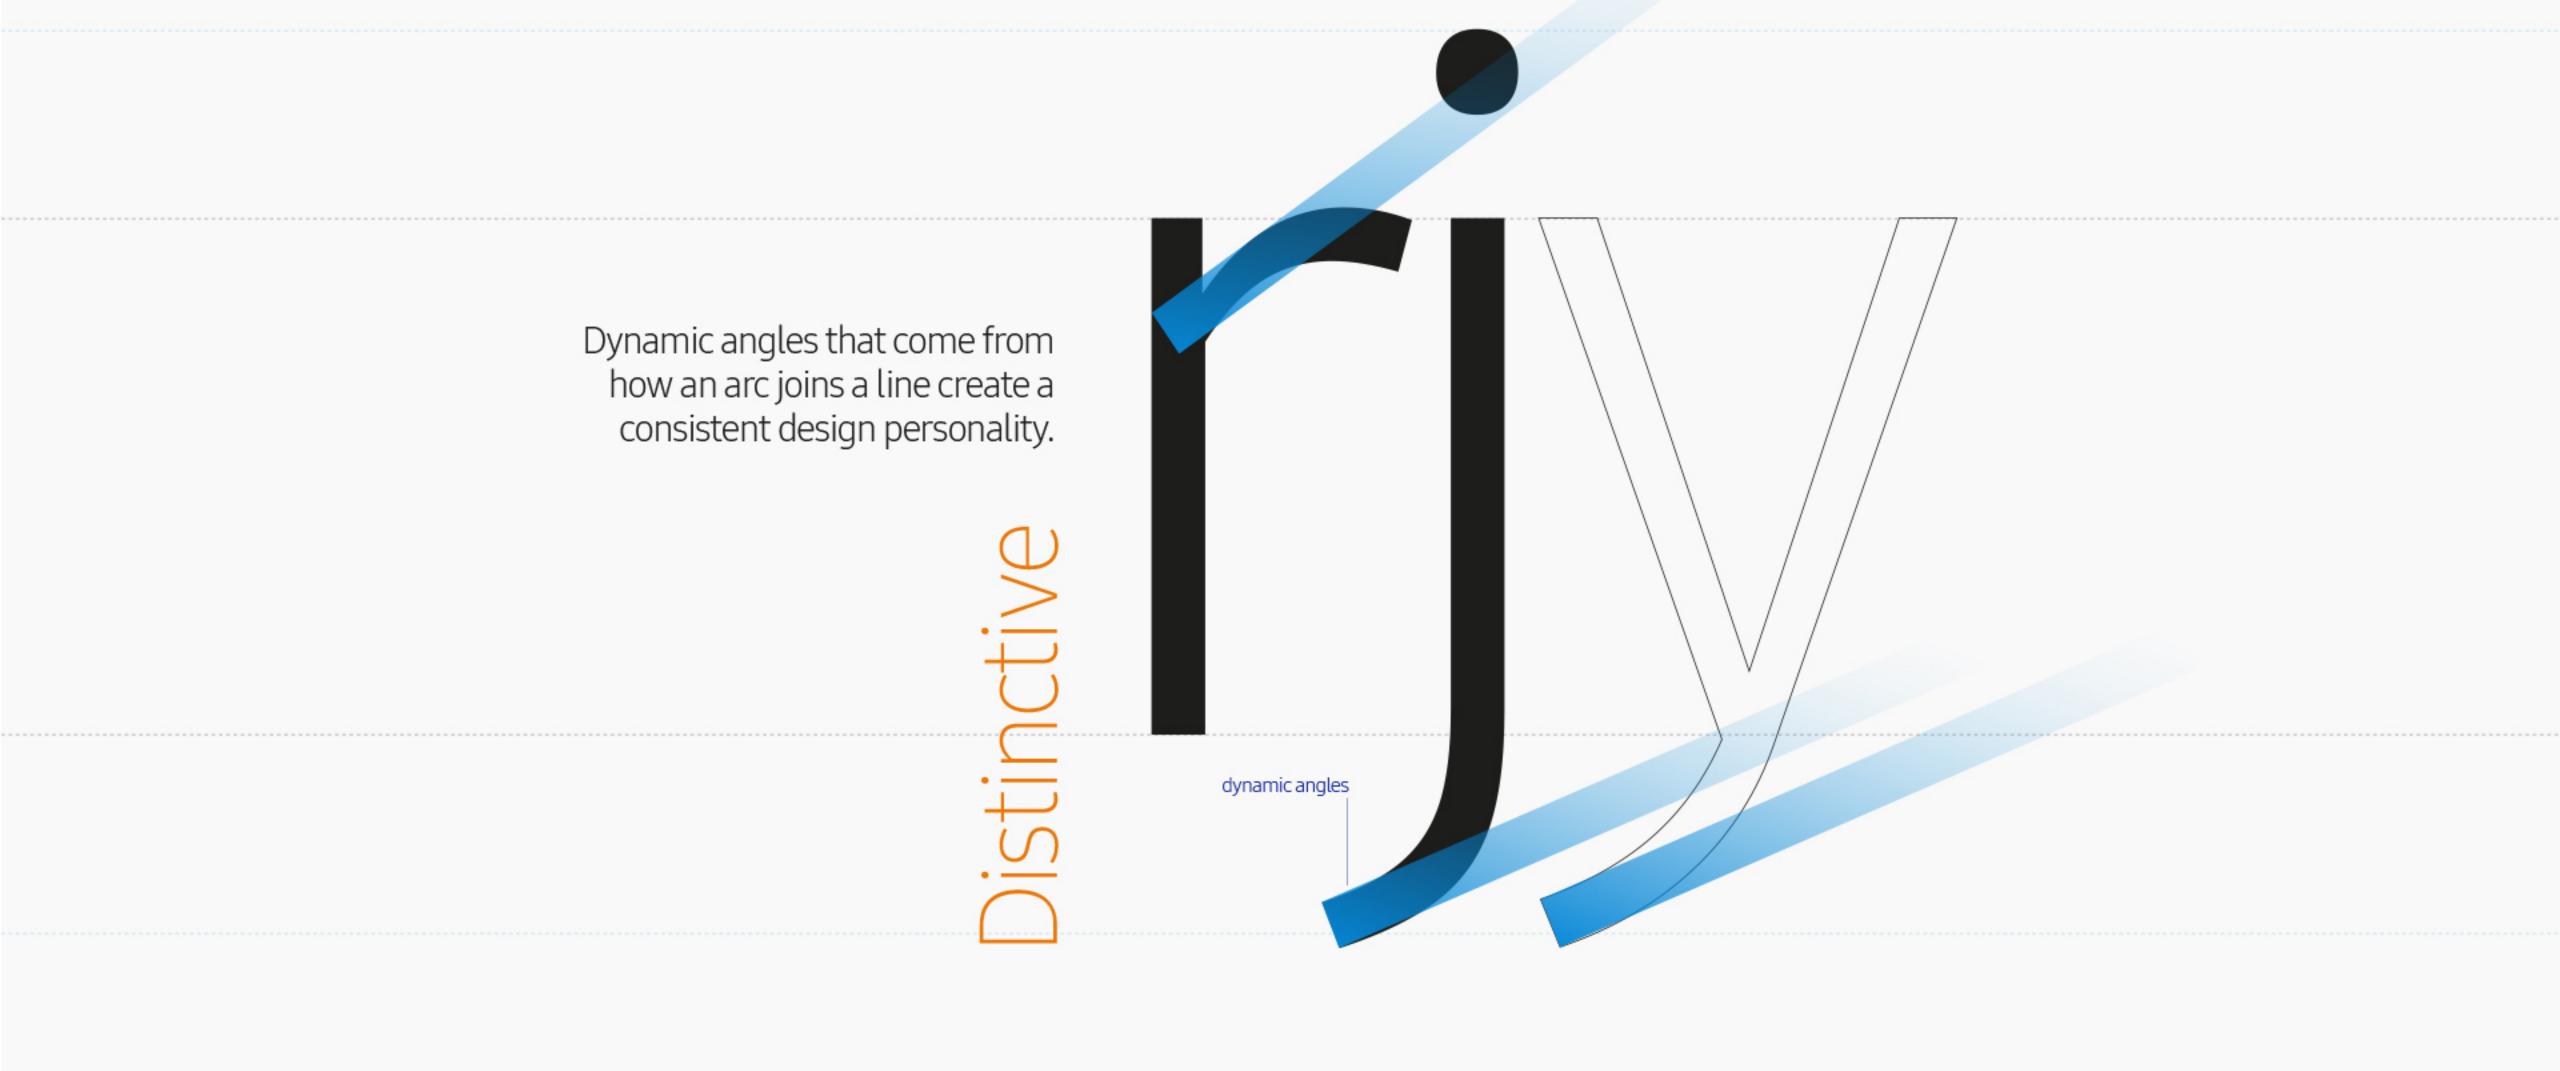

## angled terminal ends A squared curve is combined with angled terminal ends to create a font which is very human, flowing and open. squared curves

small

Letterforms are specifically designed to work functionally at small sizes, and dynamically at large sizes.