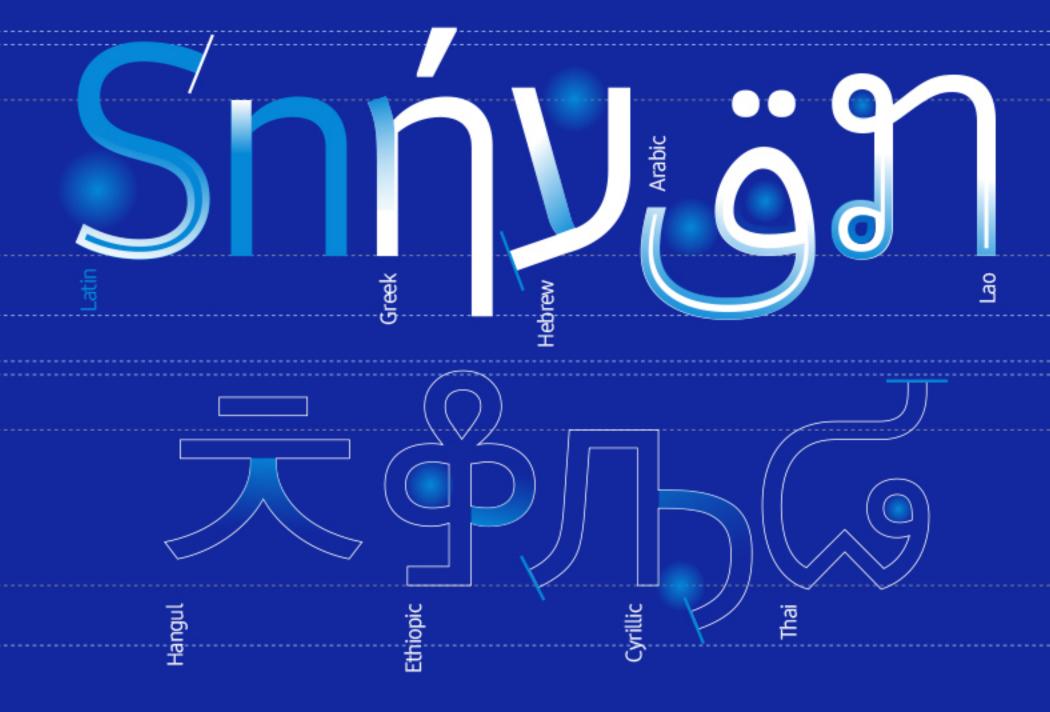

SamsungOne is a family of scripts covering 26 writing systems, more than 400 languages, and over 25,000 glyphs, creating a truly global typeface

Samsung**One**은 전세계 각 언어들의 고유한 지역성을 유지하면서도 Samsung**One**만이 가진 개성과 DNA를 잃지 않습니다.