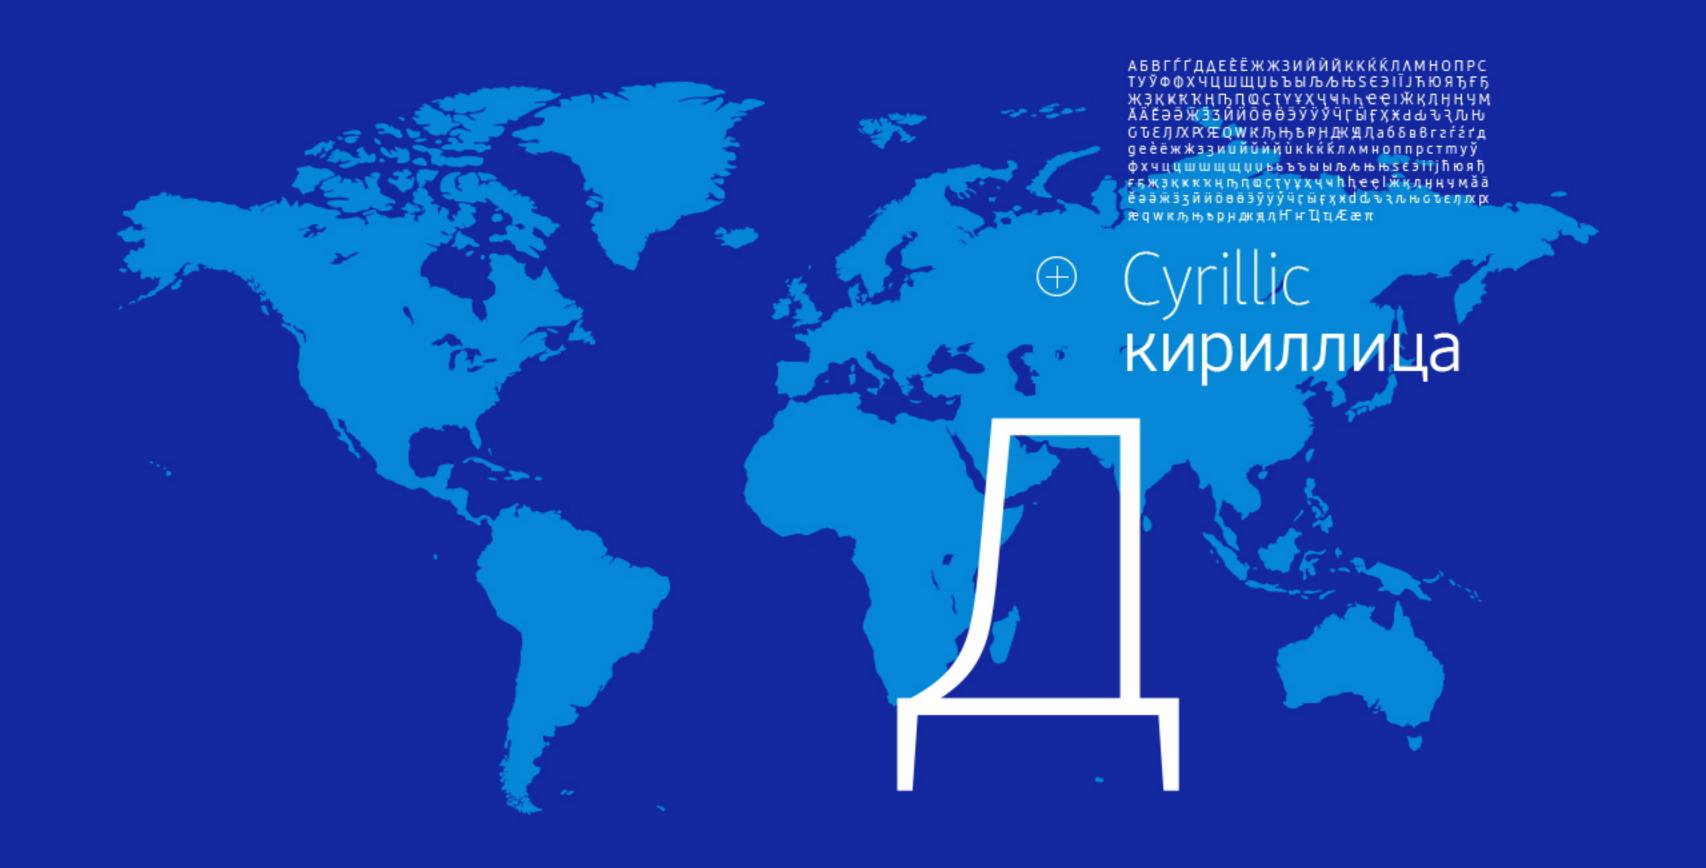

SamsungOne is a family of scripts covering 26 writing systems, more than 400 languages, and over 25,000 glyphs, creating a truly global typeface

Samsung**One**은 전세계 각 언어들의 고유한 지역성을 유지하면서도 Samsung**One**만이 가진 개성과 DNA를 잃지 않습니다.