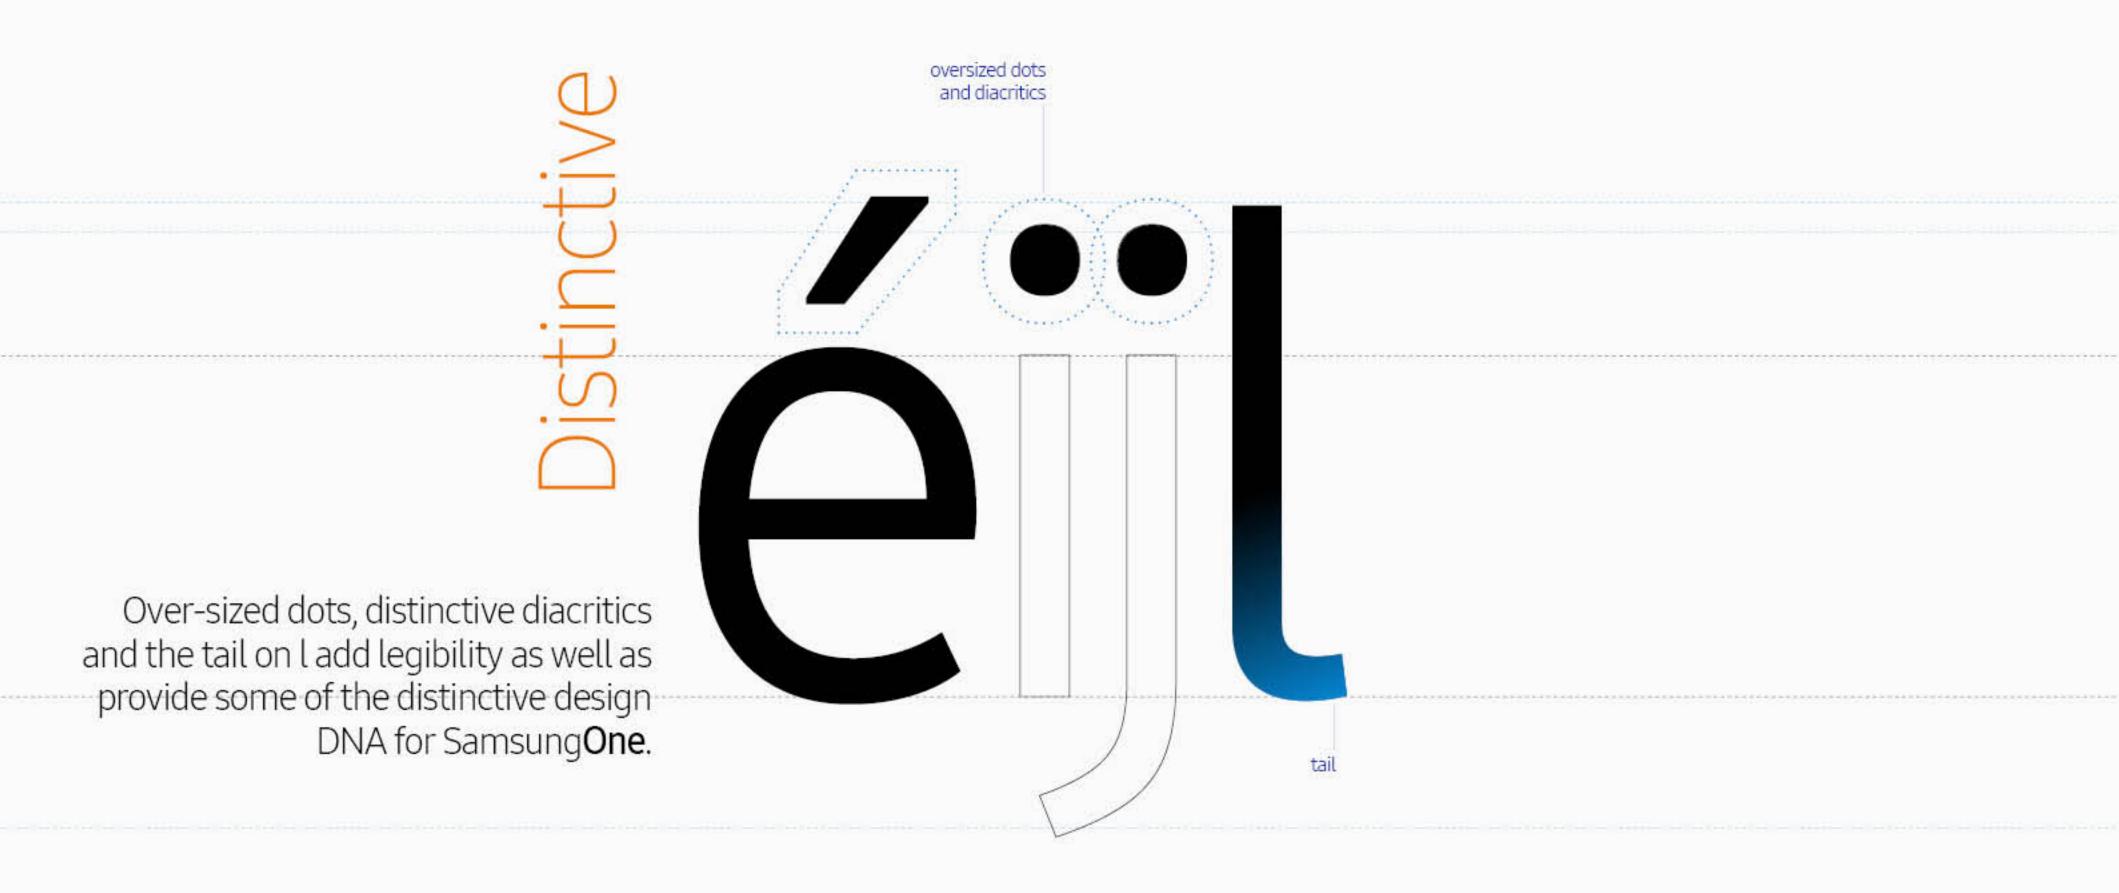

open countershapes and apertures

Characters are open and spacious aiding readability.

Specific details are added to ensure legibility at text sizes.

In order for information to be displayed efficiently on every platform, in every environment, Samsung have developed a large range of weights. This range of weights also enables expressive design and contrast for emphasis.