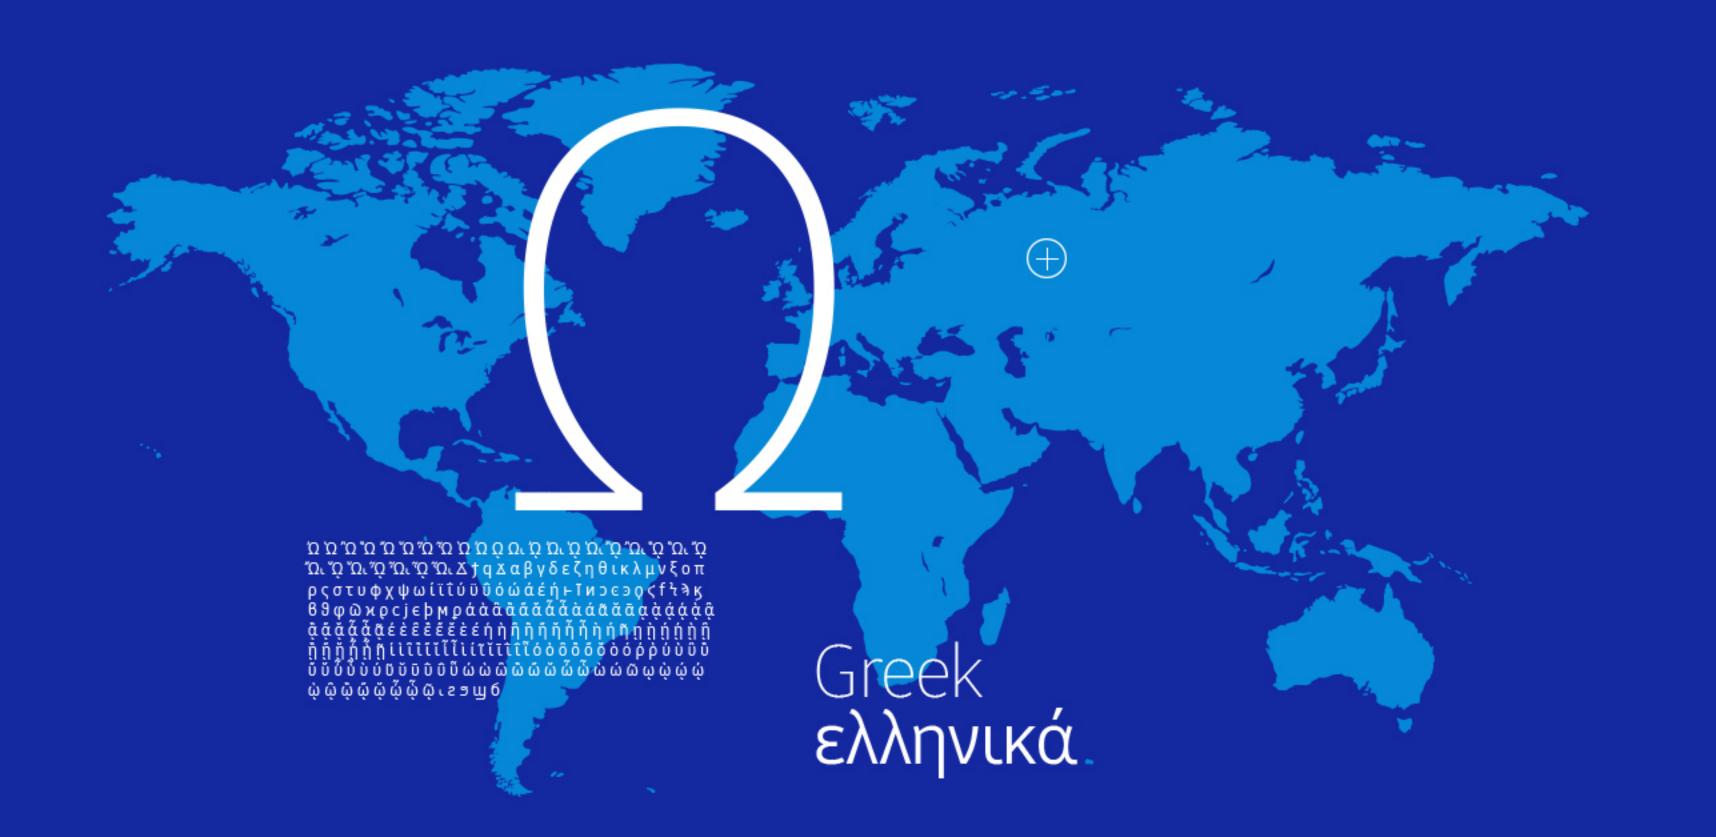

SamsungOne is a family of scripts covering 26 writing systems, more than 400 languages, and over 25,000 glyphs, creating a truly global typeface

Samsung**One**은 전세계 각 언어들의 고유한 지역성을 유지하면서도 Samsung**One**만이 가진 개성과 DNA를 잃지 않습니다.