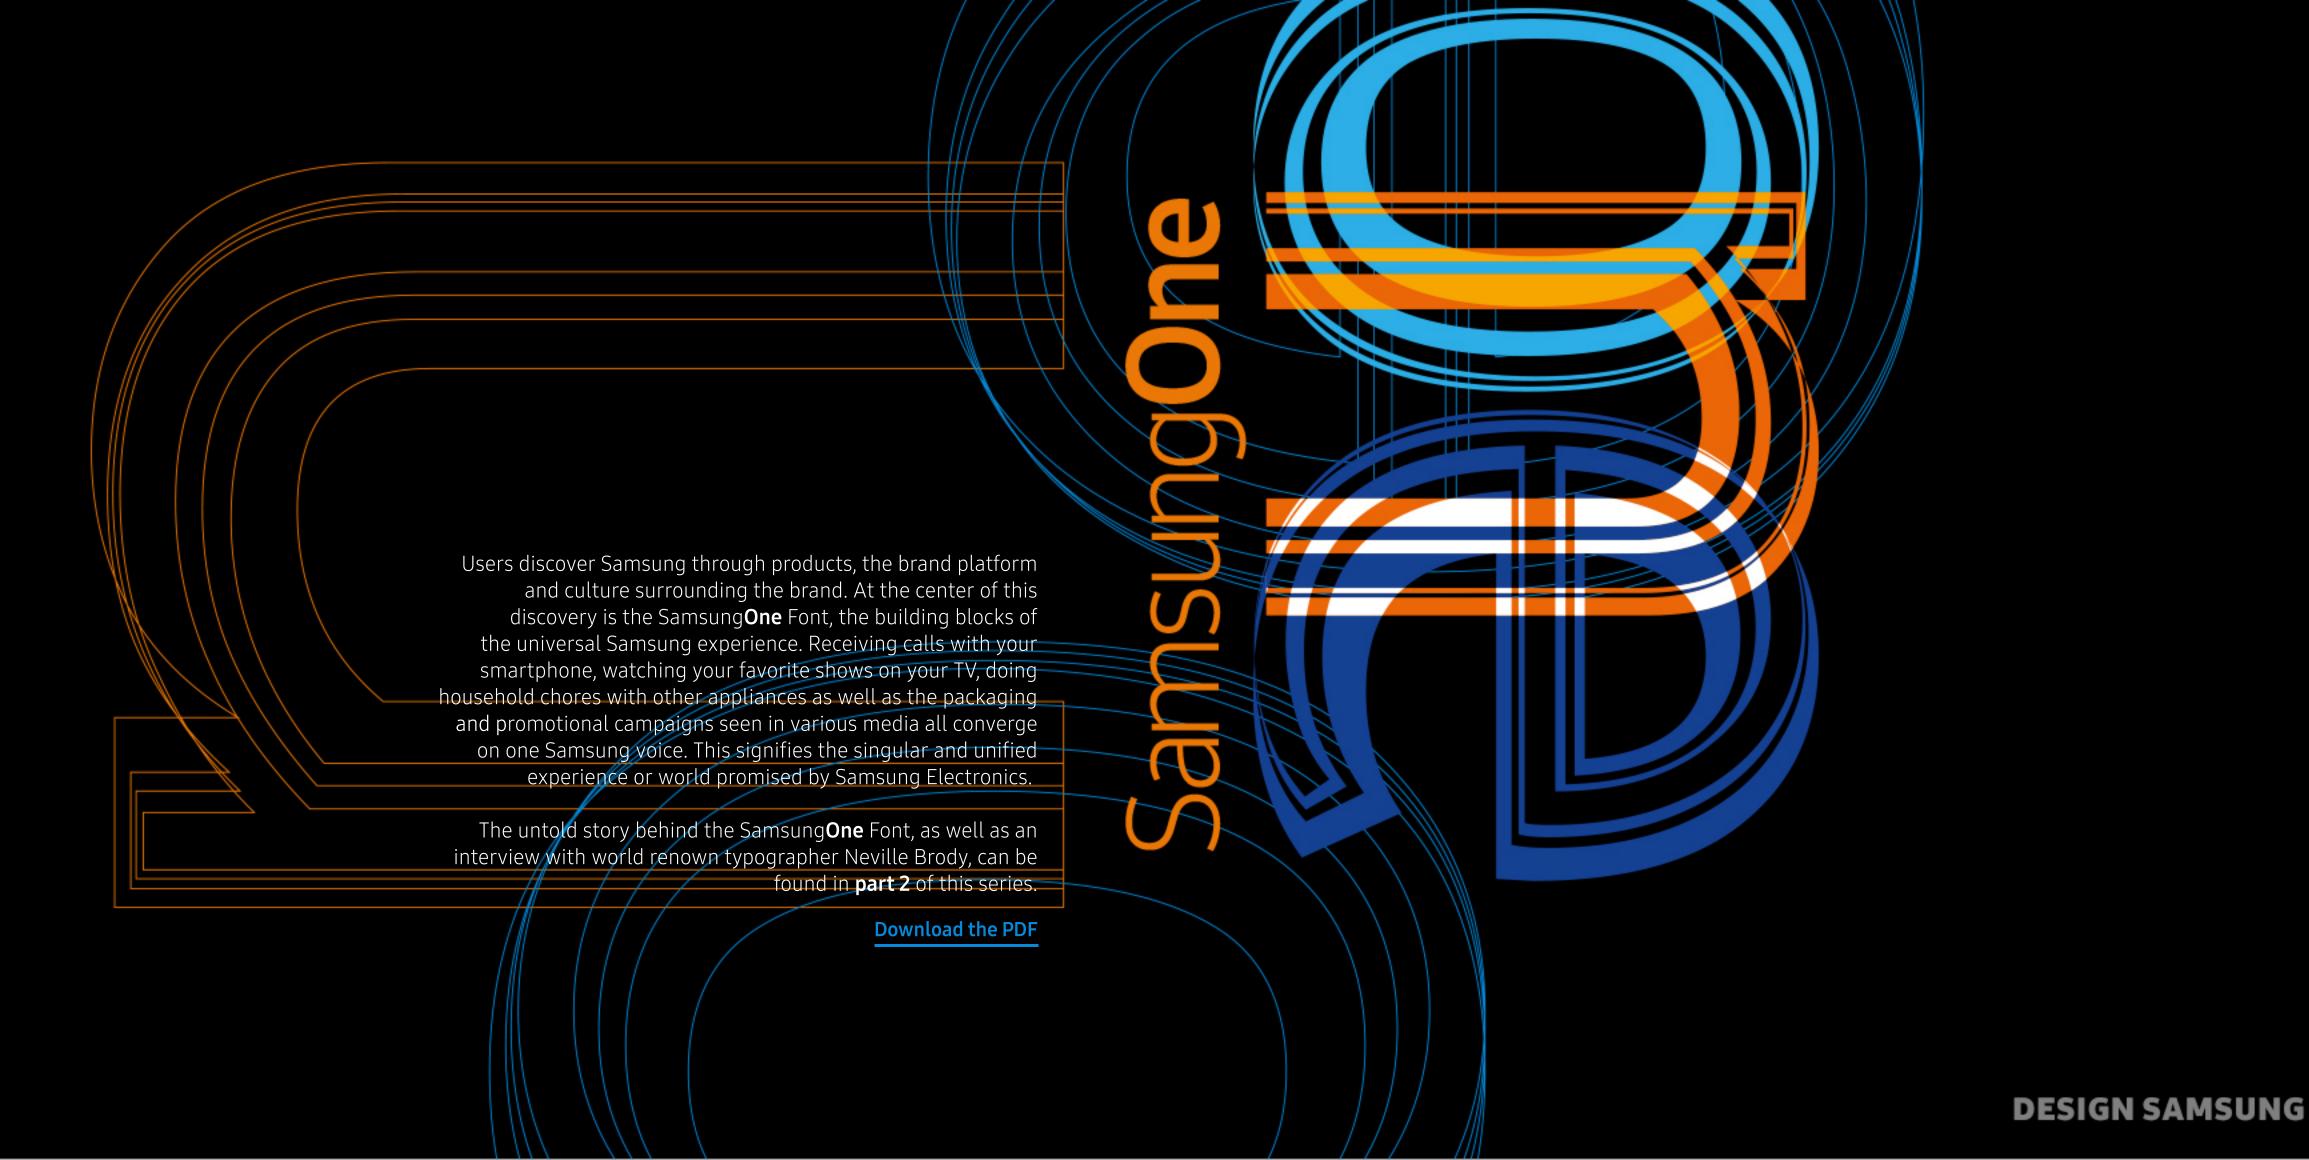

# The Samsung One font connects:

People

 $\oplus$ 

Products & Services

Visual Language

## The Samsung One DNA incorporates specific key values: Solid, reassuring and legible, with a consistent, friendly and warm visual tone. Fluid and open, hand-made but structured, non-decorative and designed within a solid system. non-decorative and designed Modern, sophisticated typographic forms capture Samsung's advanced design thinking. egrated & Expert Built-in expertise and know-how ensures all products, experiences and people are connected.

Samsung**One** is

designed using five core

typographic principles

and characteristics

EXPELT (\*)

SamsungOne is a family of scripts covering 26 writing systems, more than 400 languages, and over 25,000 glyphs, creating a truly global typeface

Samsung**One**은 전세계 각 언어들의 고유한 지역성을 유지하면서도 Samsung**One**만이 가진 개성과 DNA를 잃지 않습니다.