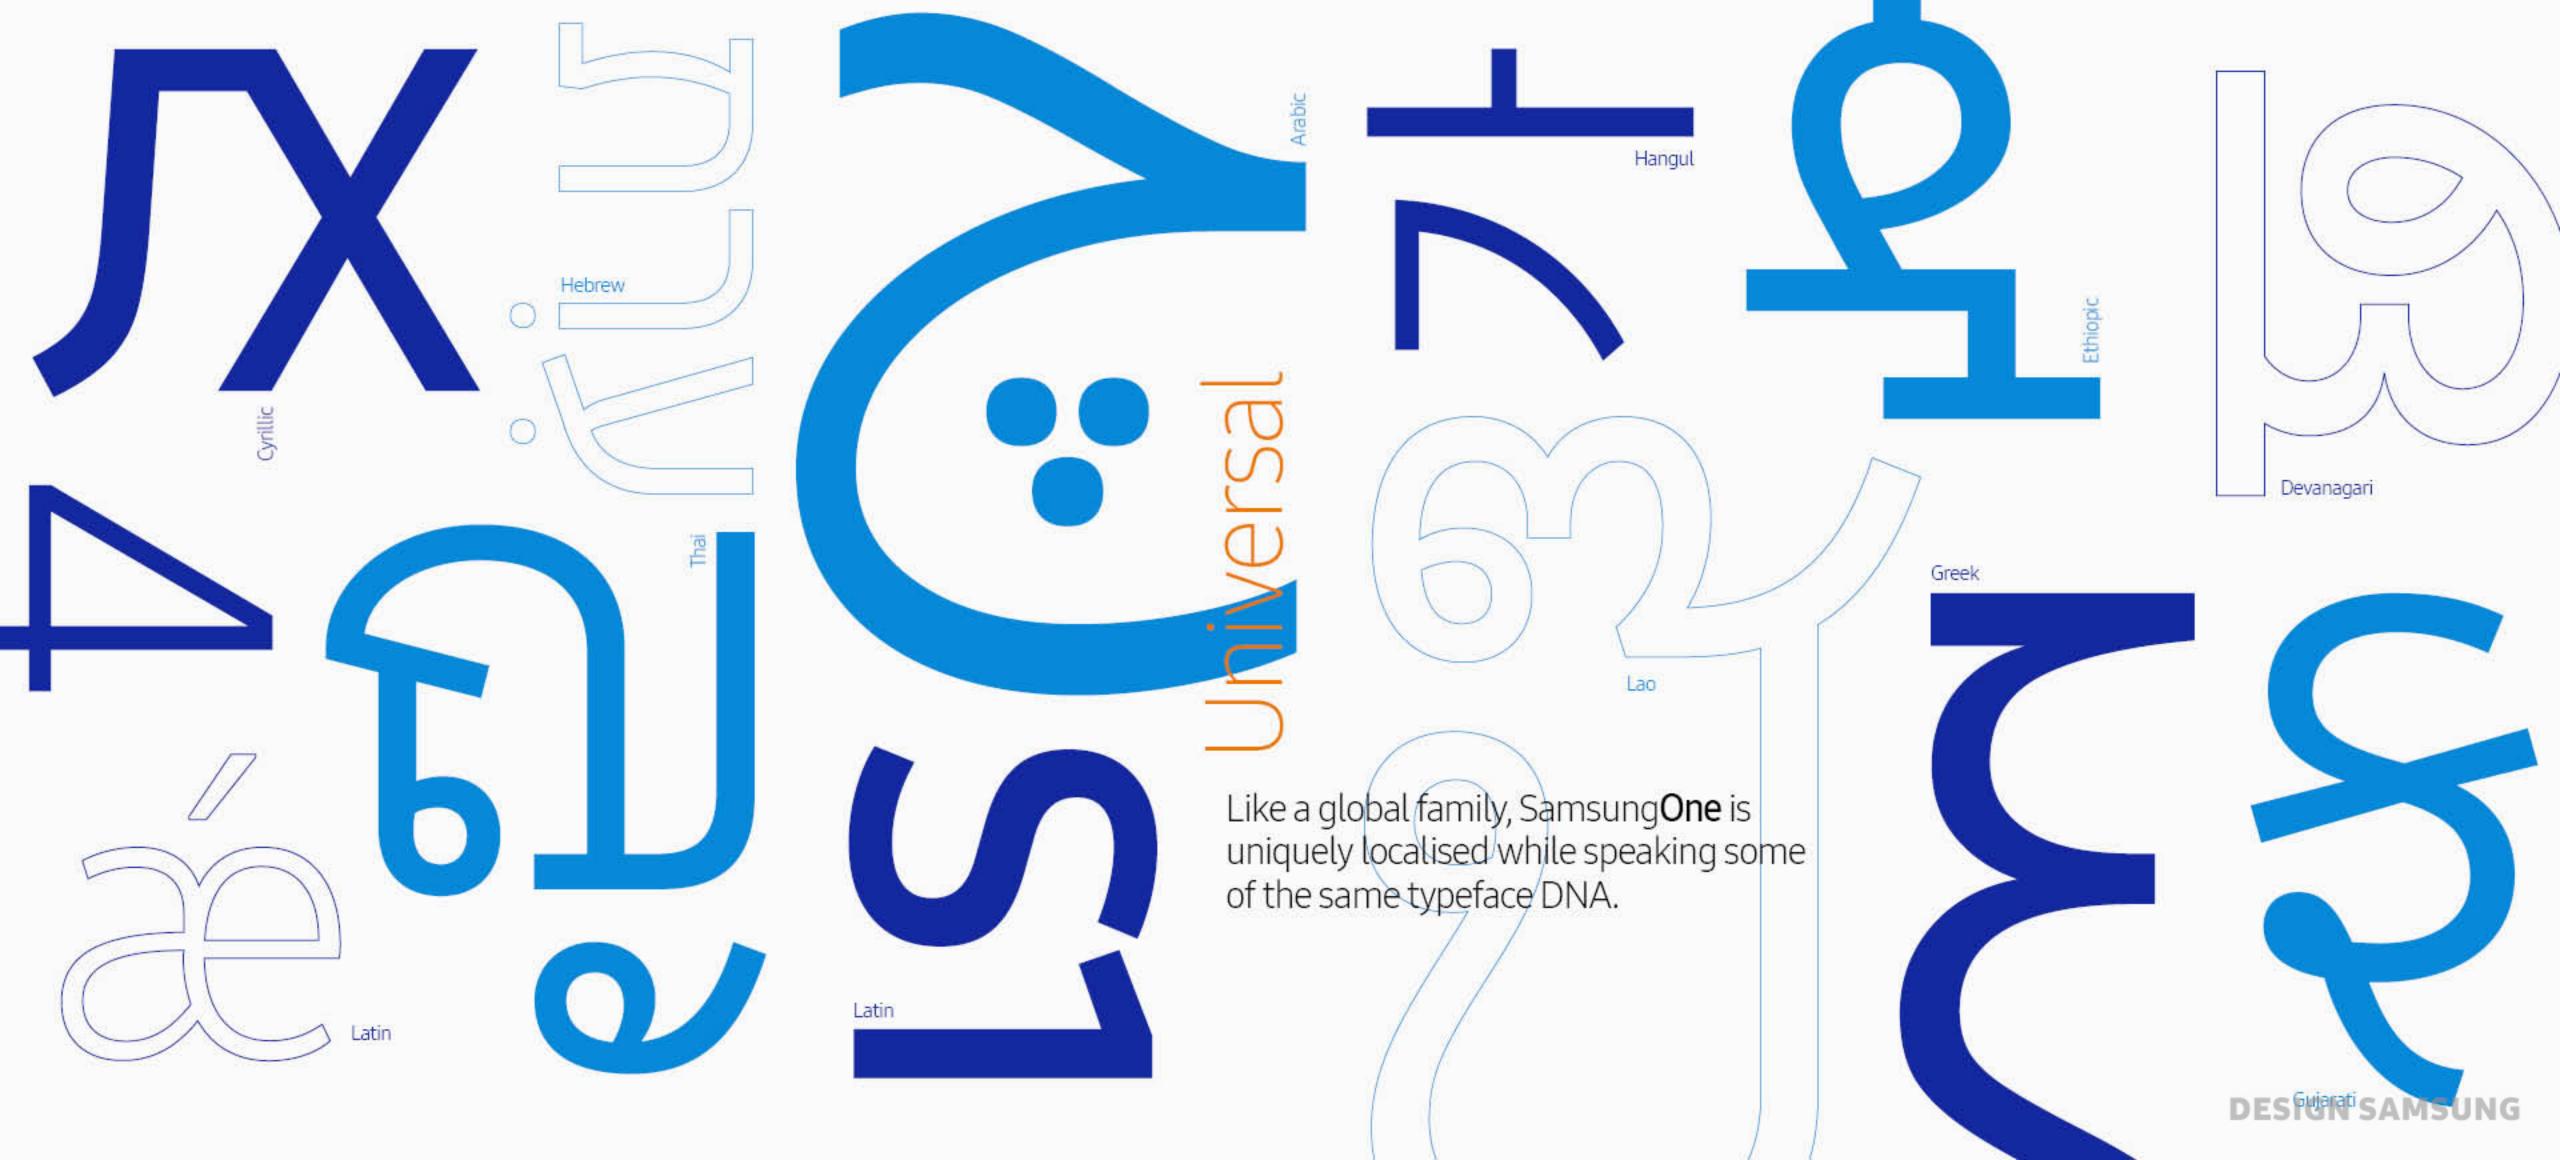

SamsungOne is a family of scripts covering 26 writing systems, more than 400 languages, and over 25,000 glyphs, creating a truly global typeface

Samsung**One**은 전세계 각 언어들의 고유한 지역성을 유지하면서도 Samsung**One**만이 가진 개성과 DNA를 잃지 않습니다.