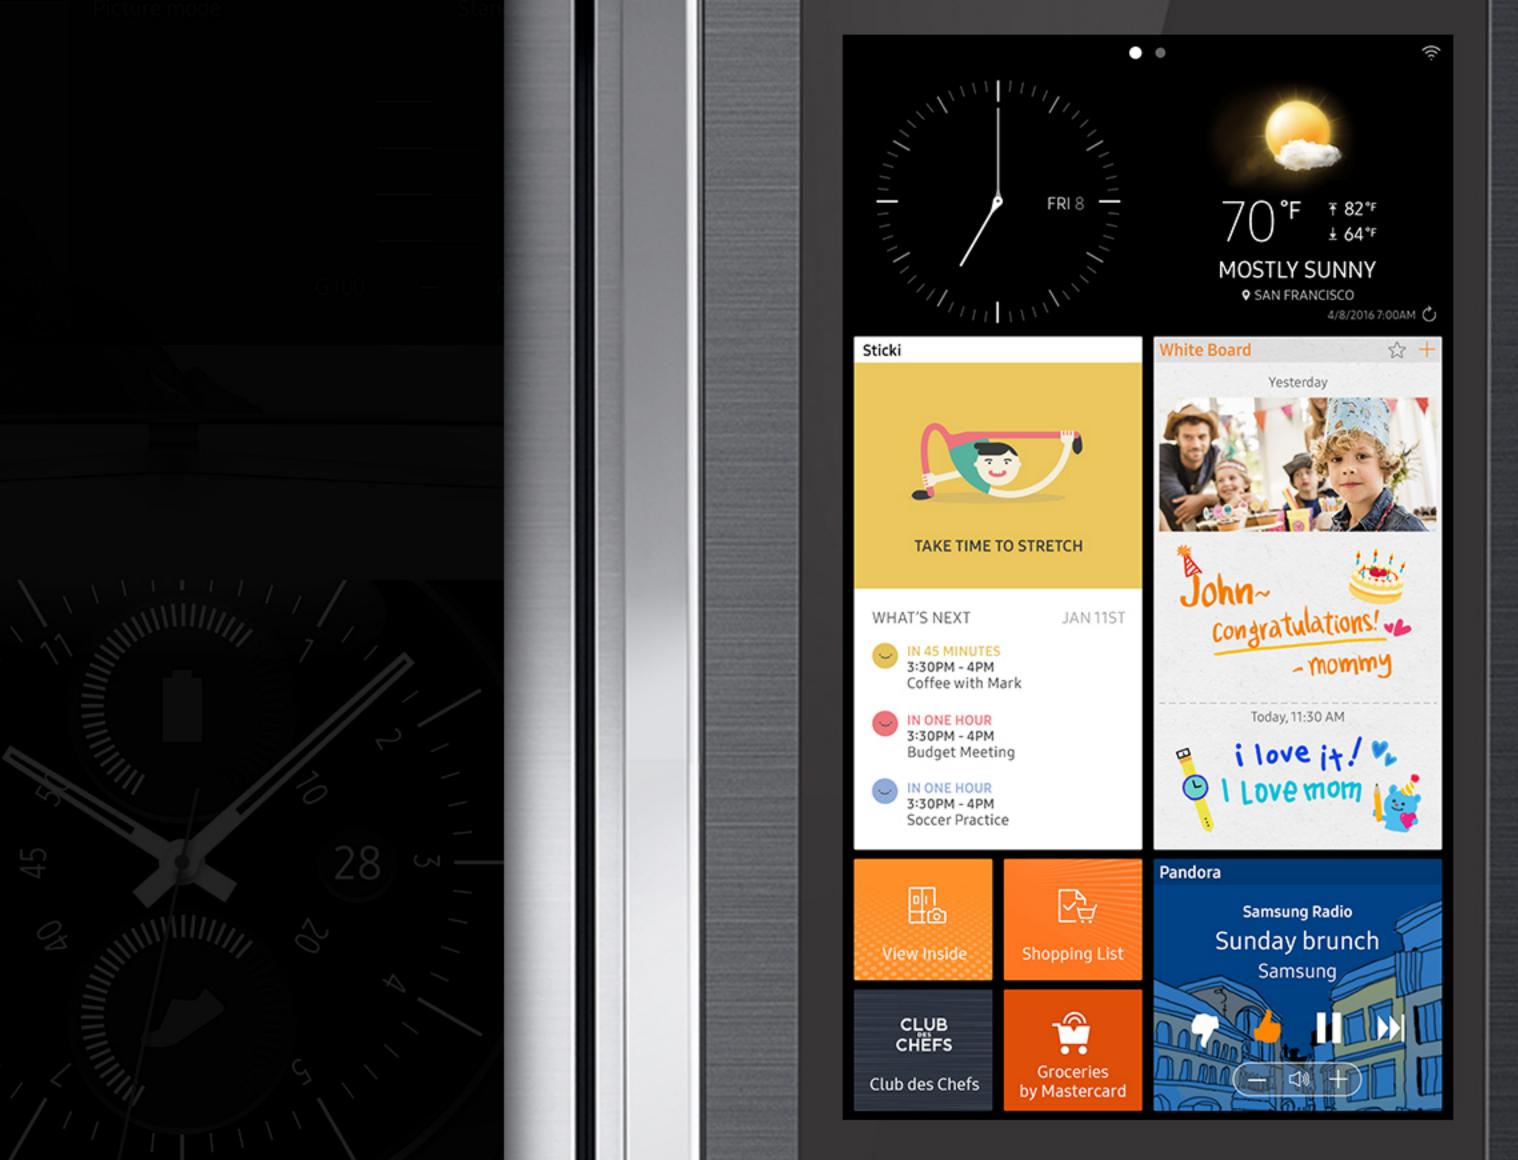

Specific details are added to ensure legibility at text sizes.

In order for information to be displayed efficiently on every platform, in every environment, Samsung have developed a large range of weights. This range of weights also enables expressive design and contrast for emphasis.

SamsungOne is a family of scripts covering 26 writing systems, more than 400 languages, and over 25,000 glyphs, creating a truly global typeface

Samsung**One**은 전세계 각 언어들의 고유한 지역성을 유지하면서도 Samsung**One**만이 가진 개성과 DNA를 잃지 않습니다.































9 SERIES/SÉRIE | 9500 55 1365

DESINFI



#### Picture

Picture mode

Standard

<del>-----</del>----- 45

<del>-----</del>---- 50

<del>-----</del>--- 50

G100 — R100



#### Curved SUHD TV

Quantum dot display

SERIES/SÉRIE | 9500 55

### DESIGNFI





#### Curved SUHDTV

uantum dot display

9 SERIES/SÉRIE | 9500 55

DESIGNFL









#### SAMSUNG

## Curved SUHDTV

Quantum dot display













#### Surved SUHDTV

Quantum dot display

9 SERIES/SÉRIE | 9500 55 m

DESIGNFI

#### MAKE IT MEANINGFUL









### Curved SUHD TV

Qualitai i i dot dispidy

9 SERIES/SÉRIE | 9500 55 m

DESIGNFL