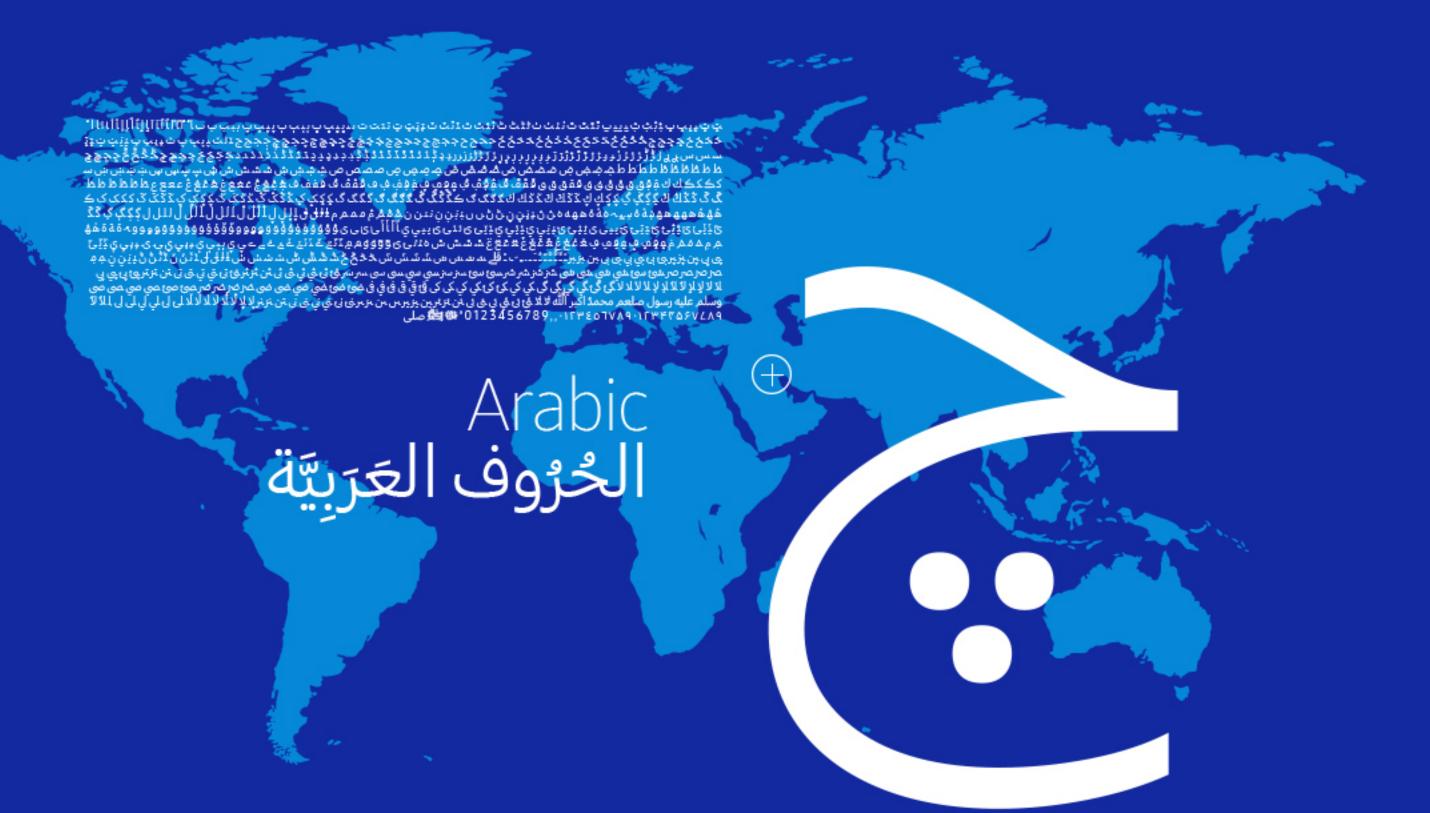

SamsungOne is a family of scripts covering 26 writing systems, more than 400 languages, and over 25,000 glyphs, creating a truly global typeface

Samsung**One**은 전세계 각 언어들의 고유한 지역성을 유지하면서도 Samsung**One**만이 가진 개성과 DNA를 잃지 않습니다.