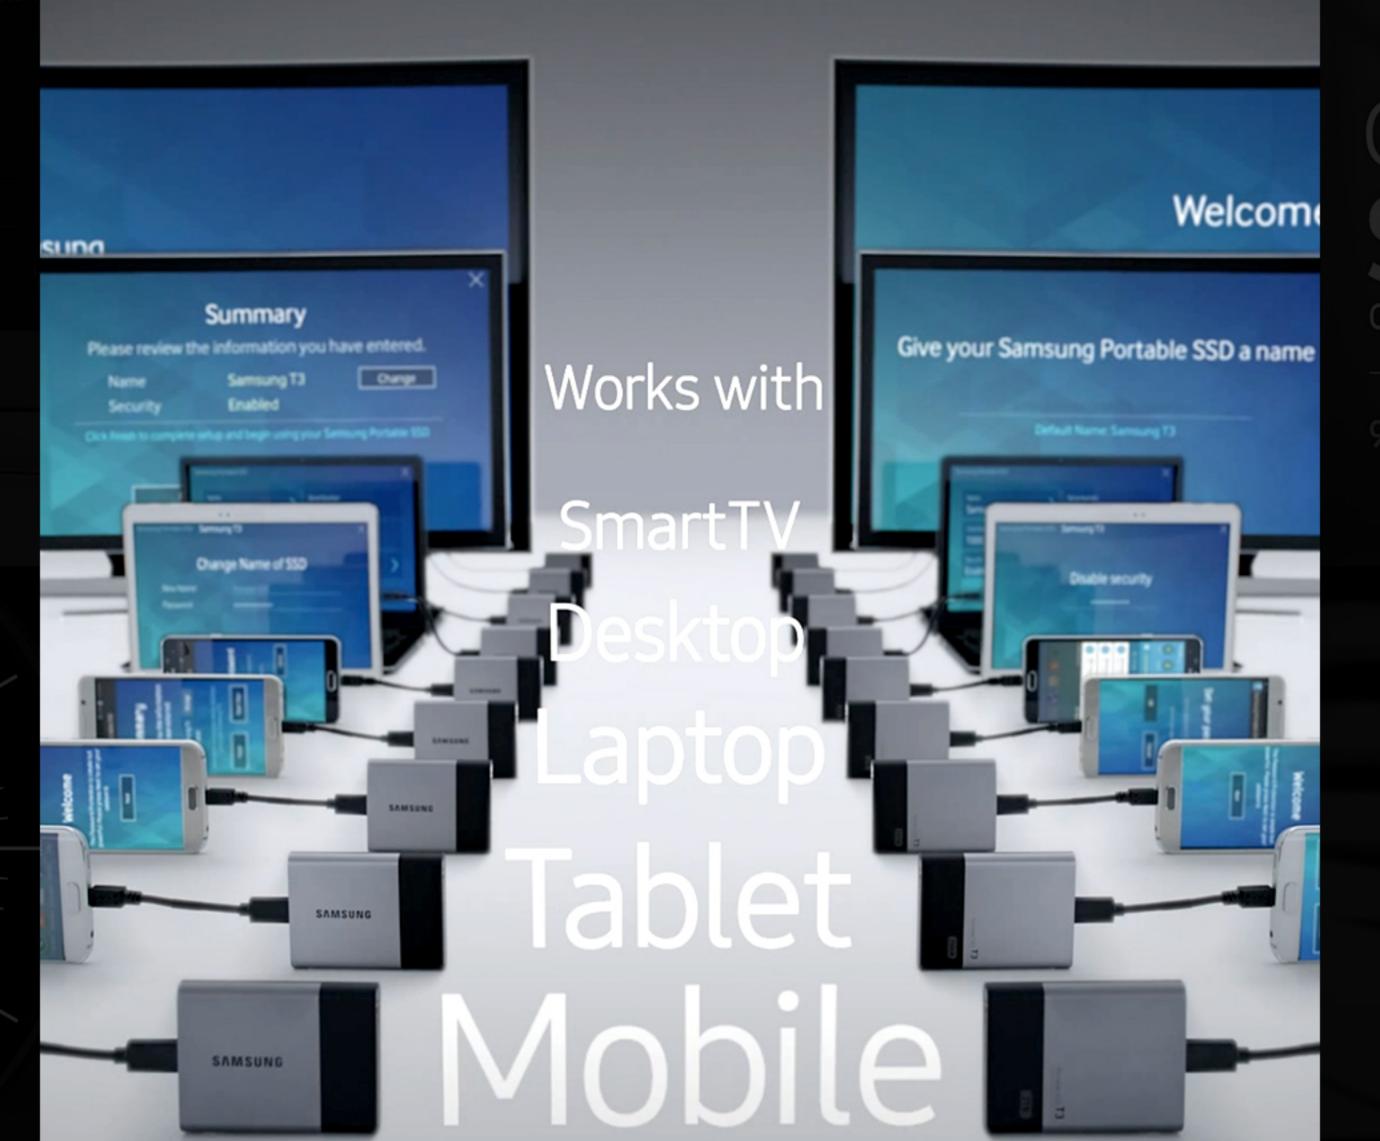

vironment, Samsung have developed a large range of weights. This range of weights also enables expressive design and contrast for emphasis.

SamsungOne is a family of scripts covering 26 writing systems, more than 400 languages, and over 25,000 glyphs, creating a truly global typeface

Samsung**One**은 전세계 각 언어들의 고유한 지역성을 유지하면서도 Samsung**One**만이 가진 개성과 DNA를 잃지 않습니다.































9 SERIES/SÉRIE | 9500 55 1365

DESINFI



#### Picture

Picture mode

Standard

<del>-----</del>----- 45

<del>-----</del>---- 50

<del>-----</del>--- 50

G100 — R100



#### Curved SUHD TV

Quantum dot display

SERIES/SÉRIE | 9500 55

### DESIGNFI





#### Curved SUHDTV

uantum dot display

9 SERIES/SÉRIE | 9500 55

DESIGNFL









#### SAMSUNG

## Curved SUHDTV

Quantum dot display













#### Surved SUHDTV

Quantum dot display

9 SERIES/SÉRIE | 9500 55 m

DESIGNFI

#### MAKE IT MEANINGFUL









### Curved SUHD TV

Qualitai i i dot dispidy

9 SERIES/SÉRIE | 9500 55 m

DESIGNFL