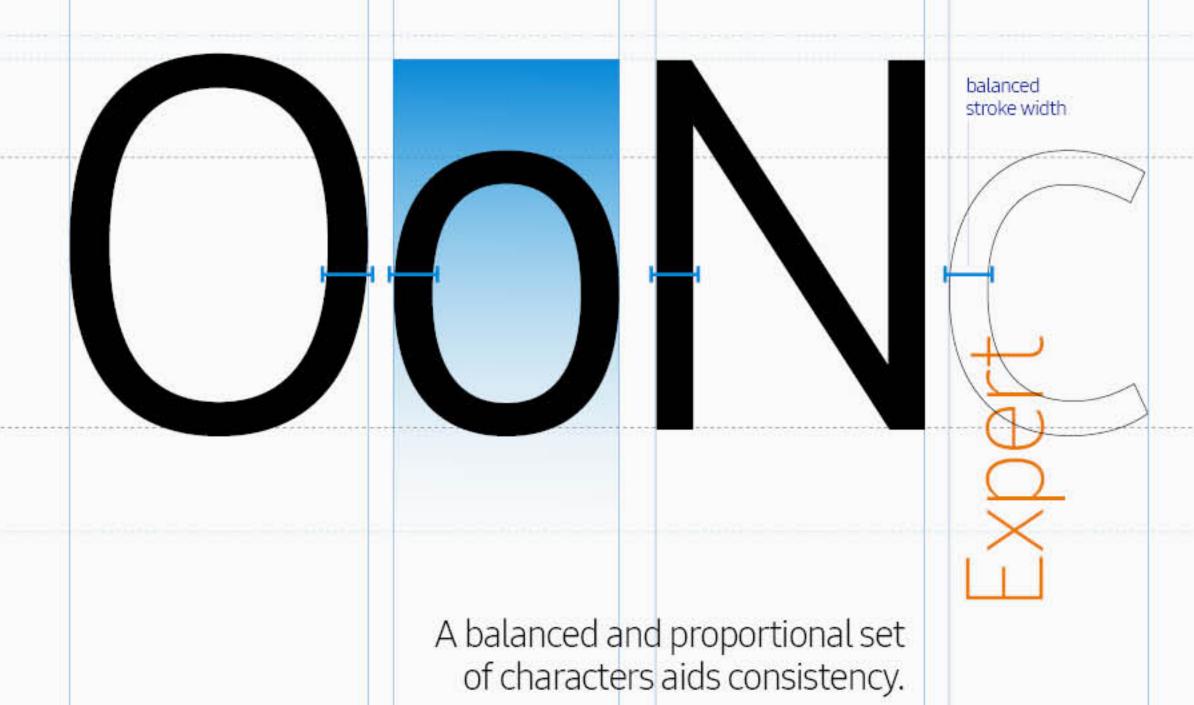

## angled terminal ends A squared curve is combined with angled terminal ends to create a font which is very human, flowing and open. squared curves

small

Letterforms are specifically designed to work functionally at small sizes, and dynamically at large sizes.

open countershapes and apertures

Characters are open and spacious aiding readability.

Specific details are added to ensure legibility at text sizes.

In order for information to be displayed efficiently on every platform, in every environment, Samsung have developed a large range of weights. This range of weights also enables expressive design and contrast for emphasis.