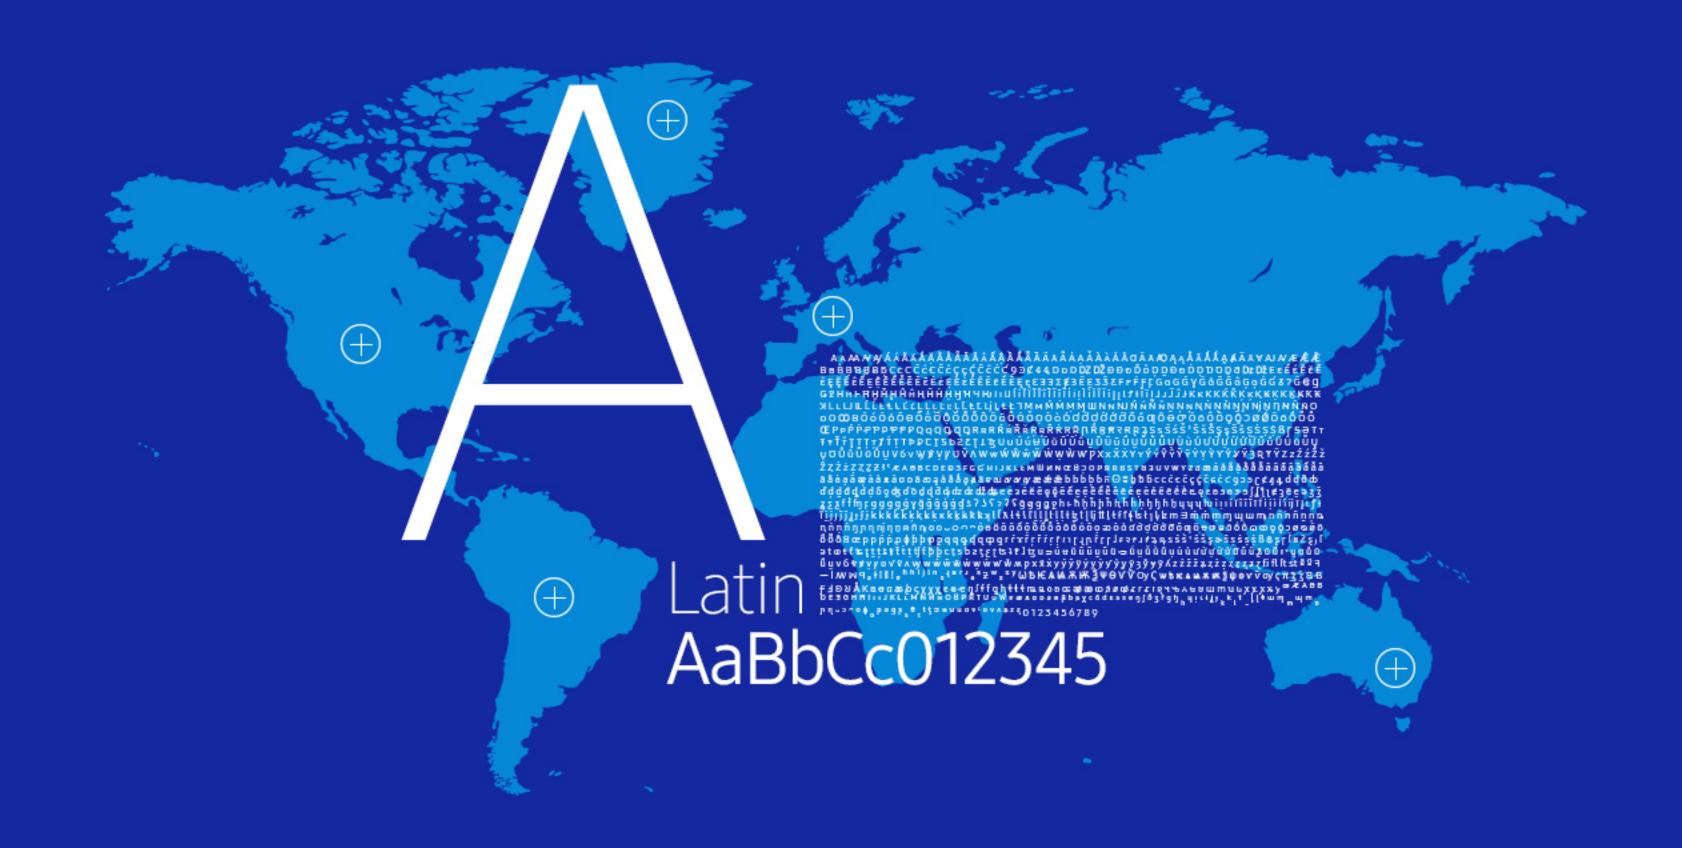

SamsungOne is a family of scripts covering 26 writing systems, more than 400 languages, and over 25,000 glyphs, creating a truly global typeface

Samsung**One**은 전세계 각 언어들의 고유한 지역성을 유지하면서도 Samsung**One**만이 가진 개성과 DNA를 잃지 않습니다.