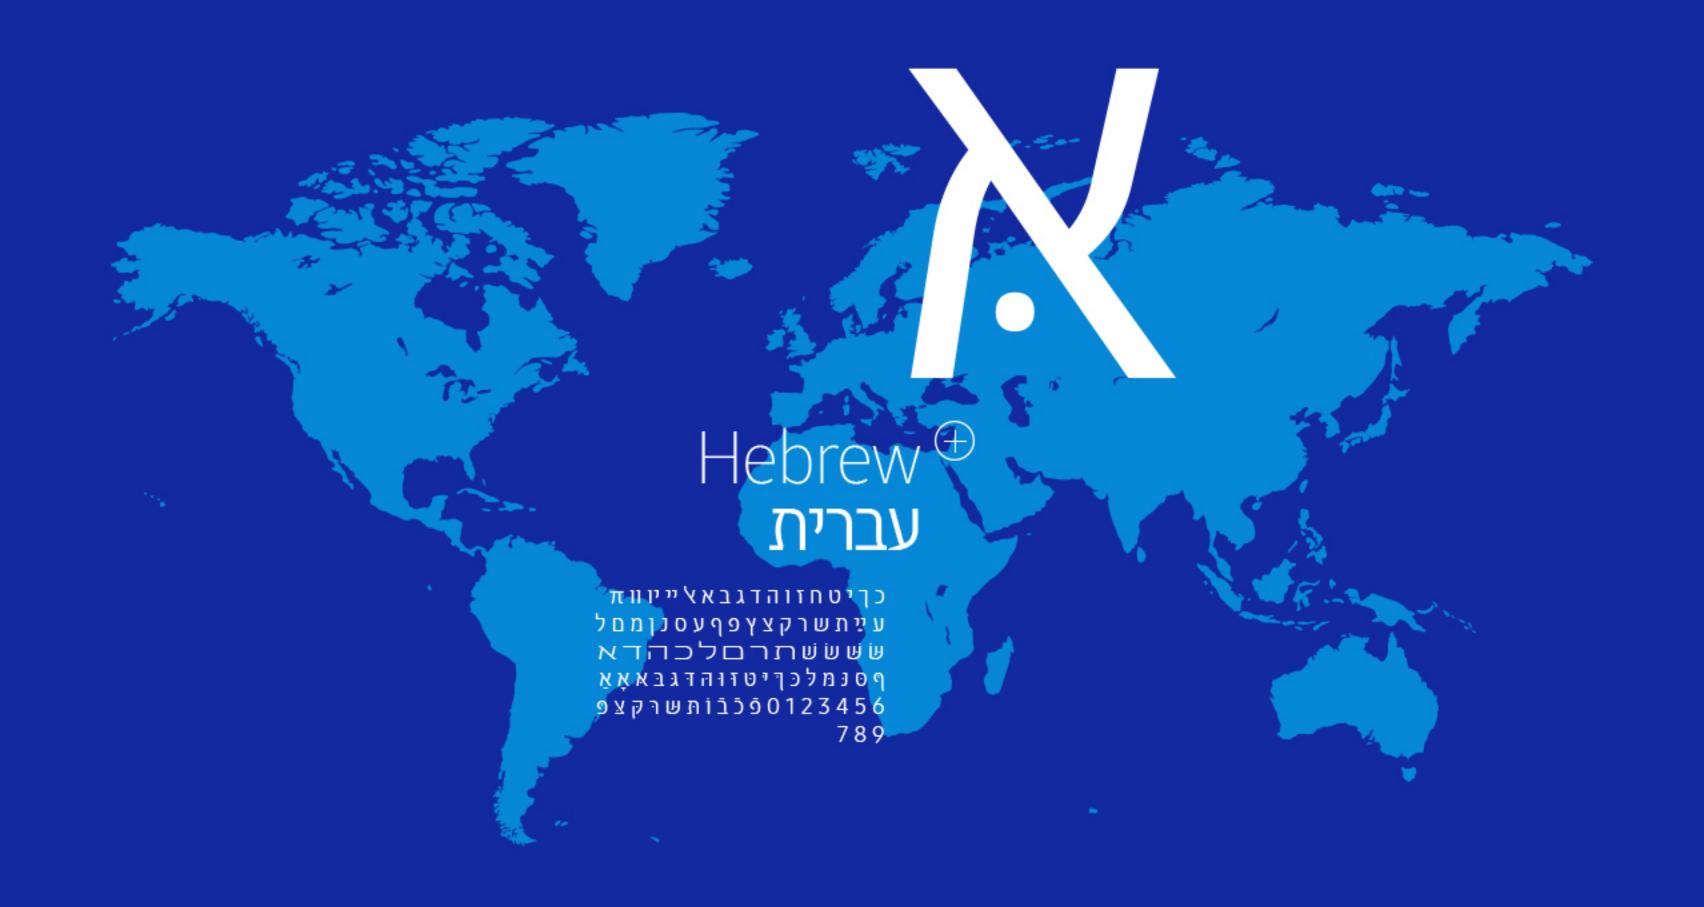

SamsungOne is a family of scripts covering 26 writing systems, more than 400 languages, and over 25,000 glyphs, creating a truly global typeface

Samsung**One**은 전세계 각 언어들의 고유한 지역성을 유지하면서도 Samsung**One**만이 가진 개성과 DNA를 잃지 않습니다.