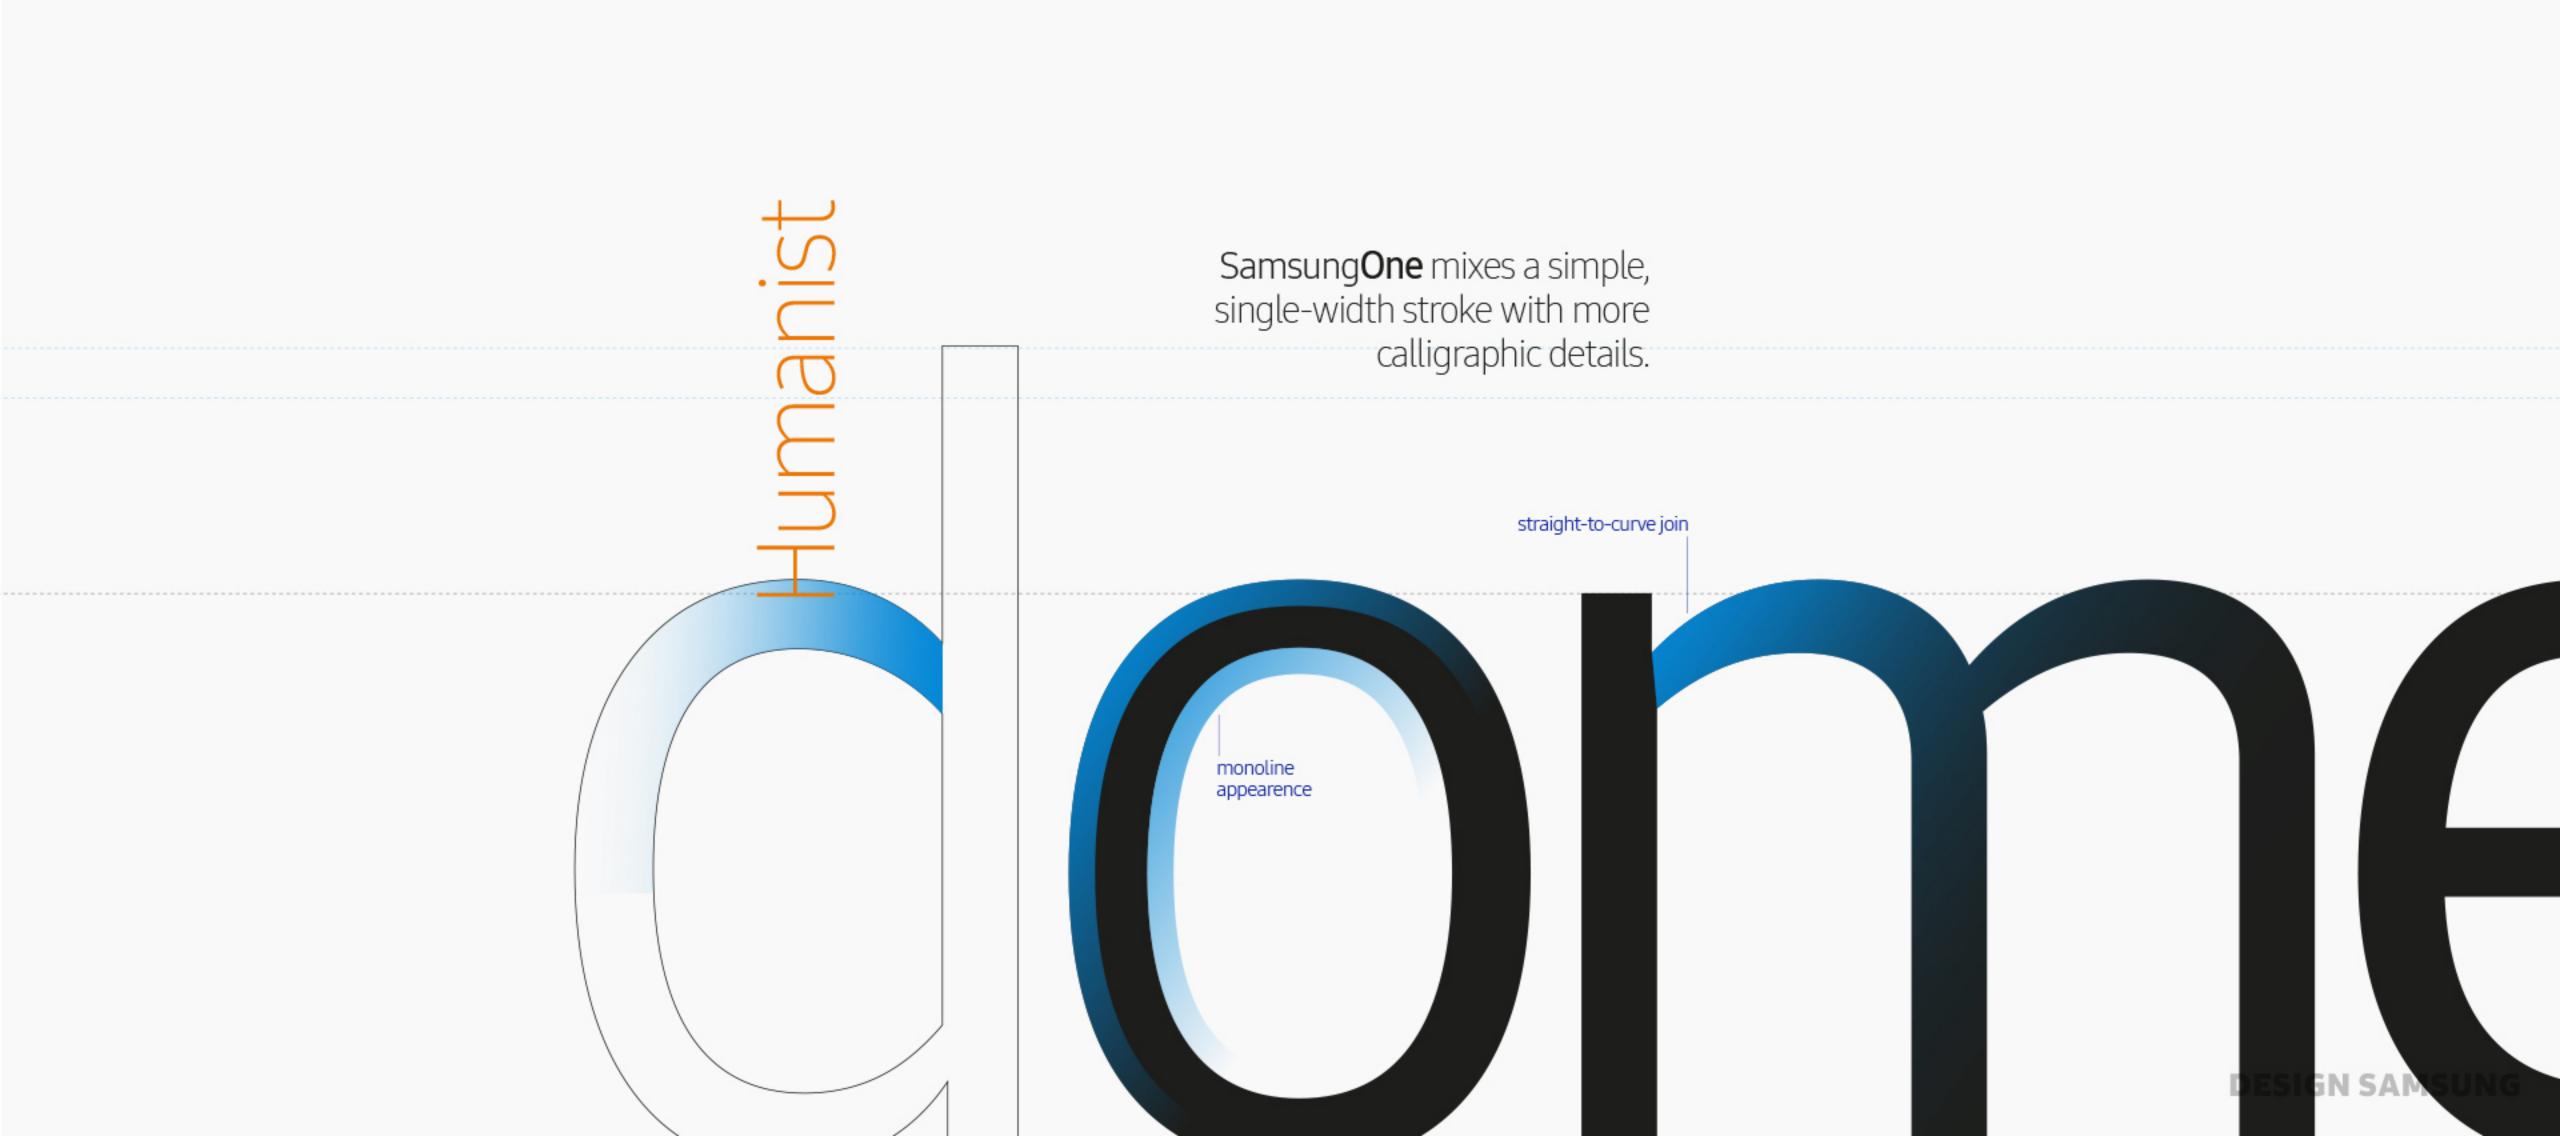

## angled terminal ends A squared curve is combined with angled terminal ends to create a font which is very human, flowing and open. squared curves

small

Letterforms are specifically designed to work functionally at small sizes, and dynamically at large sizes.