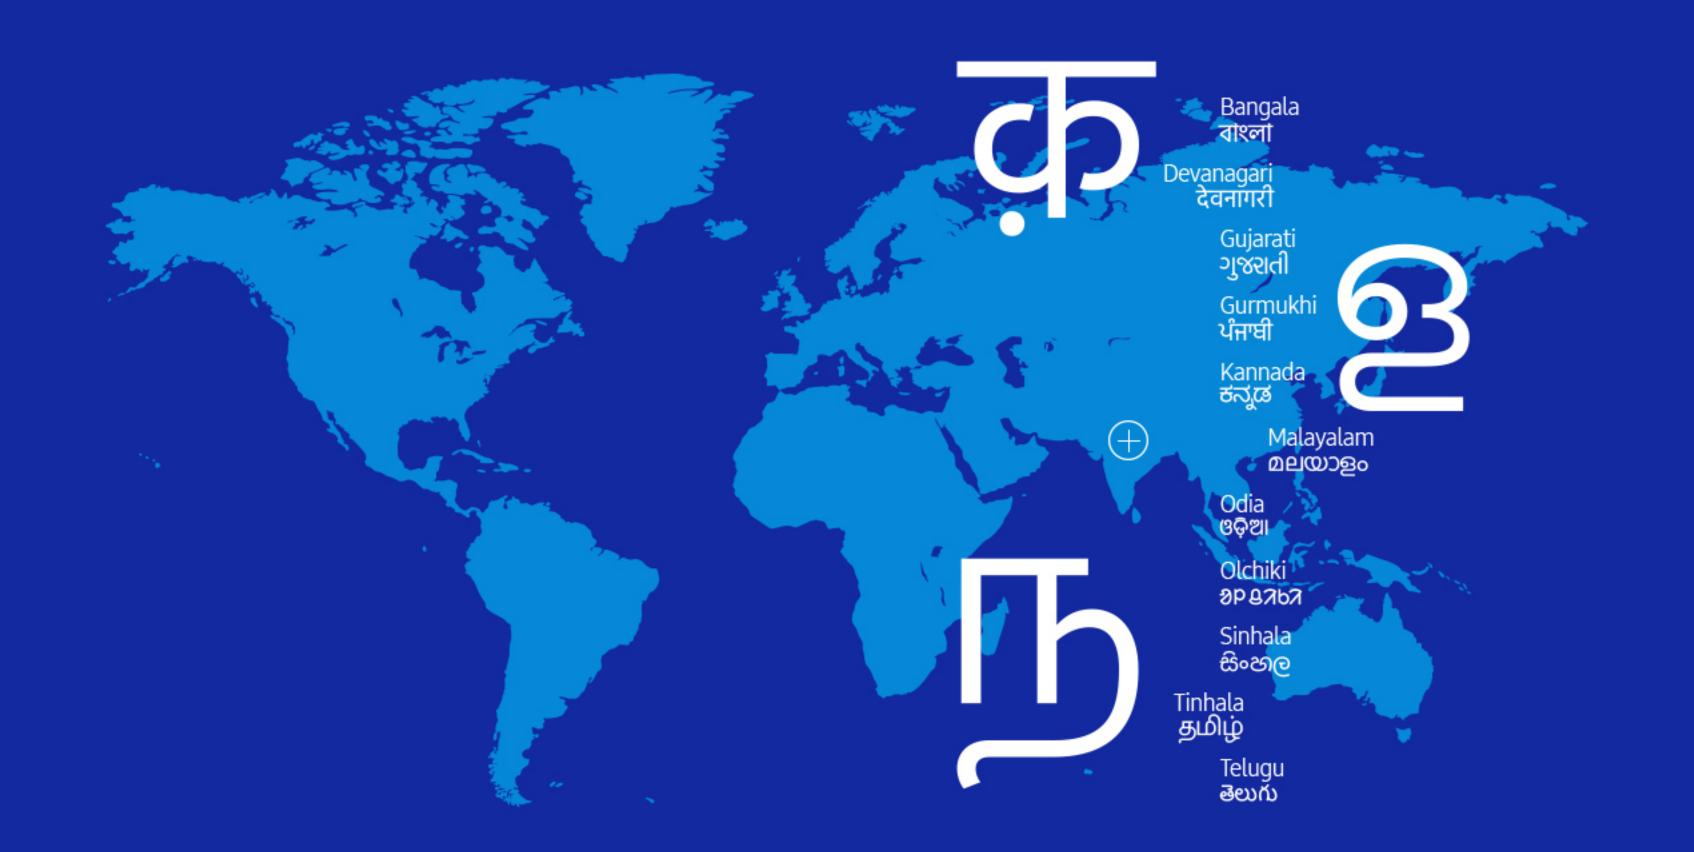

SamsungOne is a family of scripts covering 26 writing systems, more than 400 languages, and over 25,000 glyphs, creating a truly global typeface

Samsung**One**은 전세계 각 언어들의 고유한 지역성을 유지하면서도 Samsung**One**만이 가진 개성과 DNA를 잃지 않습니다.