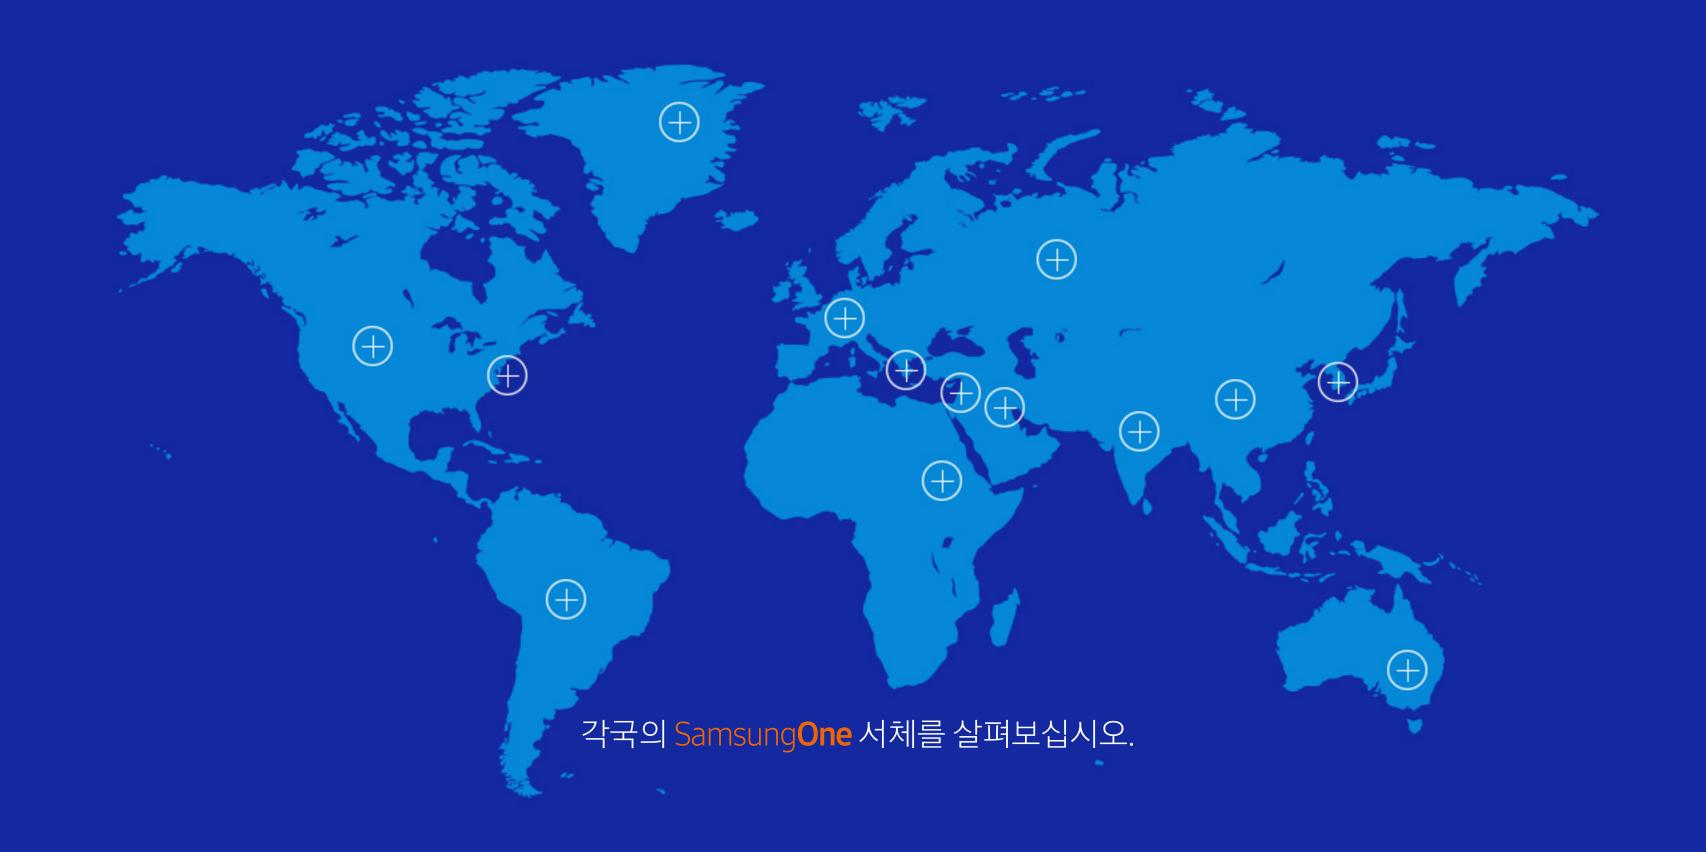

SamsungOne is a family of scripts covering 26 writing systems, more than 400 languages, and over 25,000 glyphs, creating a truly global typeface

Samsung**One**은 전세계 각 언어들의 고유한 지역성을 유지하면서도 Samsung**One**만이 가진 개성과 DNA를 잃지 않습니다.