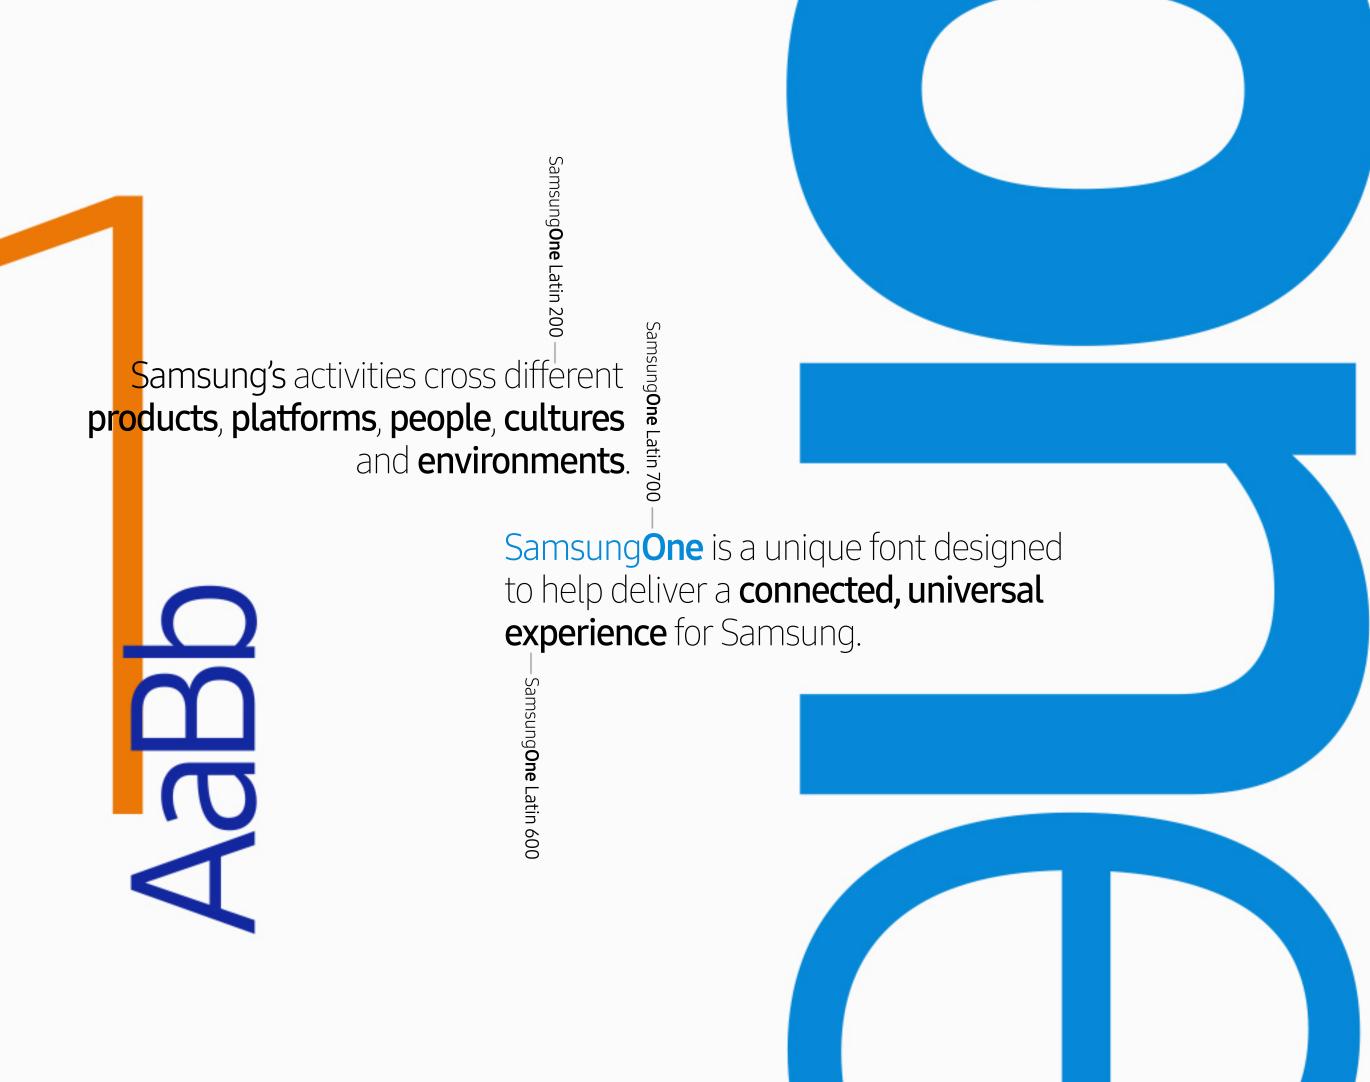

## The Samsung One DNA incorporates specific key values: Solid, reassuring and legible, with a consistent, friendly and warm visual tone. Fluid and open, hand-made but structured, non-decorative and designed within a solid system. non-decorative and designed Modern, sophisticated typographic forms capture Samsung's advanced design thinking. egrated & Expert Built-in expertise and know-how ensures all products, experiences and people are connected.

Samsung**One** is

designed using five core

typographic principles

and characteristics

EXPELT (\*)

## angled terminal ends A squared curve is combined with angled terminal ends to create a font which is very human, flowing and open. squared curves

small

Letterforms are specifically designed to work functionally at small sizes, and dynamically at large sizes.

open countershapes and apertures

Characters are open and spacious aiding readability.

Specific details are added to ensure legibility at text sizes.

In order for information to be displayed efficiently on every platform, in every environment, Samsung have developed a large range of weights. This range of weights also enables expressive design and contrast for emphasis.