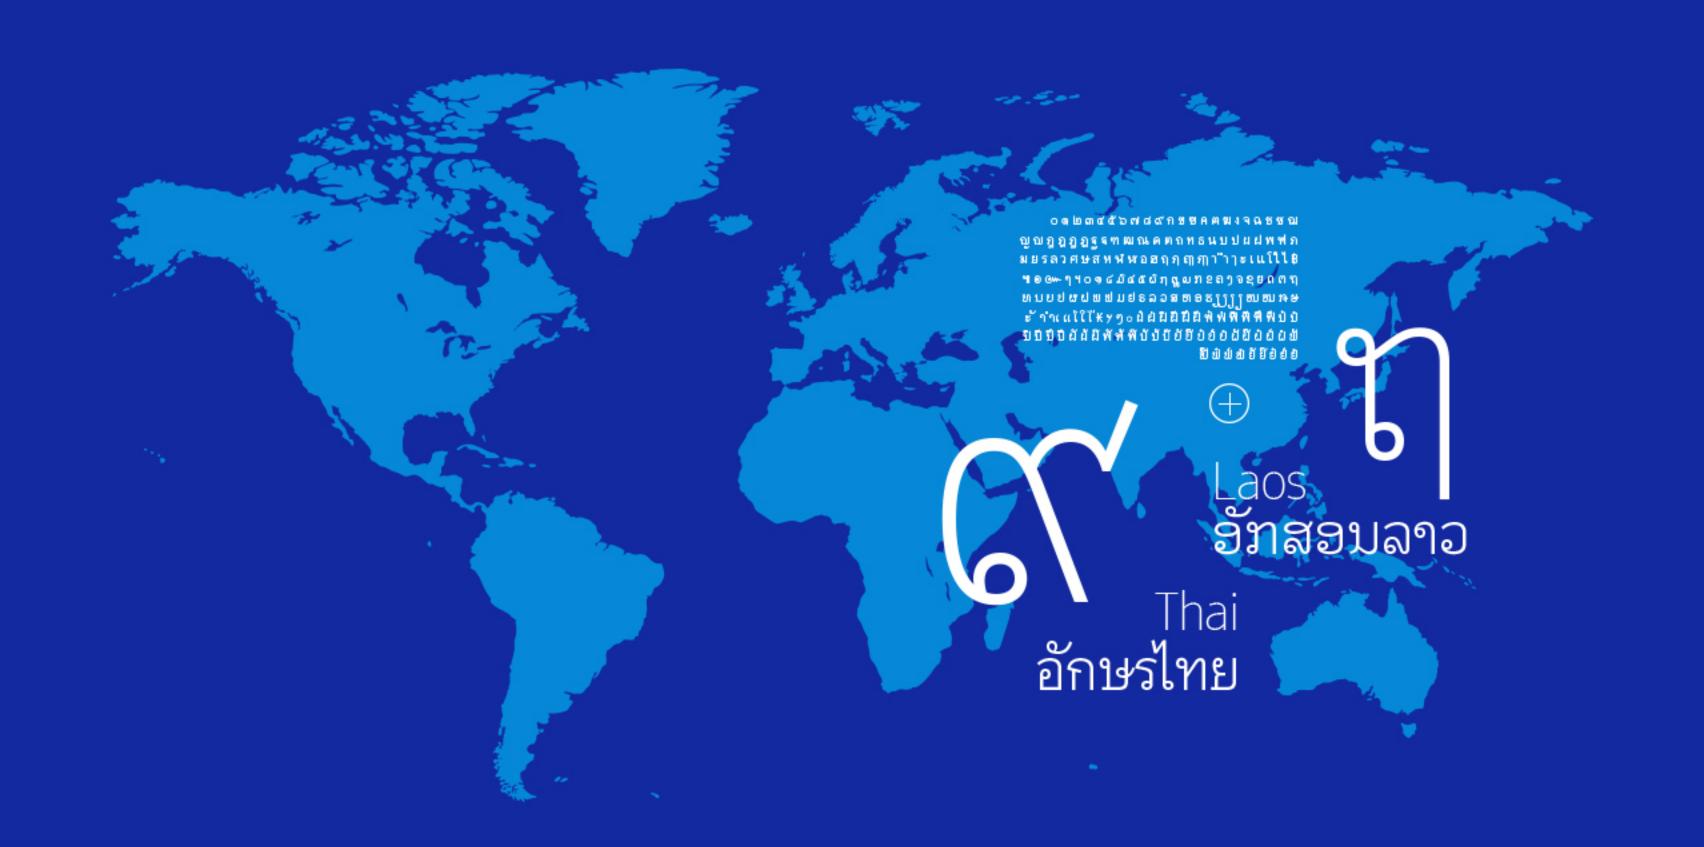

SamsungOne is a family of scripts covering 26 writing systems, more than 400 languages, and over 25,000 glyphs, creating a truly global typeface

Samsung**One**은 전세계 각 언어들의 고유한 지역성을 유지하면서도 Samsung**One**만이 가진 개성과 DNA를 잃지 않습니다.