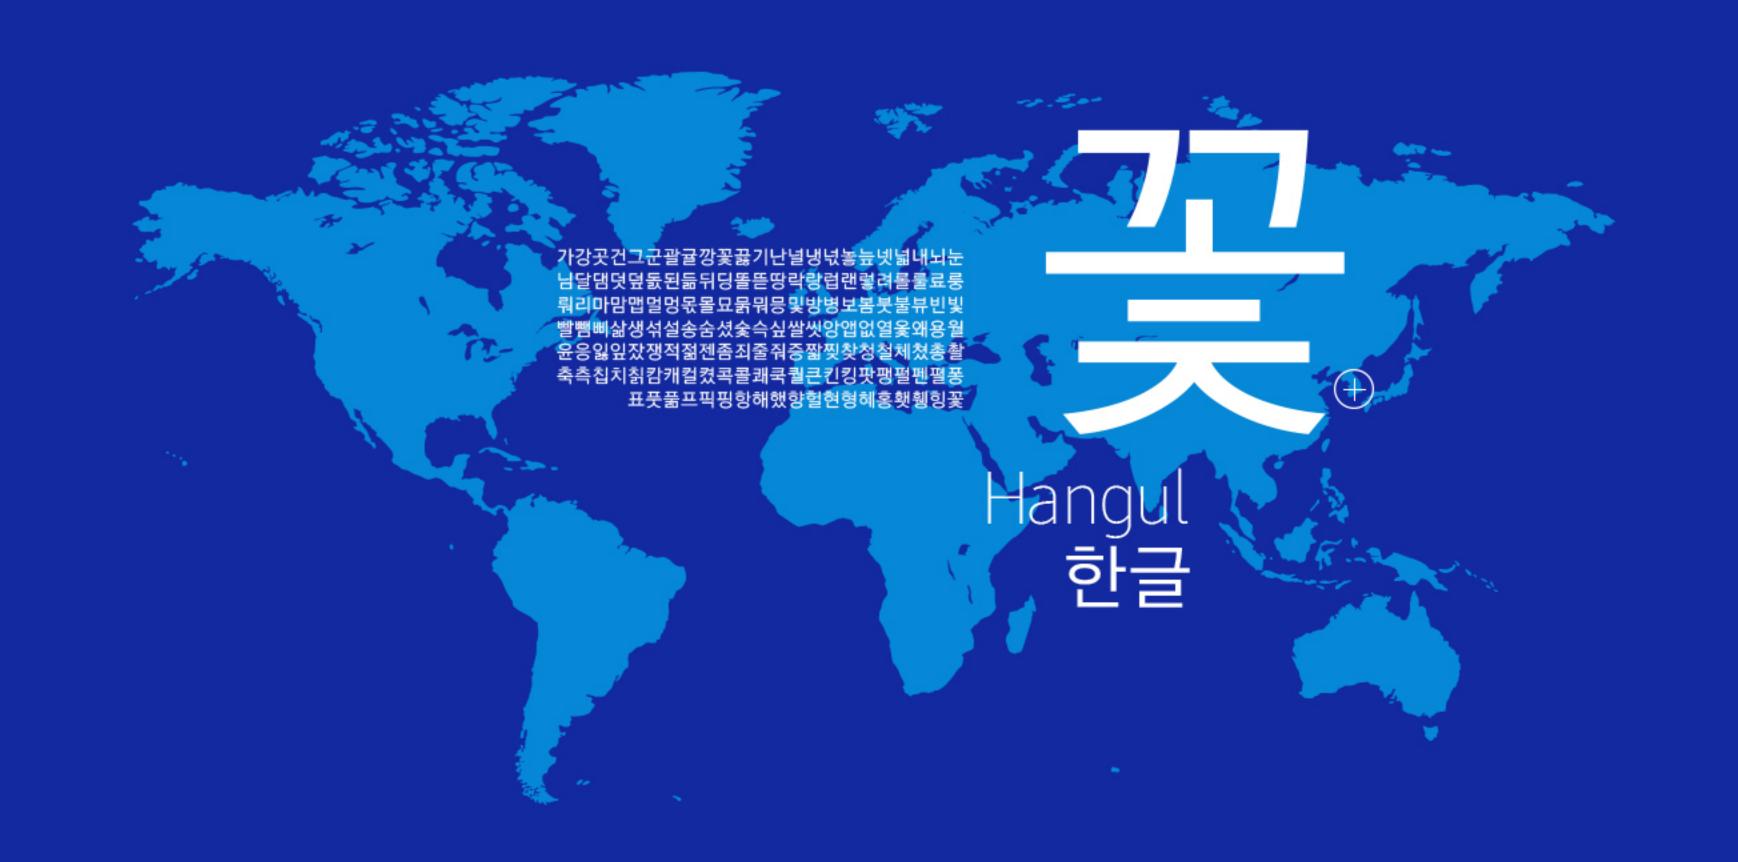

SamsungOne is a family of scripts covering 26 writing systems, more than 400 languages, and over 25,000 glyphs, creating a truly global typeface

Samsung**One**은 전세계 각 언어들의 고유한 지역성을 유지하면서도 Samsung**One**만이 가진 개성과 DNA를 잃지 않습니다.