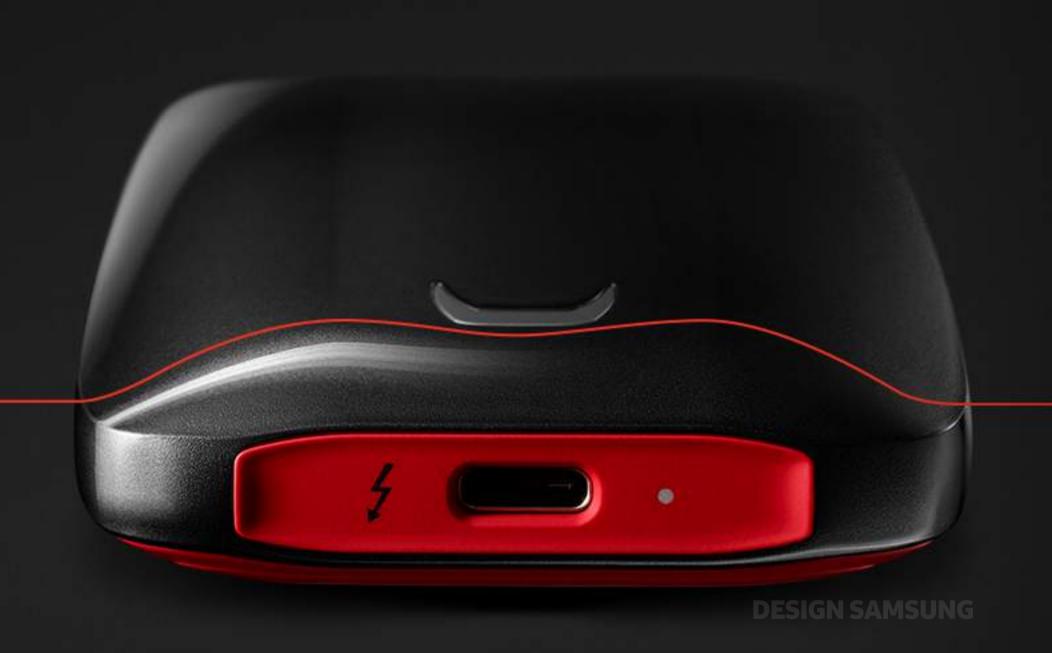

### A Premium Look & Feel Achieved through Metal

We utilized magnesium materials, which are lighter and sturdier than aluminum, for the exterior surfaces to establish a design that is as special as the product's performance. The upper part of the product has a glossy coating on top of metal that maintains unique textures while featuring a reflective surface that exudes a shiny, unparalleled presence. The shimmering Gun Metal on the top portion of the product and the matte bottom's vivid red color blend together to remind us of the powerful impression of a supercar.