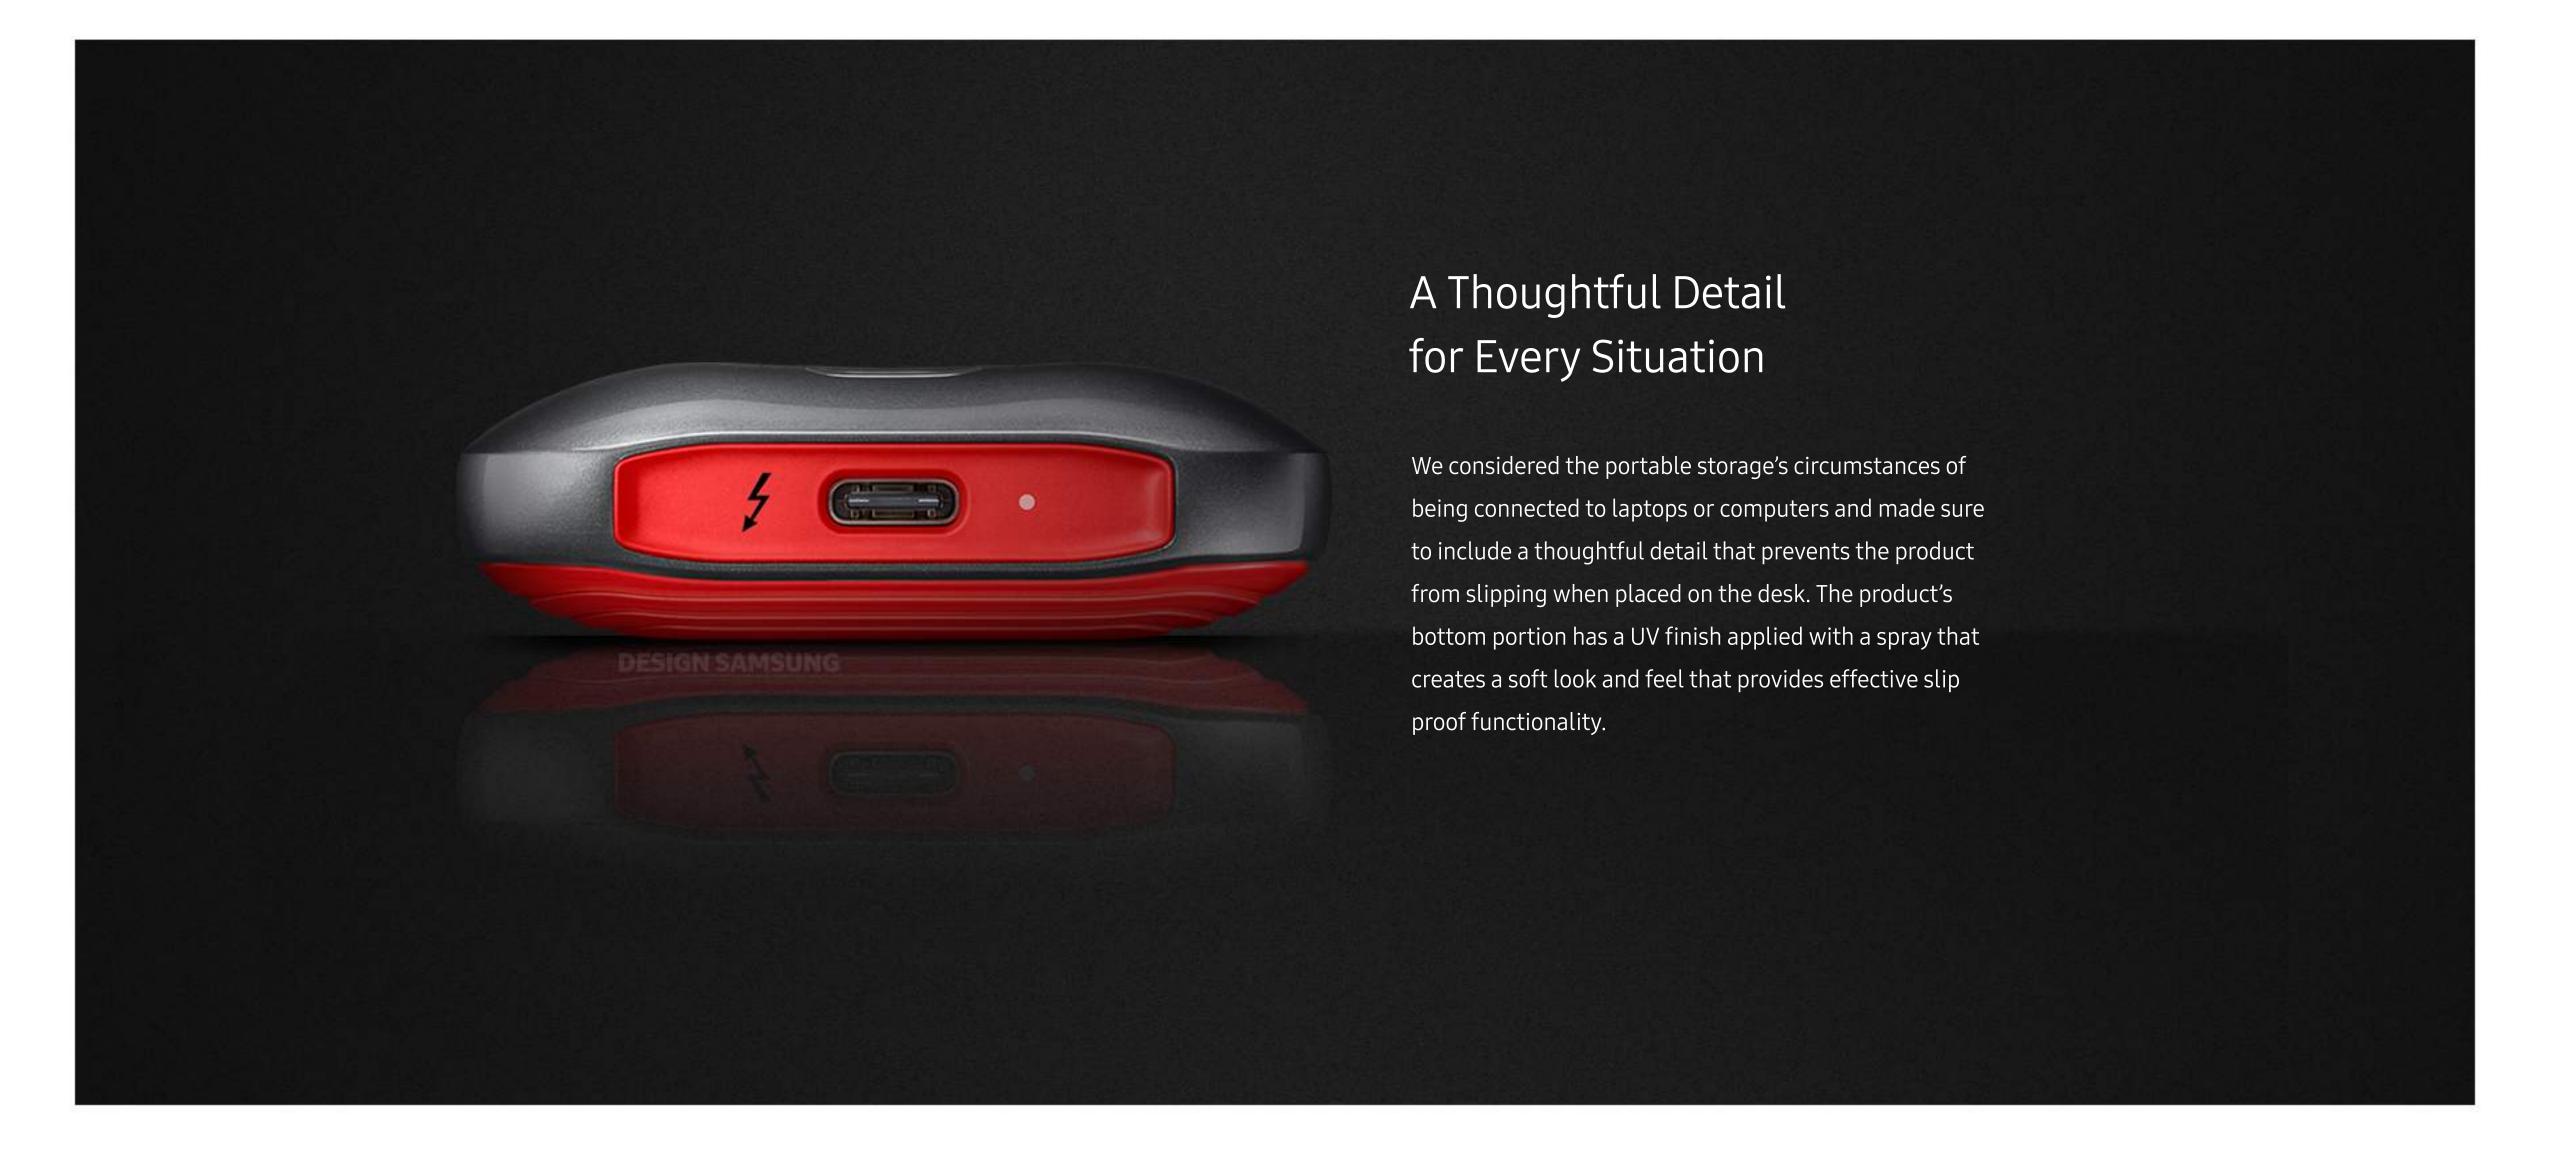

### A Premium Look & Feel Achieved through Metal

We utilized magnesium materials, which are lighter and sturdier than aluminum, for the exterior surfaces to establish a design that is as special as the product's performance. The upper part of the product has a glossy coating on top of metal that maintains unique textures while featuring a reflective surface that exudes a shiny, unparalleled presence. The shimmering Gun Metal on the top portion of the product and the matte bottom's vivid red color blend together to remind us of the powerful impression of a supercar.

## A Design that Secures Both Durability and Stability

The Samsung Portable SSD X5's immaculate design goes beyond establishing a brilliant exterior look to also secure inner durability. The Heat Sink, made from lightweight and sturdy magnesium alloys that also form the product's exterior, absorbs heat and helps the product maintain surface temperatures below 45°C.