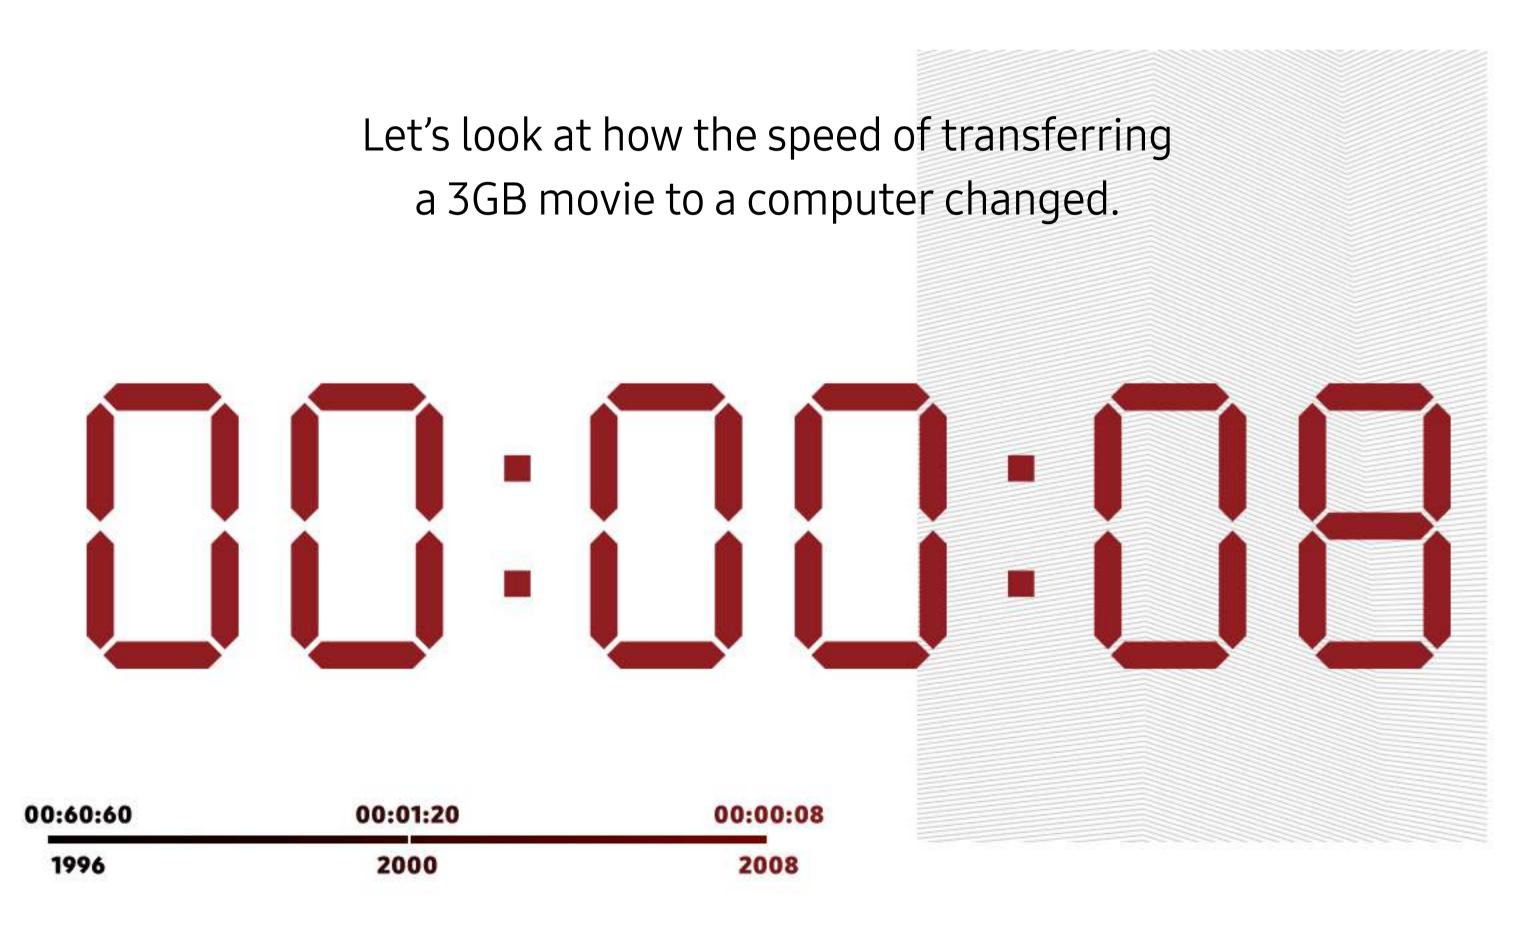

Once it was possible to transfer files between computers and devices, file transfer speeds transcended beyond limits over the course of time.

# A Speed Desired by Many but Possessed by Few

The Samsung Portable SSD X5 can read and write files about 20 times faster than previous external hard drives and about 5 times faster than previous portable SSDs. This incredible speed is like a supercar that everyone desires but only few can drive. Samsung Electronics was inspired by the infinite power of a supercar blazing through the highway and have imbued that sentiment and mood into the Samsung Portable SSD X5's unique design.