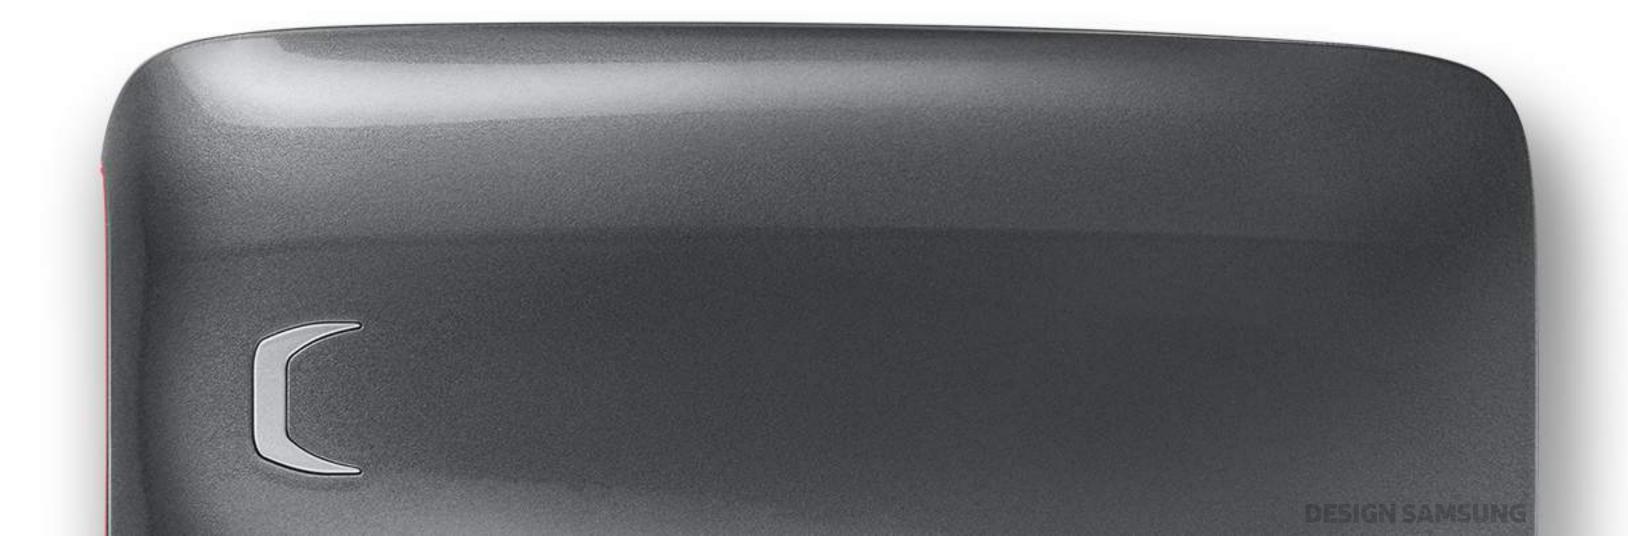

### A Premium Look & Feel Achieved through Metal

We utilized magnesium materials, which are lighter and sturdier than aluminum, for the exterior surfaces to establish a design that is as special as the product's performance. The upper part of the product has a glossy coating on top of metal that maintains unique textures while featuring a reflective surface that exudes a shiny, unparalleled presence. The shimmering Gun Metal on the top portion of the product and the matte bottom's vivid red color blend together to remind us of the powerful impression of a supercar.

Sensational curvatures that cross over the entire surface of the product inherit the sentiments of an elegantly lowering bonnet. The inspiration from a supercar's source of power, its engine room, has been instilled in the Signature Shape that completes the premium look that alludes to a supercar design.