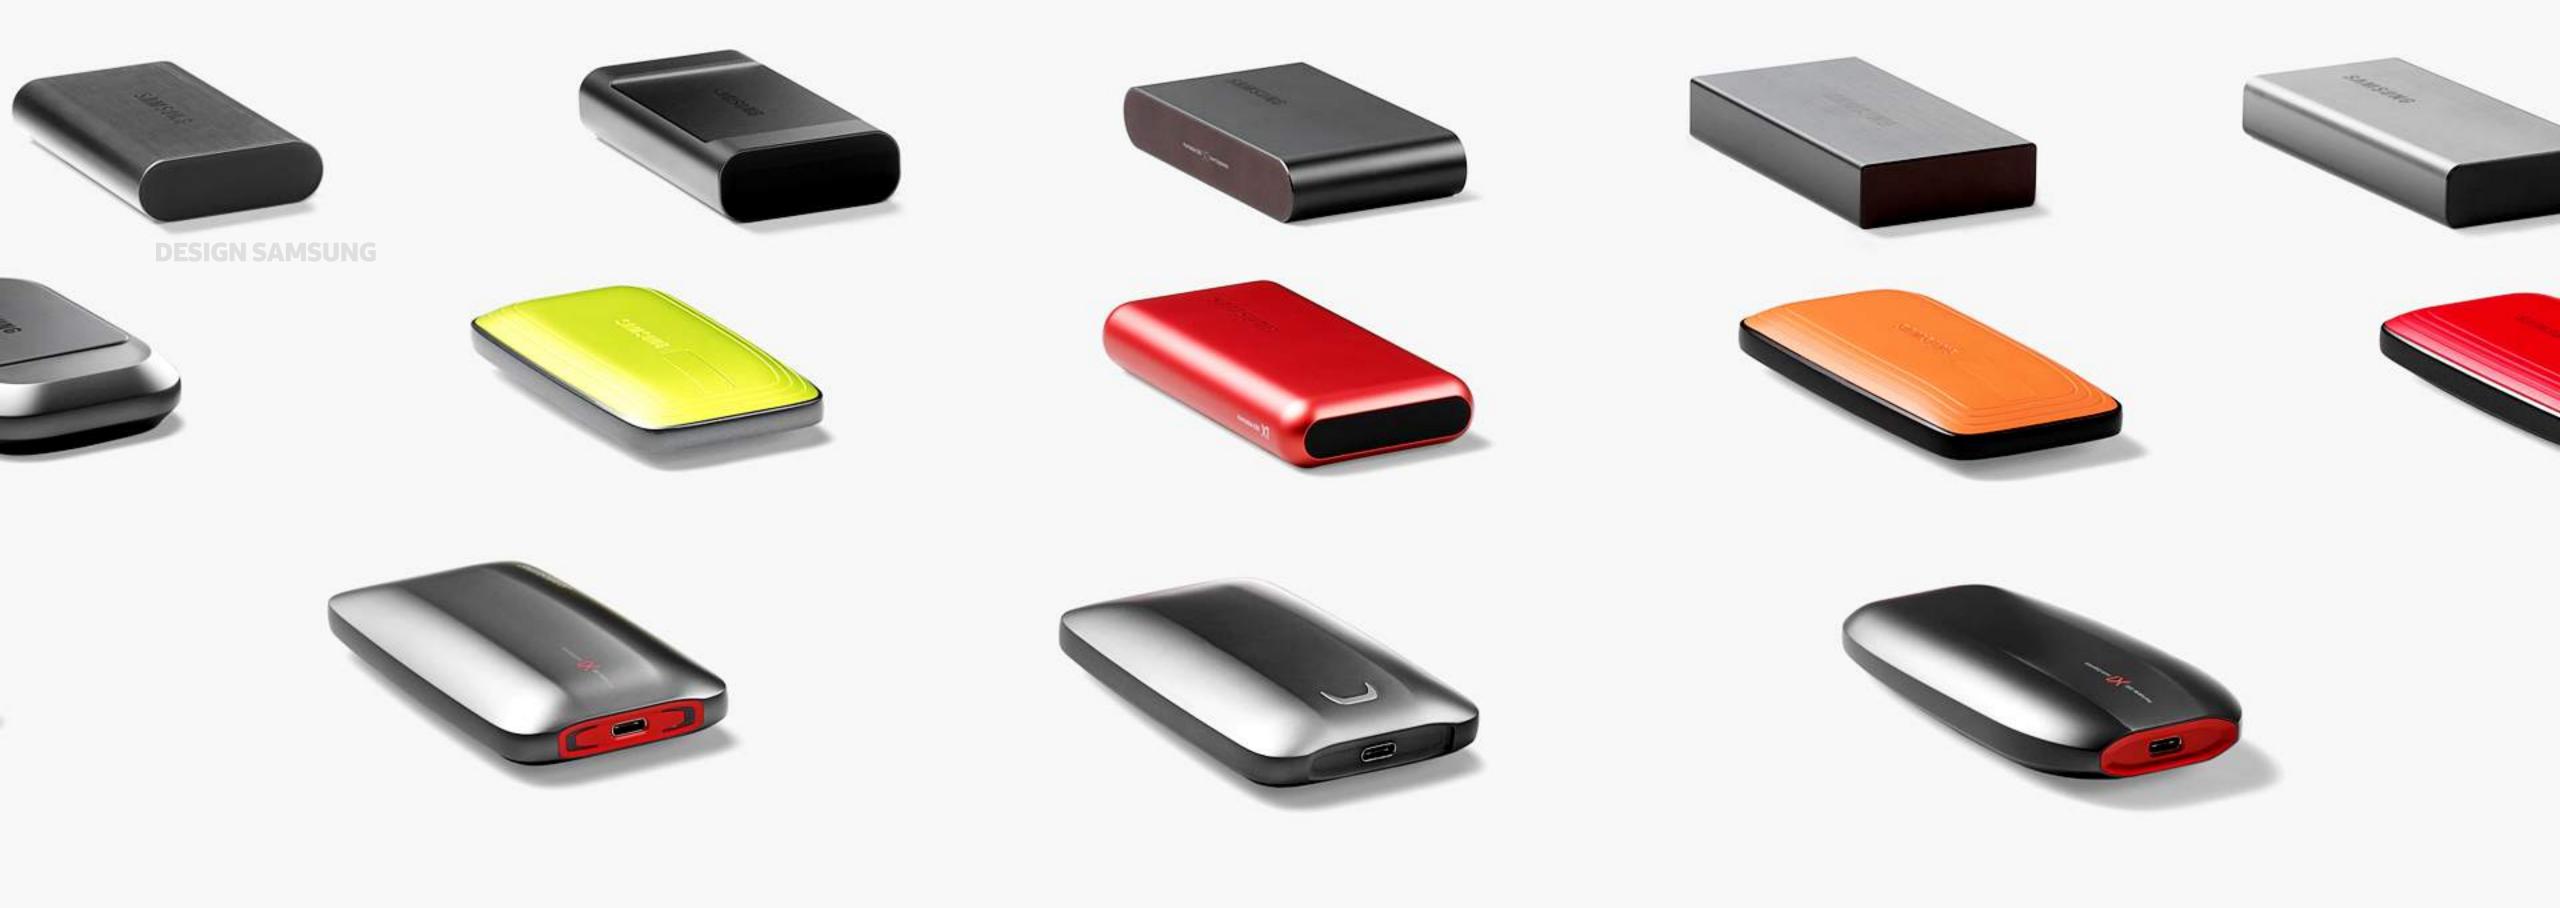

A Design Achieved through Countless Refinement and Challenges

The supercar-inspired design of the Samsung Portable SSD X5 is completed by the efforts and sacrifices of numerous designers. The Samsung Portable SSD X5's design is a valuable result of a myriad of mock-ups and experiments that endlessly refined the details of color, material, form, and finish.