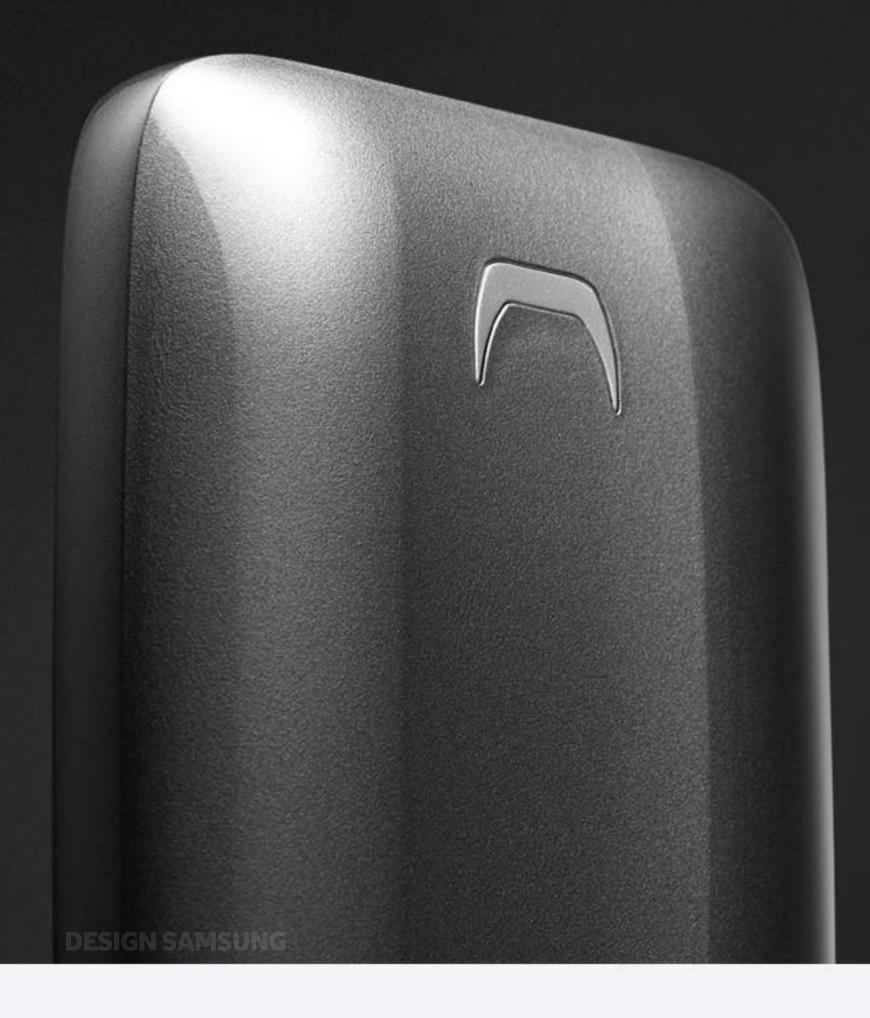

### An Agile Silhouette that Cuts through Air

The Samsung Portable SSD X5's silhouette wholly embraces the typical swiftness and flexibility of a supercar. The streamlined form of its sides creates an impression of slicing through air. The nimble upper lines and voluminous lower lines harmonize with one another to provide a comfortable grip when held in a hand or establish a dynamic presence when staying still.

### A Premium Look & Feel Achieved through Metal

We utilized magnesium materials, which are lighter and sturdier than aluminum, for the exterior surfaces to establish a design that is as special as the product's performance. The upper part of the product has a glossy coating on top of metal that maintains unique textures while featuring a reflective surface that exudes a shiny, unparalleled presence. The shimmering Gun Metal on the top portion of the product and the matte bottom's vivid red color blend together to remind us of the powerful impression of a supercar.

Sensational curvatures that cross over the entire surface of the product inherit the sentiments of an elegantly lowering bonnet. The inspiration from a supercar's source of power, its engine room, has been instilled in the Signature Shape that completes the premium look that alludes to a supercar design.