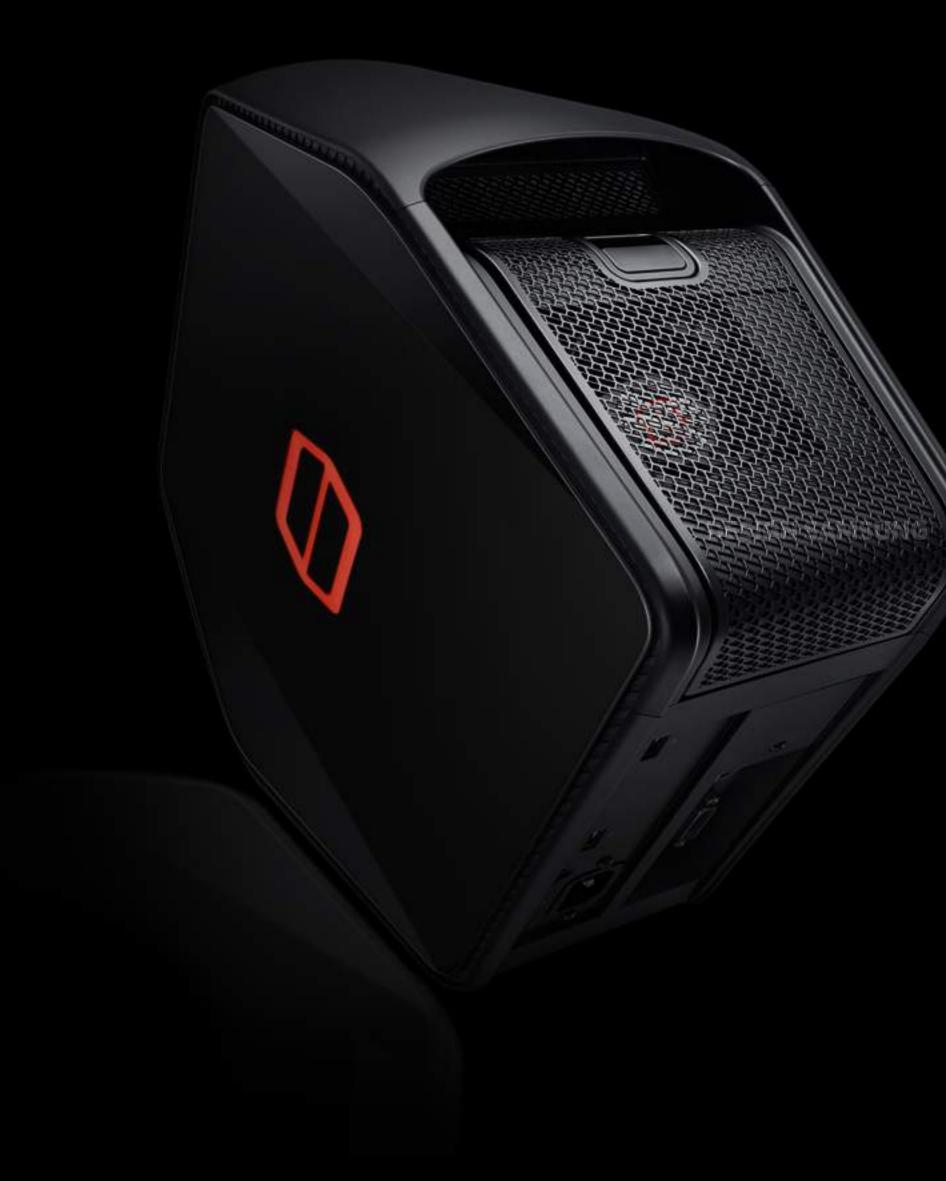

## The Flawless Power of the Hexagon

The Hexagon visual identity is firmly expressed from the outer appearance of the Desktop Odyssey. The dynamic hexagonal shape brings a flawless finishing touch to the Desktop by allowing all internal parts to be placed in a location that is ideal for heat management. The appearance of the Desktop has been inspired by the surface of a fallen meteor that had melted away from the heat generated when entering the Earth's atmosphere. The side panels are applied with a glossy finish that exudes a strong statement of unquestionable performance, much like the sheer force embodied in a flying comet.