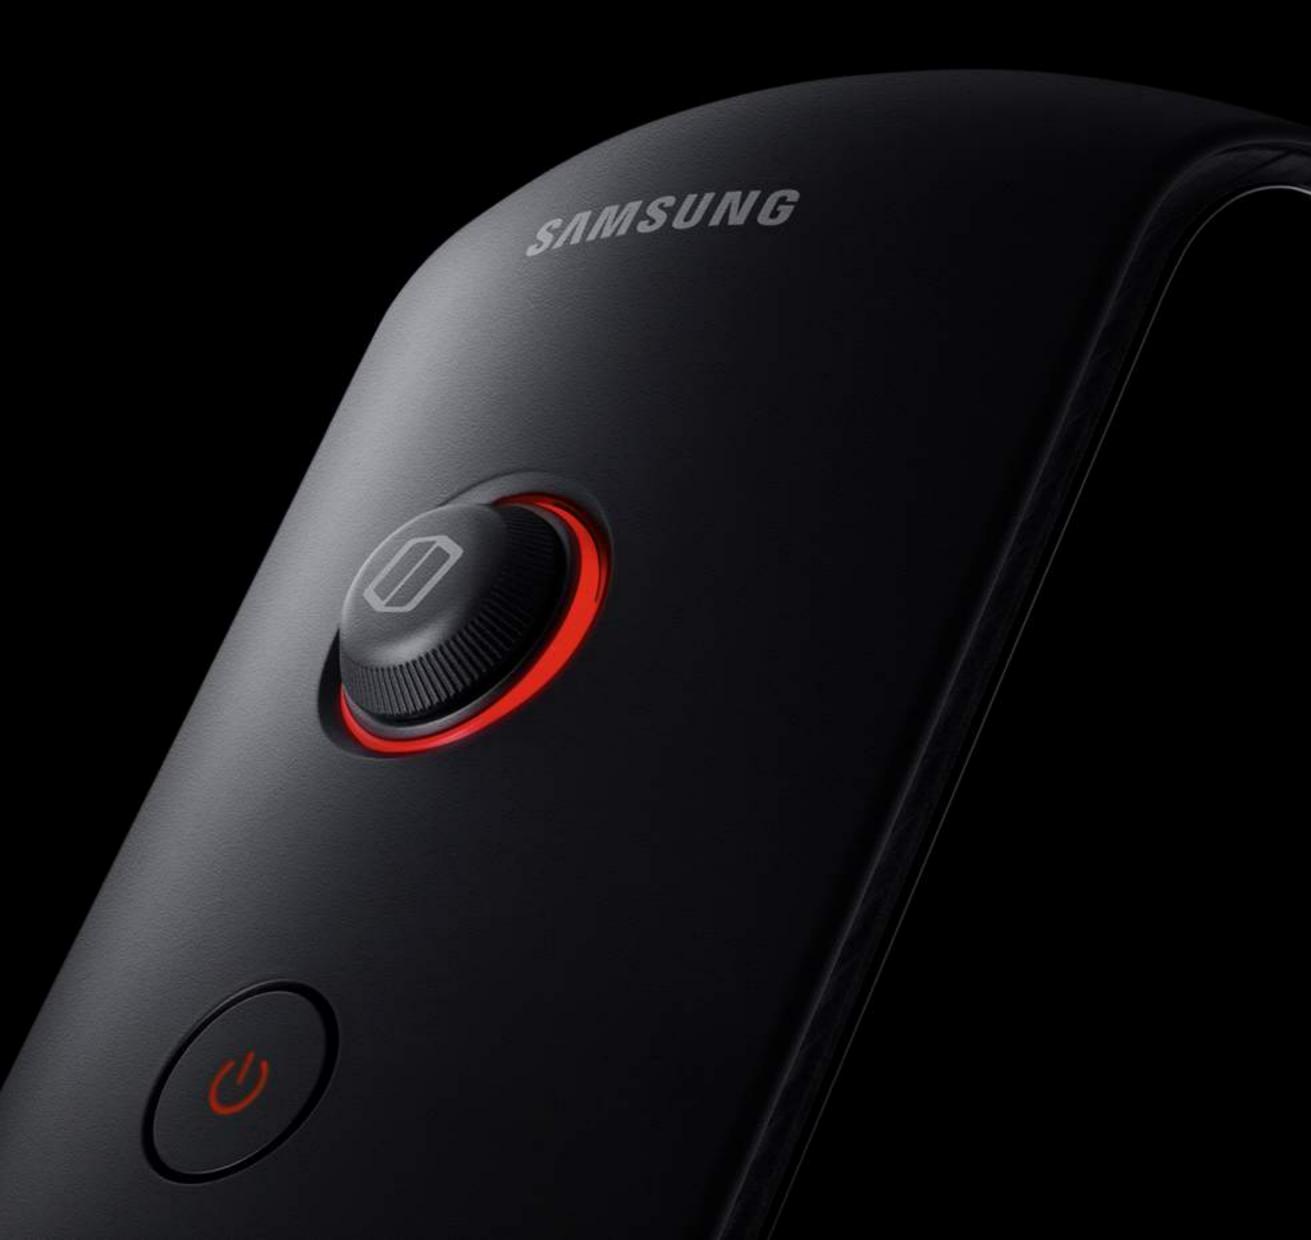

## Details that Shape Lifelike Experiences

The Odyssey's power button is analogous to a key that opens a pathway to a new world. Much like the Jog Dial of an automobile, the power button lights up in red as soon as you press it, and immediately instills excitement with a roar that reminds you of starting the engine of a sports car. Controlling the sound is easy and accessible even when you're in-game. You can control the volume by turning the dial or switch the mute mode on or off by pressing the button.