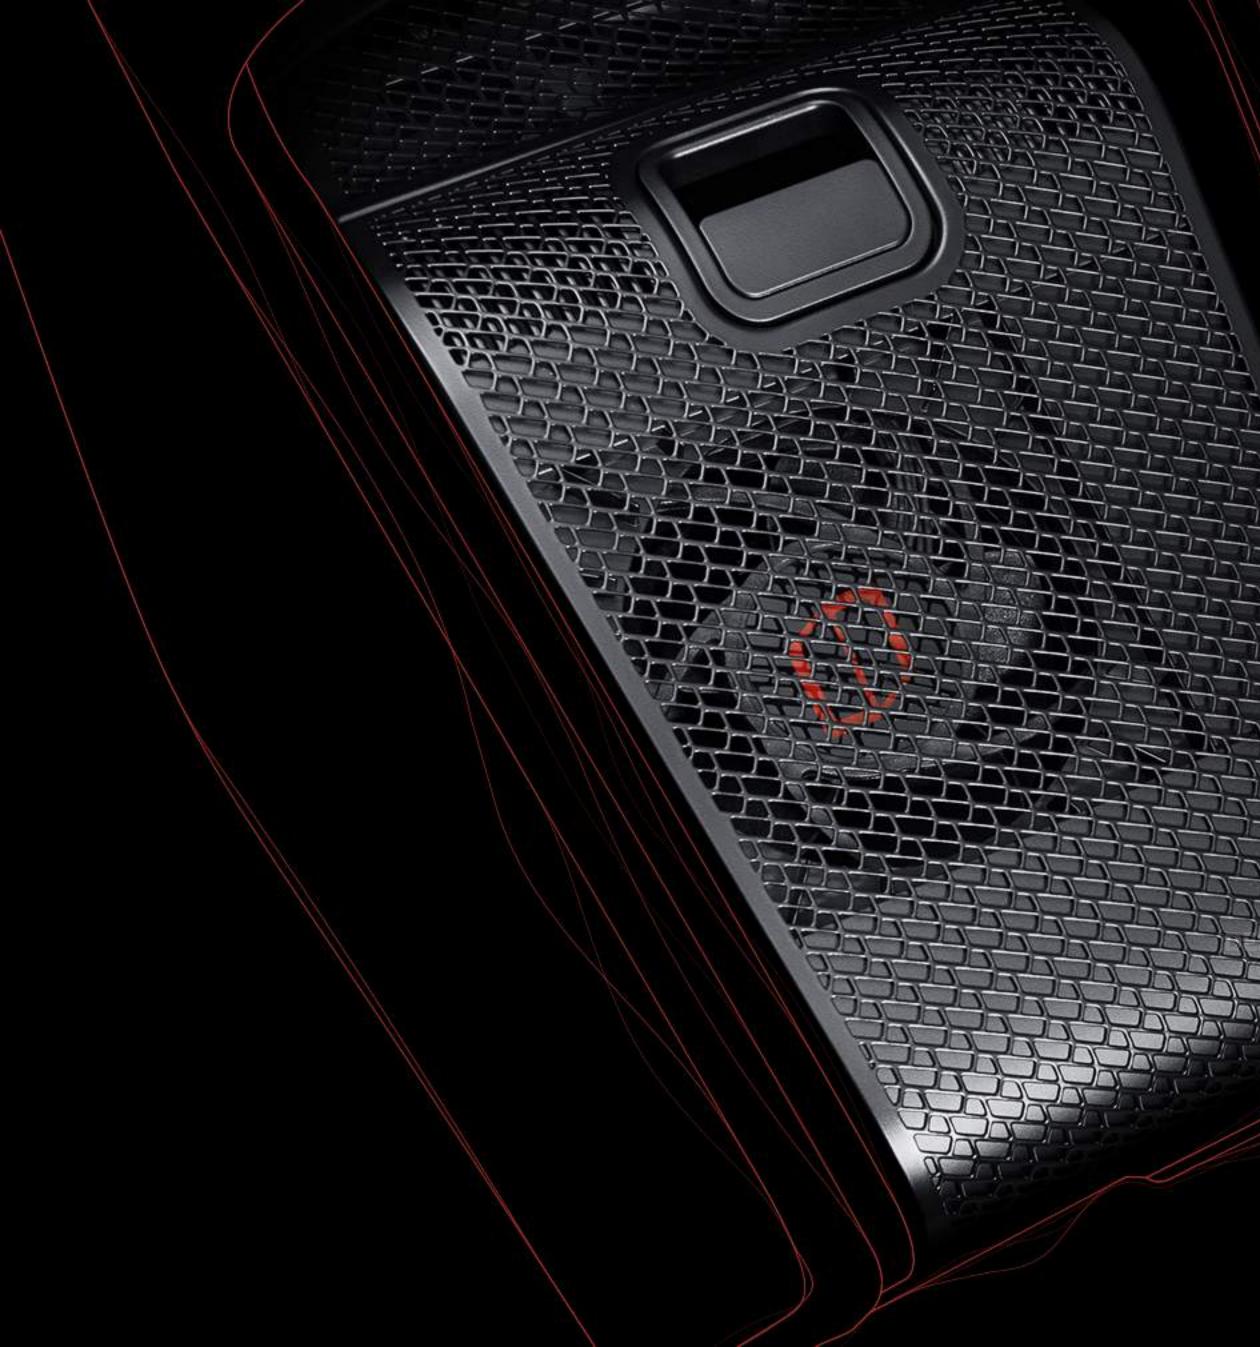

## The Unique Design of the HexaFlow Vent

The Odyssey's Hexagon symbol is embedded in various aspects of the product, furthering the intensity and strength of the Odyssey. The HexaFlow vent, located on the bottom panel, uses the Hexagon pattern design to maintain the unique visual identity of the Odyssey. The vent is three times larger than normal laptop vents, allowing for a larger and more effective airflow.

## The Flawless Power of the Hexagon

The Hexagon visual identity is firmly expressed from the outer appearance of the Desktop Odyssey. The dynamic hexagonal shape brings a flawless finishing touch to the Desktop by allowing all internal parts to be placed in a location that is ideal for heat management. The appearance of the Desktop has been inspired by the surface of a fallen meteor that had melted away from the heat generated when entering the Earth's atmosphere. The side panels are applied with a glossy finish that exudes a strong statement of unquestionable performance, much like the sheer force embodied in a flying comet.