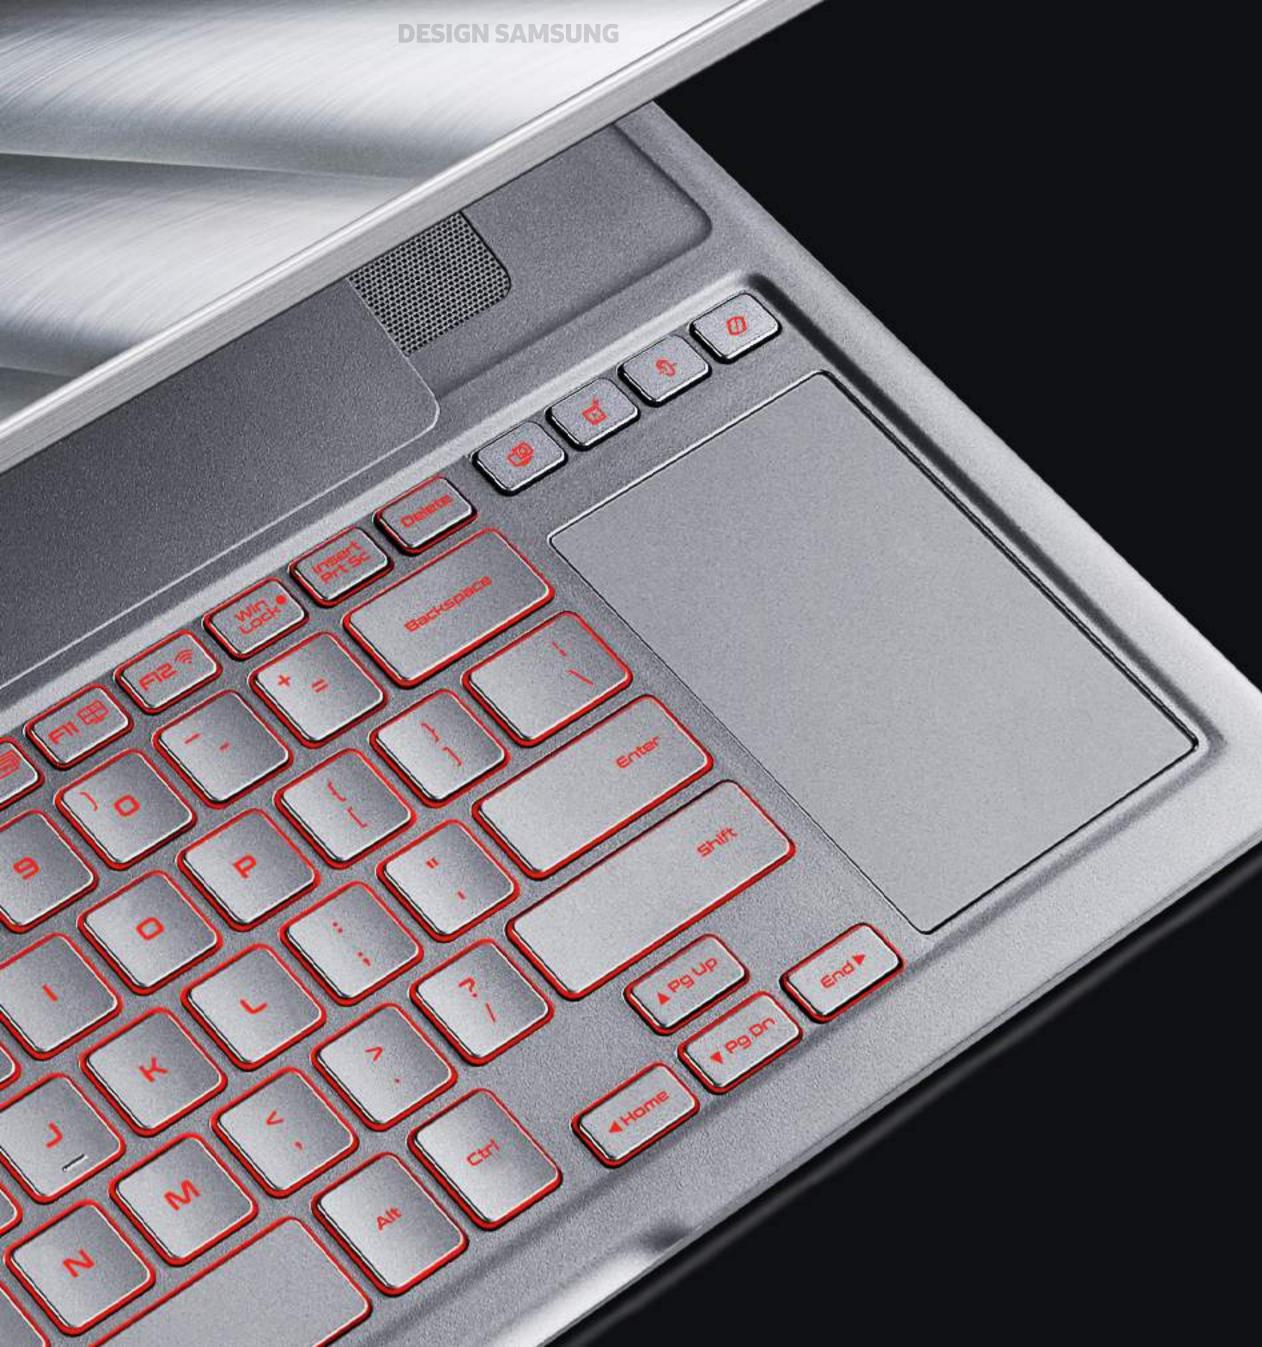

## Keyboard Evolution for Immersive Games

The Odyssey Z's keypad has been carefully designed to be mindful of optimal gaming conditions. The keyboard has been placed near the bottom and the touchpad has been relocated to the right-side so that users can enjoy a more stable gaming environment. The space above the keyboard has been designed based on the Hexagon visual identity to further express the heritage of the Odyssey. Gaming Hot Keys were placed above the touchpad for users to easily take screen captures or record in-game screens with the touch of a button. Furthermore, users can access the Silent Mode that lowers machine noise or the Beast Mode that boosts performance for smoother gameplay to better cater to their immediate gaming needs.

Game Capture

Game Recording

Silent Mode

Beast Mode