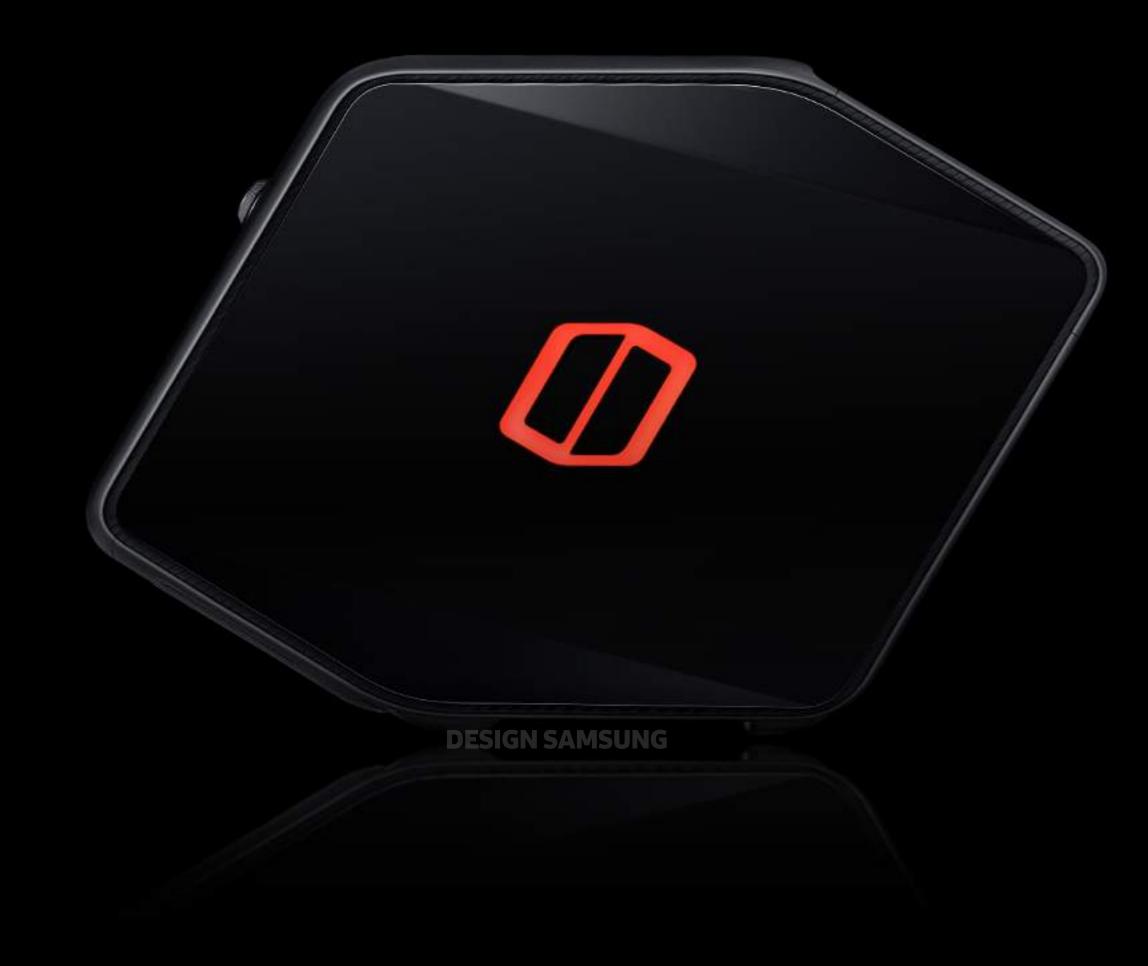

## A Symbol Design with a Powerful Message

The Odyssey's Hexagon symbol is reminiscent of a hexagonal eye of a dragon, leaving a powerful first impression on users. Like the massive hexagon-shaped storm raging in the northern hemisphere of Saturn, the Odyssey boasts a powerful performance and an impressive design which embody Samsung Electronics' determination to create a sensation in the gaming PC market.

The Hexagon symbol is not only the key visual identity of the Odyssey, but also the design motif of products in the Odyssey line, including the desktop appearance, the HexaFlow vent, and Notebook keypads. With a unified design, the entire composition harmonizes with one another to visually express the Odyssey's spirit of adventure and challenge.