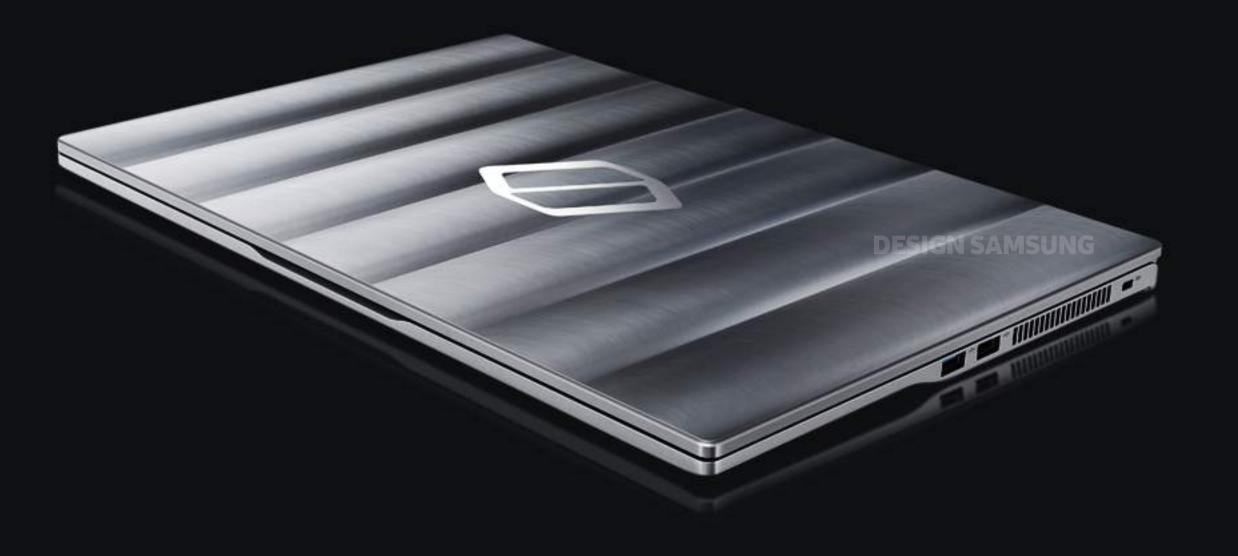

## The Guardian of Your Journey, Metal Face

As if taken from the scales of a Silver Dragon spewing out Ice Breath, the frontal design of the case protects the Odyssey Z just like the magnetic field of the Earth protects the planet from high-temperature cosmic rays. The metal pattern which features an aluminum finish that was processed with the 3D face cut method to amplify its metallic nature is the perfect representation of strong performance and a sturdy build, while also expressing the mystical beauty of an aurora-filled sky.

## Agile Features coupled with **Top Tier Performance**

Only 17.9mm thick and weighing at just 2.4kg. We packed the highest performance possible with a laptop in this lightweight design. With the Z Aeroflow Cooling System, you won't have to worry about overheating caused by high-performance requiring games. Boasting a look that is more agile than ever, the Odyssey Z is the ultimate gaming laptop for the next generation that features performances transcending beyond the scopes of yesterday.