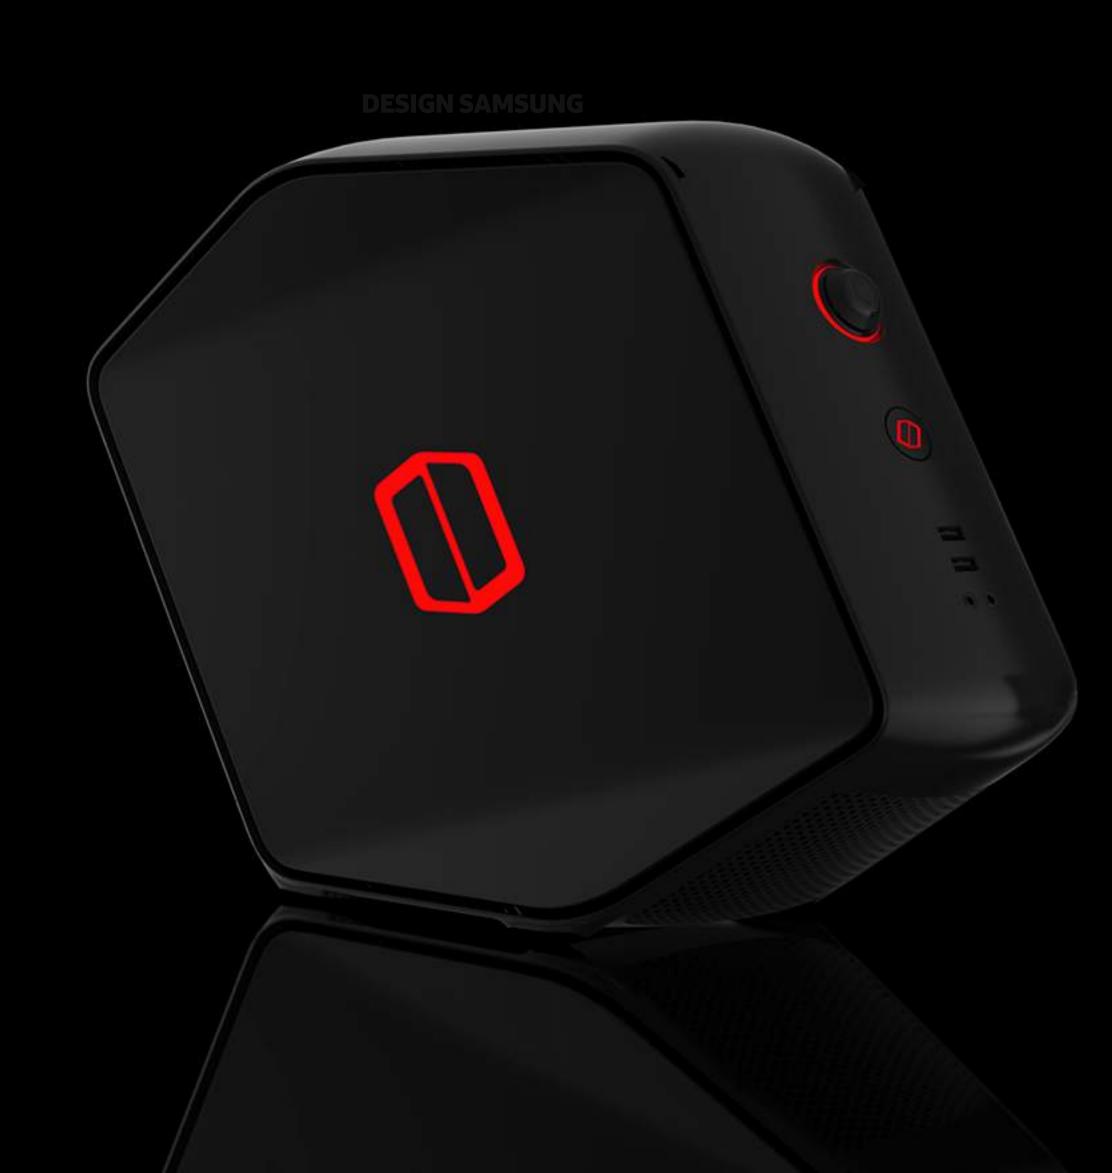

## The Flawless Power of the Hexagon

The Hexagon visual identity is firmly expressed from the outer appearance of the Desktop Odyssey. The dynamic hexagonal shape brings a flawless finishing touch to the Desktop by allowing all internal parts to be placed in a location that is ideal for heat management. The appearance of the Desktop has been inspired by the surface of a fallen meteor that had melted away from the heat generated when entering the Earth's atmosphere. The side panels are applied with a glossy finish that exudes a strong statement of unquestionable performance, much like the sheer force embodied in a flying comet.

## Details that Shape Lifelike Experiences

The Odyssey's power button is analogous to a key that opens a pathway to a new world. Much like the Jog Dial of an automobile, the power button lights up in red as soon as you press it, and immediately instills excitement with a roar that reminds you of starting the engine of a sports car. Controlling the sound is easy and accessible even when you're in-game. You can control the volume by turning the dial or switch the mute mode on or off by pressing the button.

## **Groundbreaking Innovation** of the Cooling System

The internal space of the Desktop Odyssey's hexagonal body is designed so that heat is effectively absorbed and expelled by the HexaFlow heat management system and the tetra cooling technology that utilizes four fans. The CPU, graphics card, and power supply are each separated and cooled independently to maximize cooling efficiency.