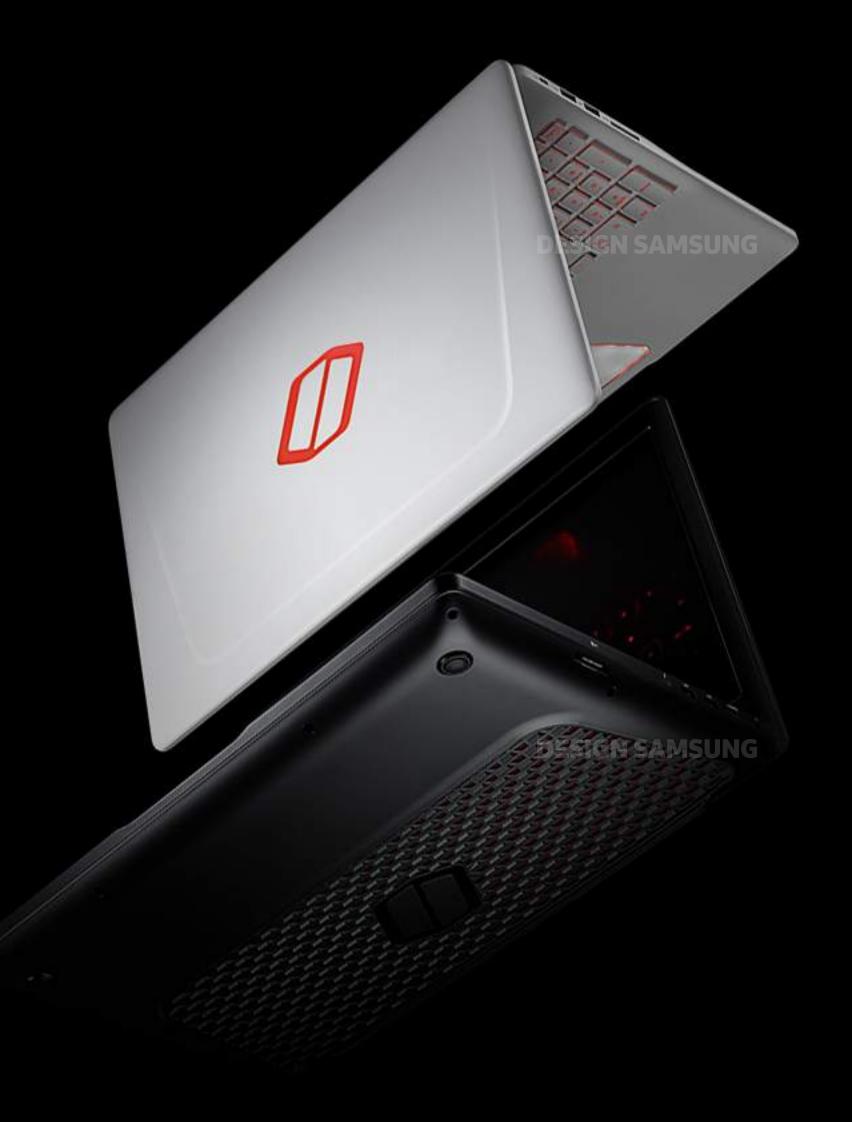

## **Powerful Impressions** that Demand Attention

As soon as you power on, a red Hexagon symbol glaring on the front catches your eye. The frontal design with the Hexagon symbol portrays a sense of agile leanness for the Notebook even though it is a high-performance gaming laptop. The Notebook Odyssey comes in two colors; the exquisite Knight's Black with a high-quality finish and the Storm White that expresses unique sensibilities through its serene calmness.