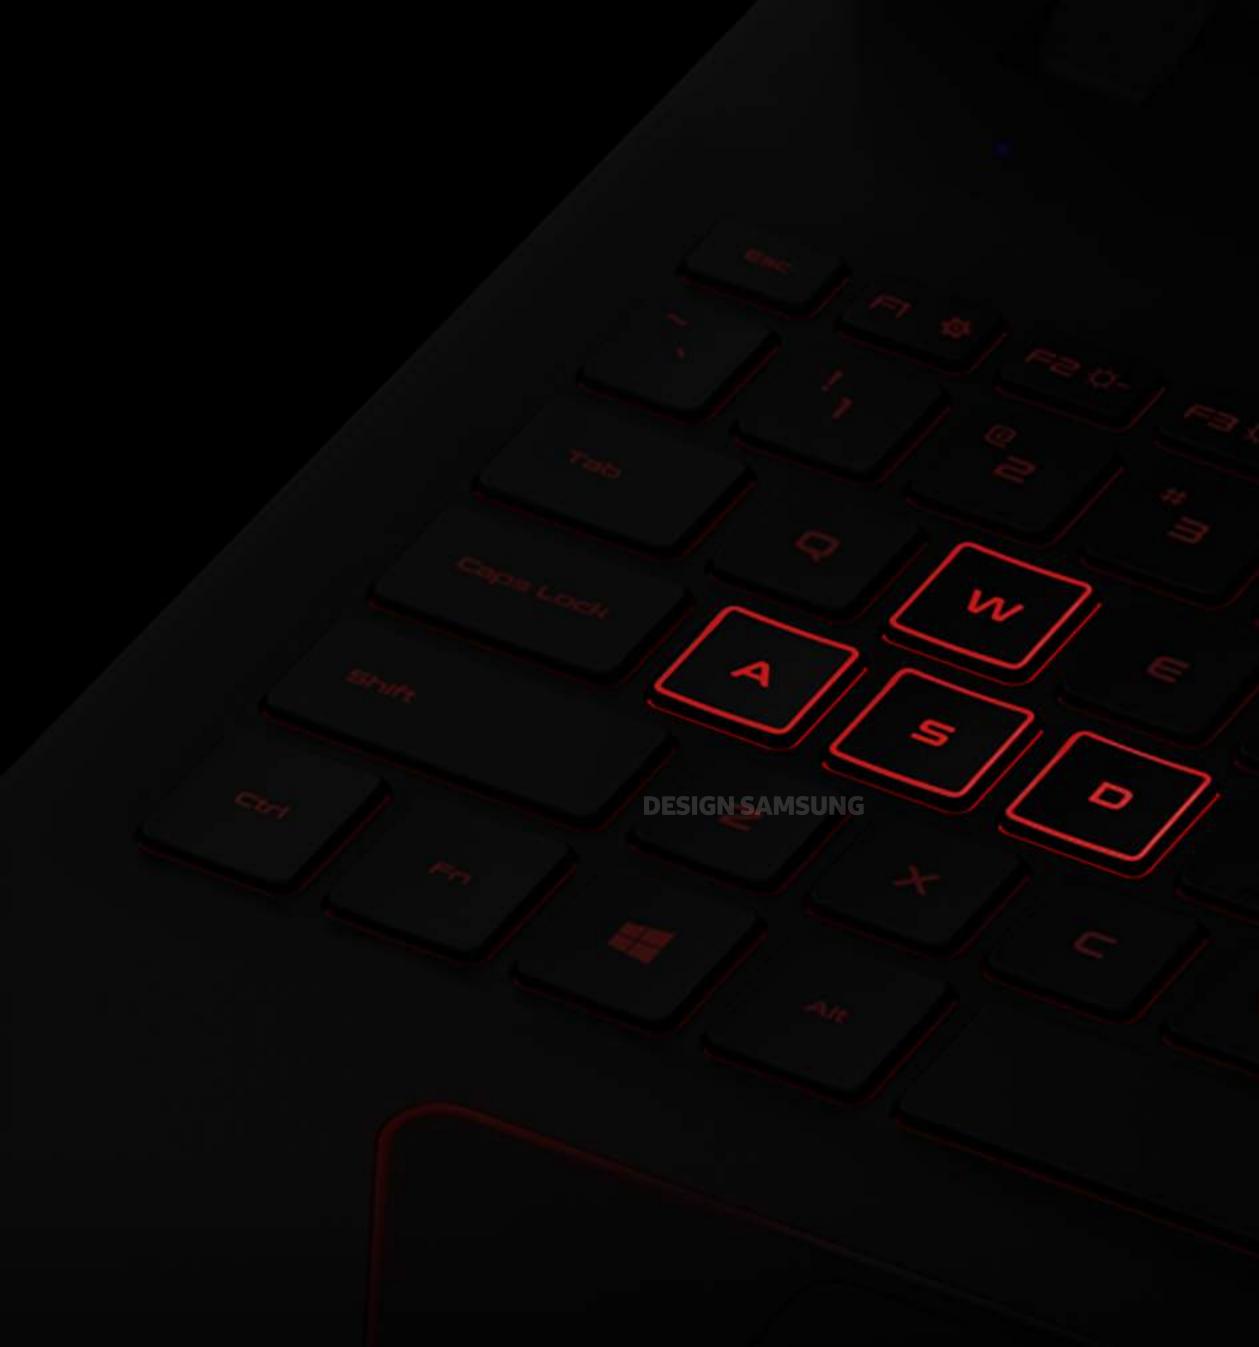

## Perfect Balance that is Mindful of Performance

Inspired by the shape of volcanic craters, the Crater Keycap features a concave dent on the keycap that is ergonomically designed to meet the curvature of your fingertips, providing a comfortable, swift, and precise keyboard experience. We equipped the key panel with an impressionable red colored backlight to establish a strong visual presence. Furthermore, we made sure the four keys most often used during gaming, WASD, are always highlighted to assist gamers with quick and precise controls.