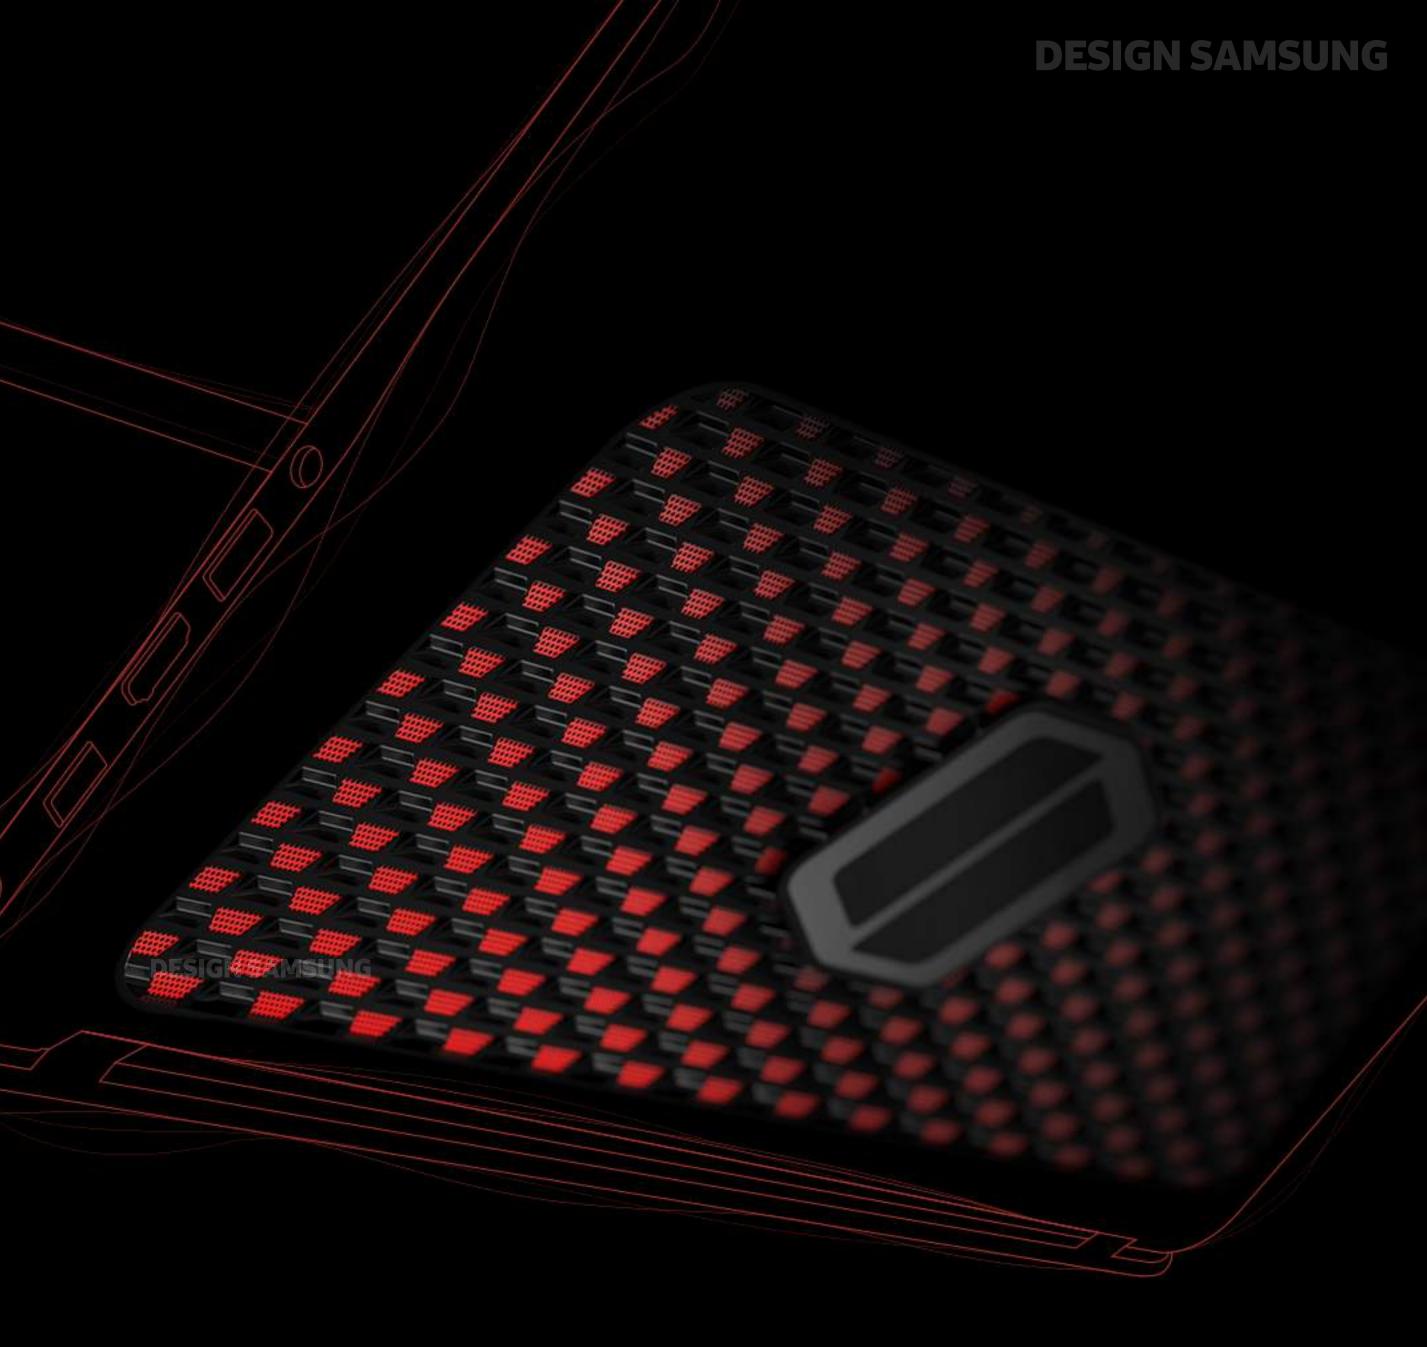

## The Unique Design of the HexaFlow Vent

The Odyssey's Hexagon symbol is embedded in various aspects of the product, furthering the intensity and strength of the Odyssey. The HexaFlow vent, located on the bottom panel, uses the Hexagon pattern design to maintain the unique visual identity of the Odyssey. The vent is three times larger than normal laptop vents, allowing for a larger and more effective airflow.