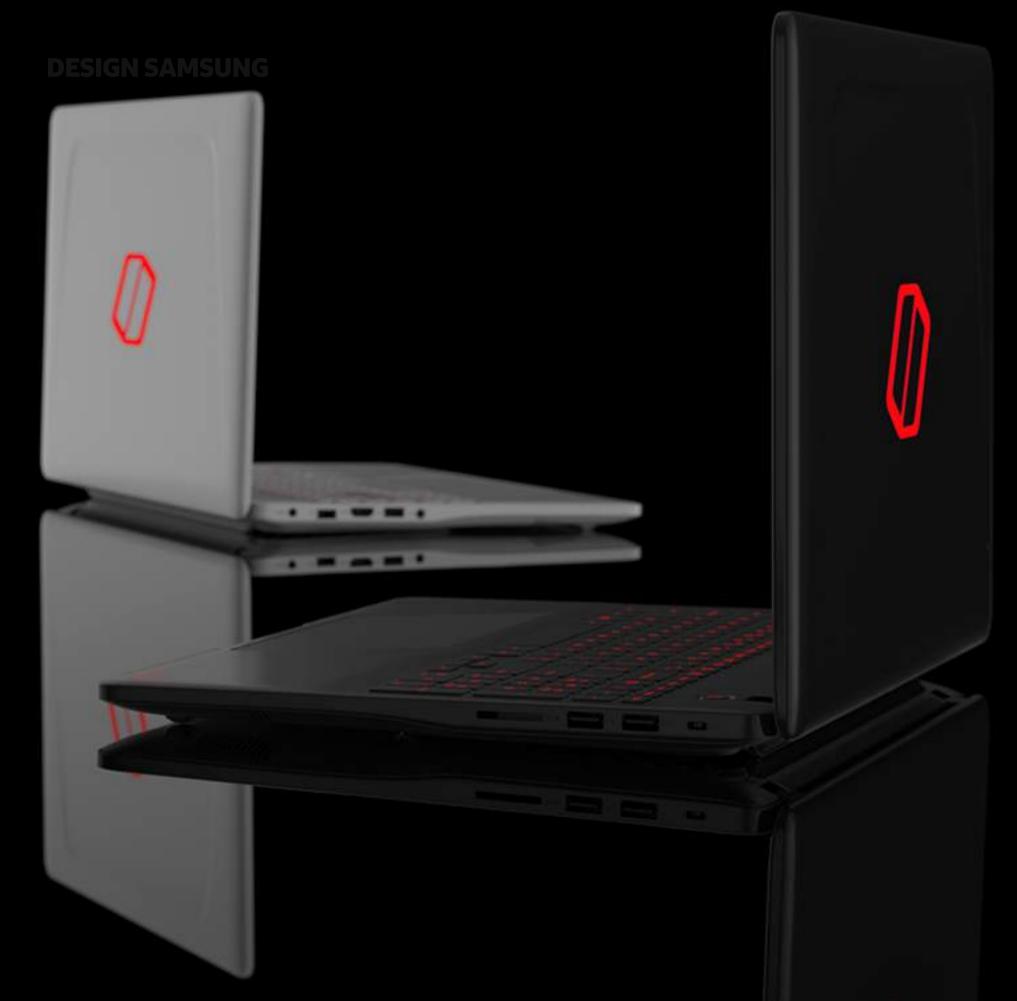

## **Powerful Impressions** that Demand Attention

As soon as you power on, a red Hexagon symbol glaring on the front catches your eye. The frontal design with the Hexagon symbol portrays a sense of agile leanness for the Notebook even though it is a high-performance gaming laptop. The Notebook Odyssey comes in two colors; the exquisite Knight's Black with a high-quality finish and the Storm White that expresses unique sensibilities through its serene calmness.

## Perfect Balance that is Mindful of Performance

Inspired by the shape of volcanic craters, the Crater Keycap features a concave dent on the keycap that is ergonomically designed to meet the curvature of your fingertips, providing a comfortable, swift, and precise keyboard experience. We equipped the key panel with an impressionable red colored backlight to establish a strong visual presence. Furthermore, we made sure the four keys most often used during gaming, WASD, are always highlighted to assist gamers with quick and precise controls.