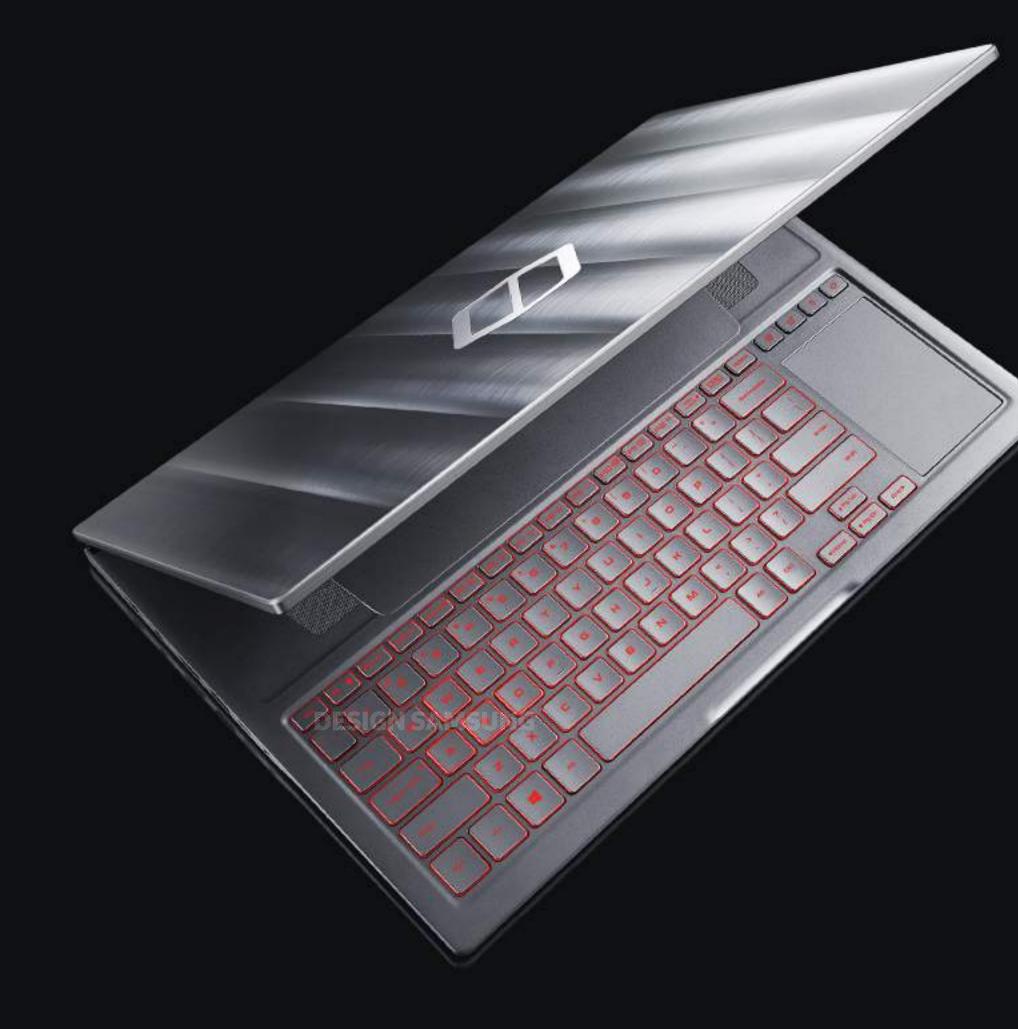

## The Guardian of Your Journey, Metal Face

As if taken from the scales of a Silver Dragon spewing out Ice Breath, the frontal design of the case protects the Odyssey Z just like the magnetic field of the Earth protects the planet from high-temperature cosmic rays. The metal pattern which features an aluminum finish that was processed with the 3D face cut method to amplify its metallic nature is the perfect representation of strong performance and a sturdy build, while also expressing the mystical beauty of an aurora-filled sky.

## Keyboard Evolution for Immersive Games

The Odyssey Z's keypad has been carefully designed to be mindful of optimal gaming conditions. The keyboard has been placed near the bottom and the touchpad has been relocated to the right-side so that users can enjoy a more stable gaming environment. The space above the keyboard has been designed based on the Hexagon visual identity to further express the heritage of the Odyssey. Gaming Hot Keys were placed above the touchpad for users to easily take screen captures or record in-game screens with the touch of a button. Furthermore, users can access the Silent Mode that lowers machine noise or the Beast Mode that boosts performance for smoother gameplay to better cater to their immediate gaming needs.