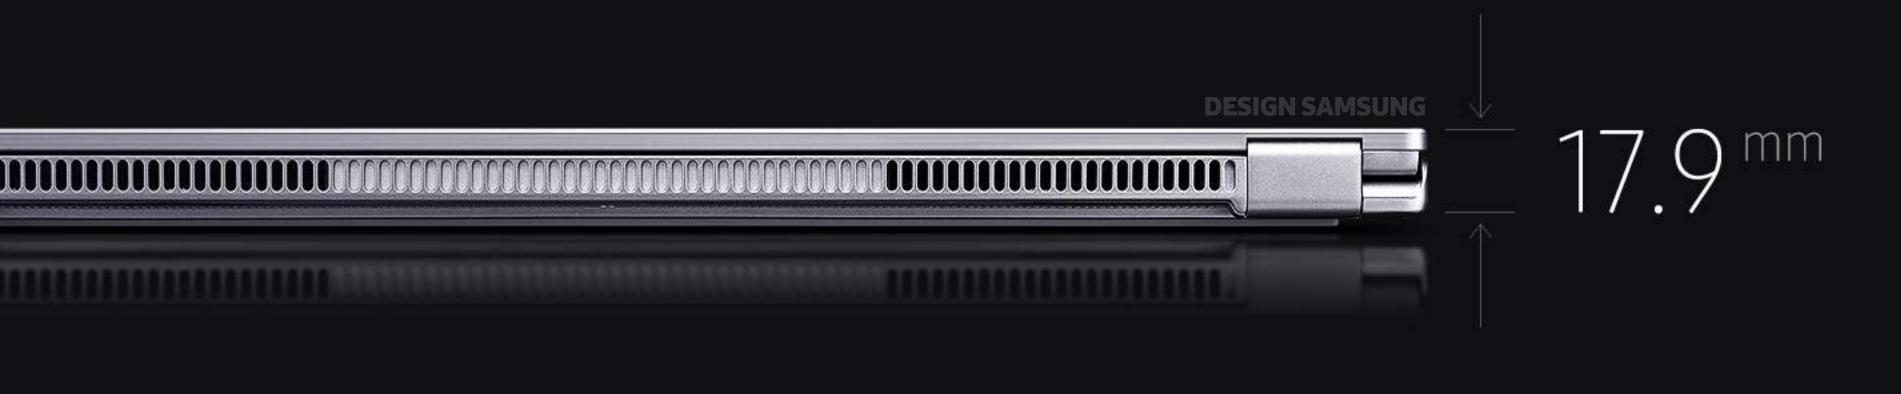

## Agile Features coupled with **Top Tier Performance**

Only 17.9mm thick and weighing at just 2.4kg. We packed the highest performance possible with a laptop in this lightweight design. With the Z Aeroflow Cooling System, you won't have to worry about overheating caused by high-performance requiring games. Boasting a look that is more agile than ever, the Odyssey Z is the ultimate gaming laptop for the next generation that features performances transcending beyond the scopes of yesterday.