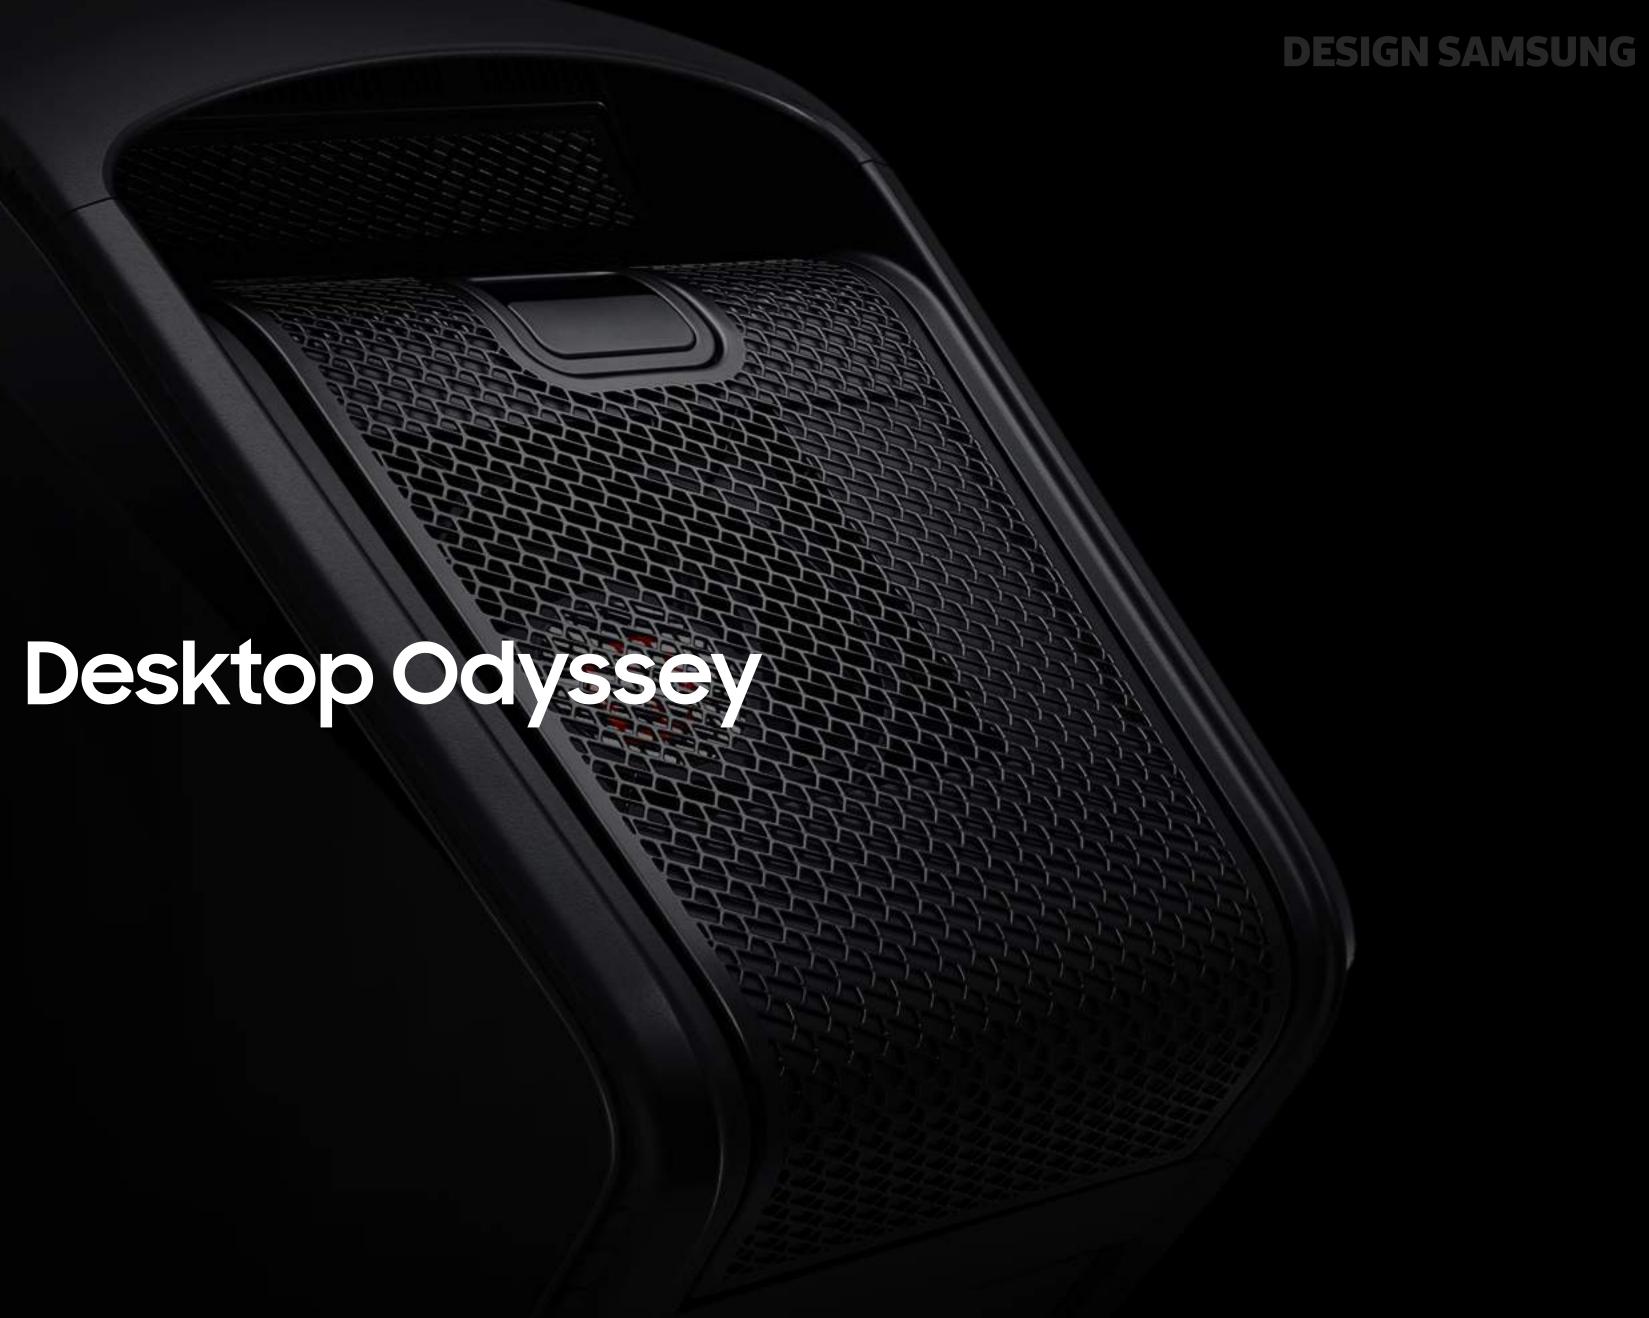

## The Flawless Power of the Hexagon

The Hexagon visual identity is firmly expressed from the outer appearance of the Desktop Odyssey. The dynamic hexagonal shape brings a flawless finishing touch to the Desktop by allowing all internal parts to be placed in a location that is ideal for heat management. The appearance of the Desktop has been inspired by the surface of a fallen meteor that had melted away from the heat generated when entering the Earth's atmosphere. The side panels are applied with a glossy finish that exudes a strong statement of unquestionable performance, much like the sheer force embodied in a flying comet.