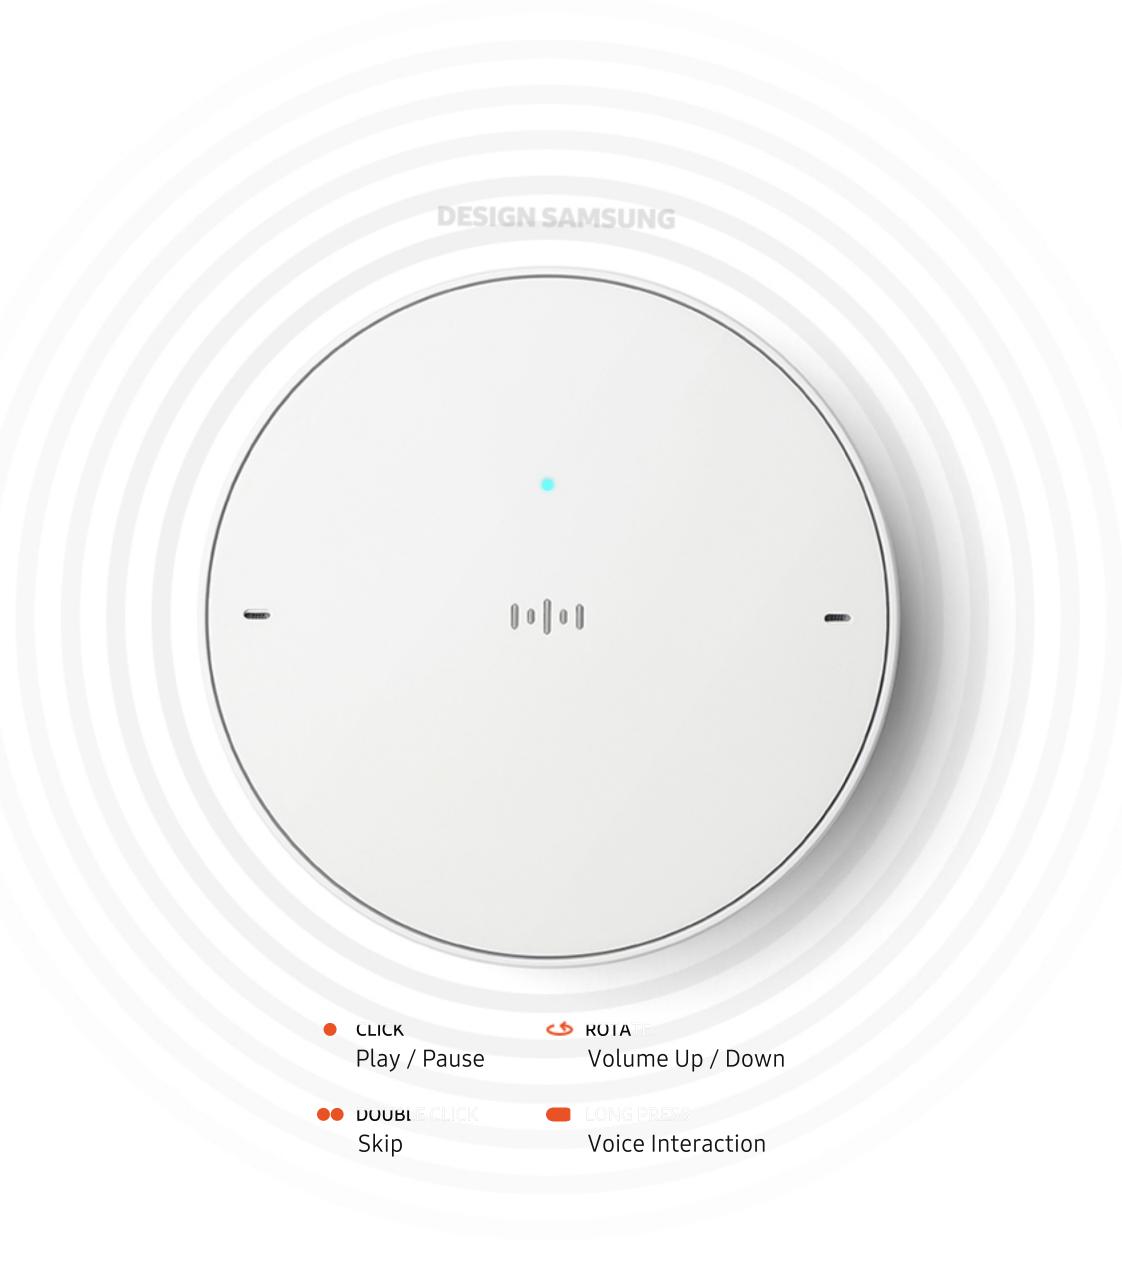

## Control Your Product with the Jog Dial

The Jog Dial, which has been designed for those who enjoy using analog audios, acts as a remote that controls the audio in close proximity or in far distance from the device. The Jog Dial inherits the simple and slim design of the audio's exterior body, and fits in anywhere it is placed while maintaining the look and feel of the audio. Since the dial itself has magnetic properties, users can place the Jog Dial on any magnetic surface to their liking for comfortable use.

The UX design of the VL Audio Series allows users to easily control the audio in environments that limit communication methods. The clear-cut control interface that utilizes light, sound, and touch introduces a way for users to act as a conductor of both music and the space it occupies.

LED Colors that Inspire Empathy with Users A product should immediately respond to the commands of its user. The VL Audio Series can communicate the status of the audio to its users through the RGB colored LED lights that are emitted through the display. When either the audio device of the Jog Dial requires independent attention, such as requiring a battery recharge, the notifications will come in individual colors. However for notifications related to the interaction of the audio and the dial, a single color will be on display to prevent any confusion on the user's end.

#### Simple Features and Comfortable Interactions

Most audio users tend to only use a selected few functions of the device rather than using a wide array of functions.

Being mindful of this user analysis research, the VL Audio Series features just the selected few major functions of an audio, which are the play, pause, and skip functions.

This simplified group of functions is easily accessible through the Jog Dial or on the metallic control panel located on the top of the product.

#### A Dial that Response to Touch and Sound

The Jog Dial is outfitted with just four functions that are essential to users. A user's intuitive interaction with a device, such as pressing a button or turning the dial, is paired with straightforward functions that give users quick accessibility to their desired functions. The Jog Dial also has voice recognition capability through its embedded mic that users can speak into and interact with the device through voice commands. The VL Audio Series can connect to other smart devices, and with the Jog Dial, users can adjust volume or skip to the next track even while the audio is paired with a smartphone.