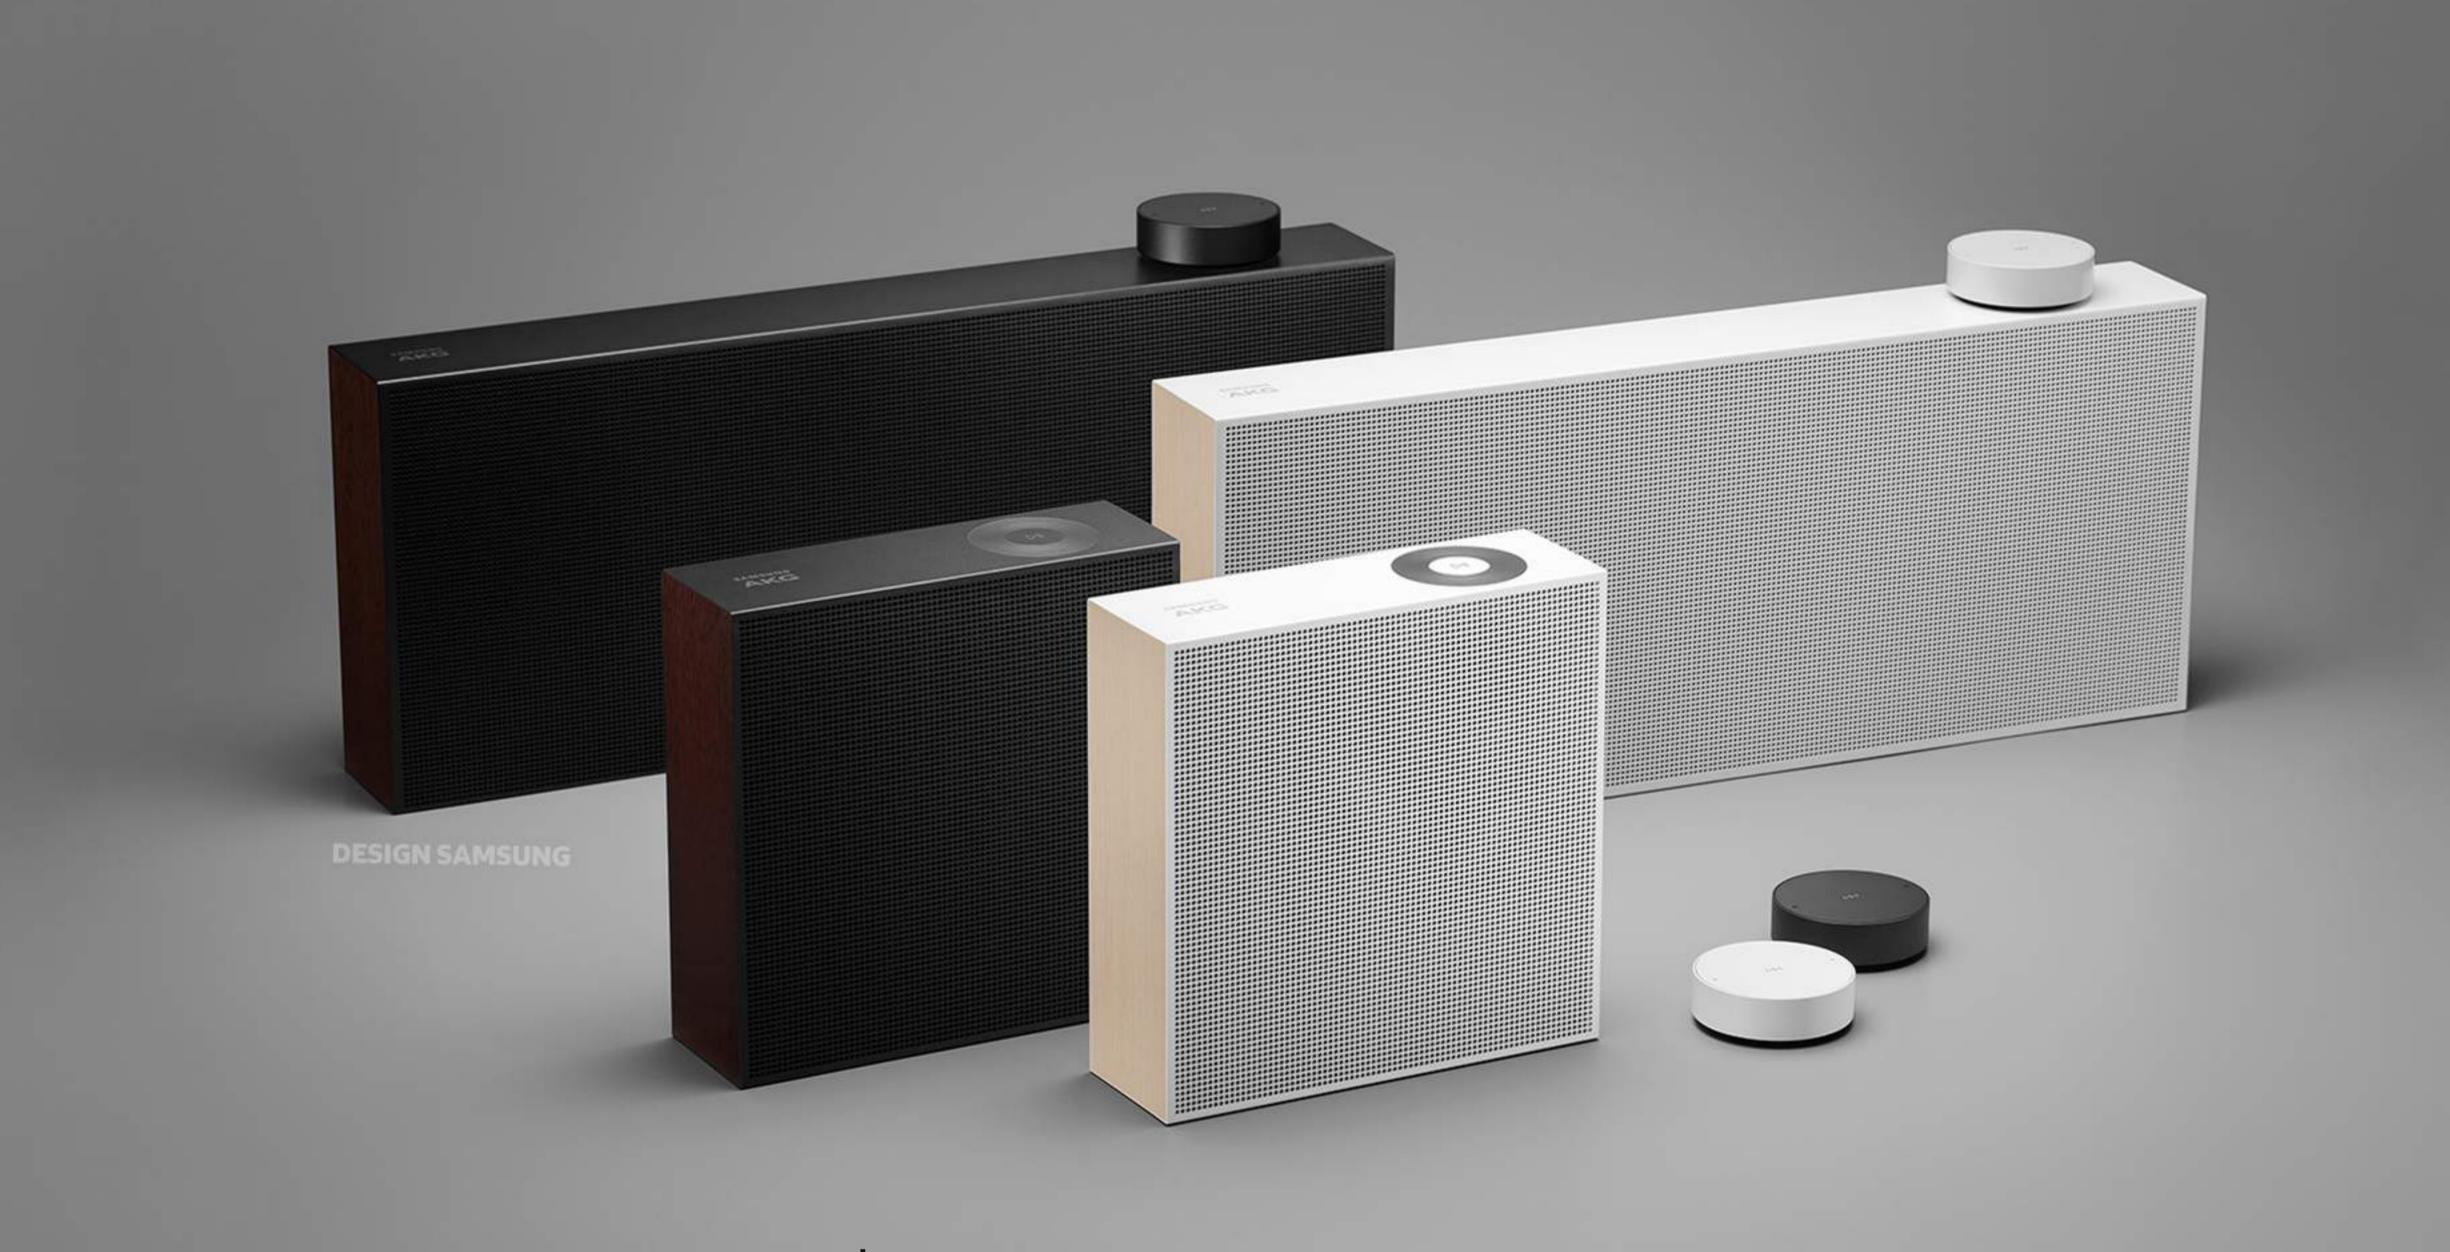

The Samsung VL Audio Series grants users the possibility of relishing their preferred sound and music in any space. With its simple exterior that naturally blends into any space or environment, the VL Audio Series stays true to capturing 'great sound quality,' which is the essence of an audio.

#### Simple Exterior Form that Focuses on the Essence of Sound

Sound is created when magnets in an audio move the vibration plates with magnetic force. In order for vibration plates to move, there must be spare space in between that consequently determines the thickness of an audio's exterior. The VL Audio Series has a slimmer magnet and vibration plate to showcase a more slender design, at the same time securing great sound quality through Anti-distortion technology\*. On top of that, sound control elements have been simplified and unnecessary exterior decorations have been eliminated so that users can wholly focus on the primary and essential function of 'sound'.

## Control Your Product with the Jog Dial

The Jog Dial, which has been designed for those who enjoy using analog audios, acts as a remote that controls the audio in close proximity or in far distance from the device. The Jog Dial inherits the simple and slim design of the audio's exterior body, and fits in anywhere it is placed while maintaining the look and feel of the audio. Since the dial itself has magnetic properties, users can place the Jog Dial on any magnetic surface to their liking for comfortable use.