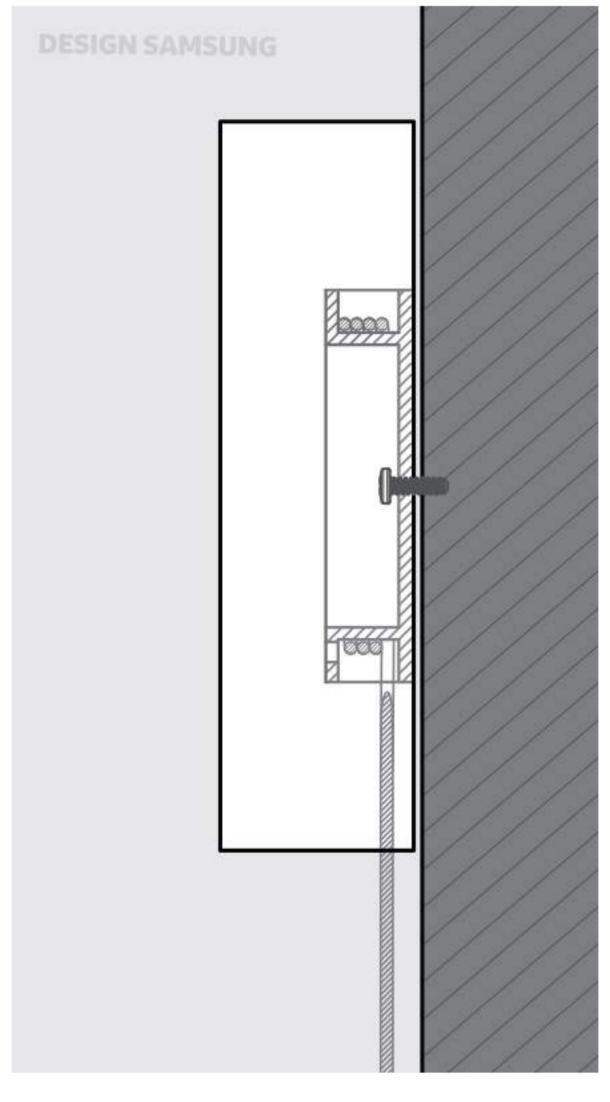

#### Simple Exterior Form that Focuses on the Essence of Sound

Sound is created when magnets in an audio move the vibration plates with magnetic force. In order for vibration plates to move, there must be spare space in between that consequently determines the thickness of an audio's exterior. The VL Audio Series has a slimmer magnet and vibration plate to showcase a more slender design, at the same time securing great sound quality through Anti-distortion technology\*. On top of that, sound control elements have been simplified and unnecessary exterior decorations have been eliminated so that users can wholly focus on the primary and essential function of 'sound'.

#### Providing Ease of Installation

The posterior side of the VL Audio series has been designed to minimize leftover space so that it can be hung Right close to the wall. The cable length has also been extended to 4 meters from the previous 1.5~2 meter length in order for users to freely install the audio without feeling hindered by the location of the outlet.