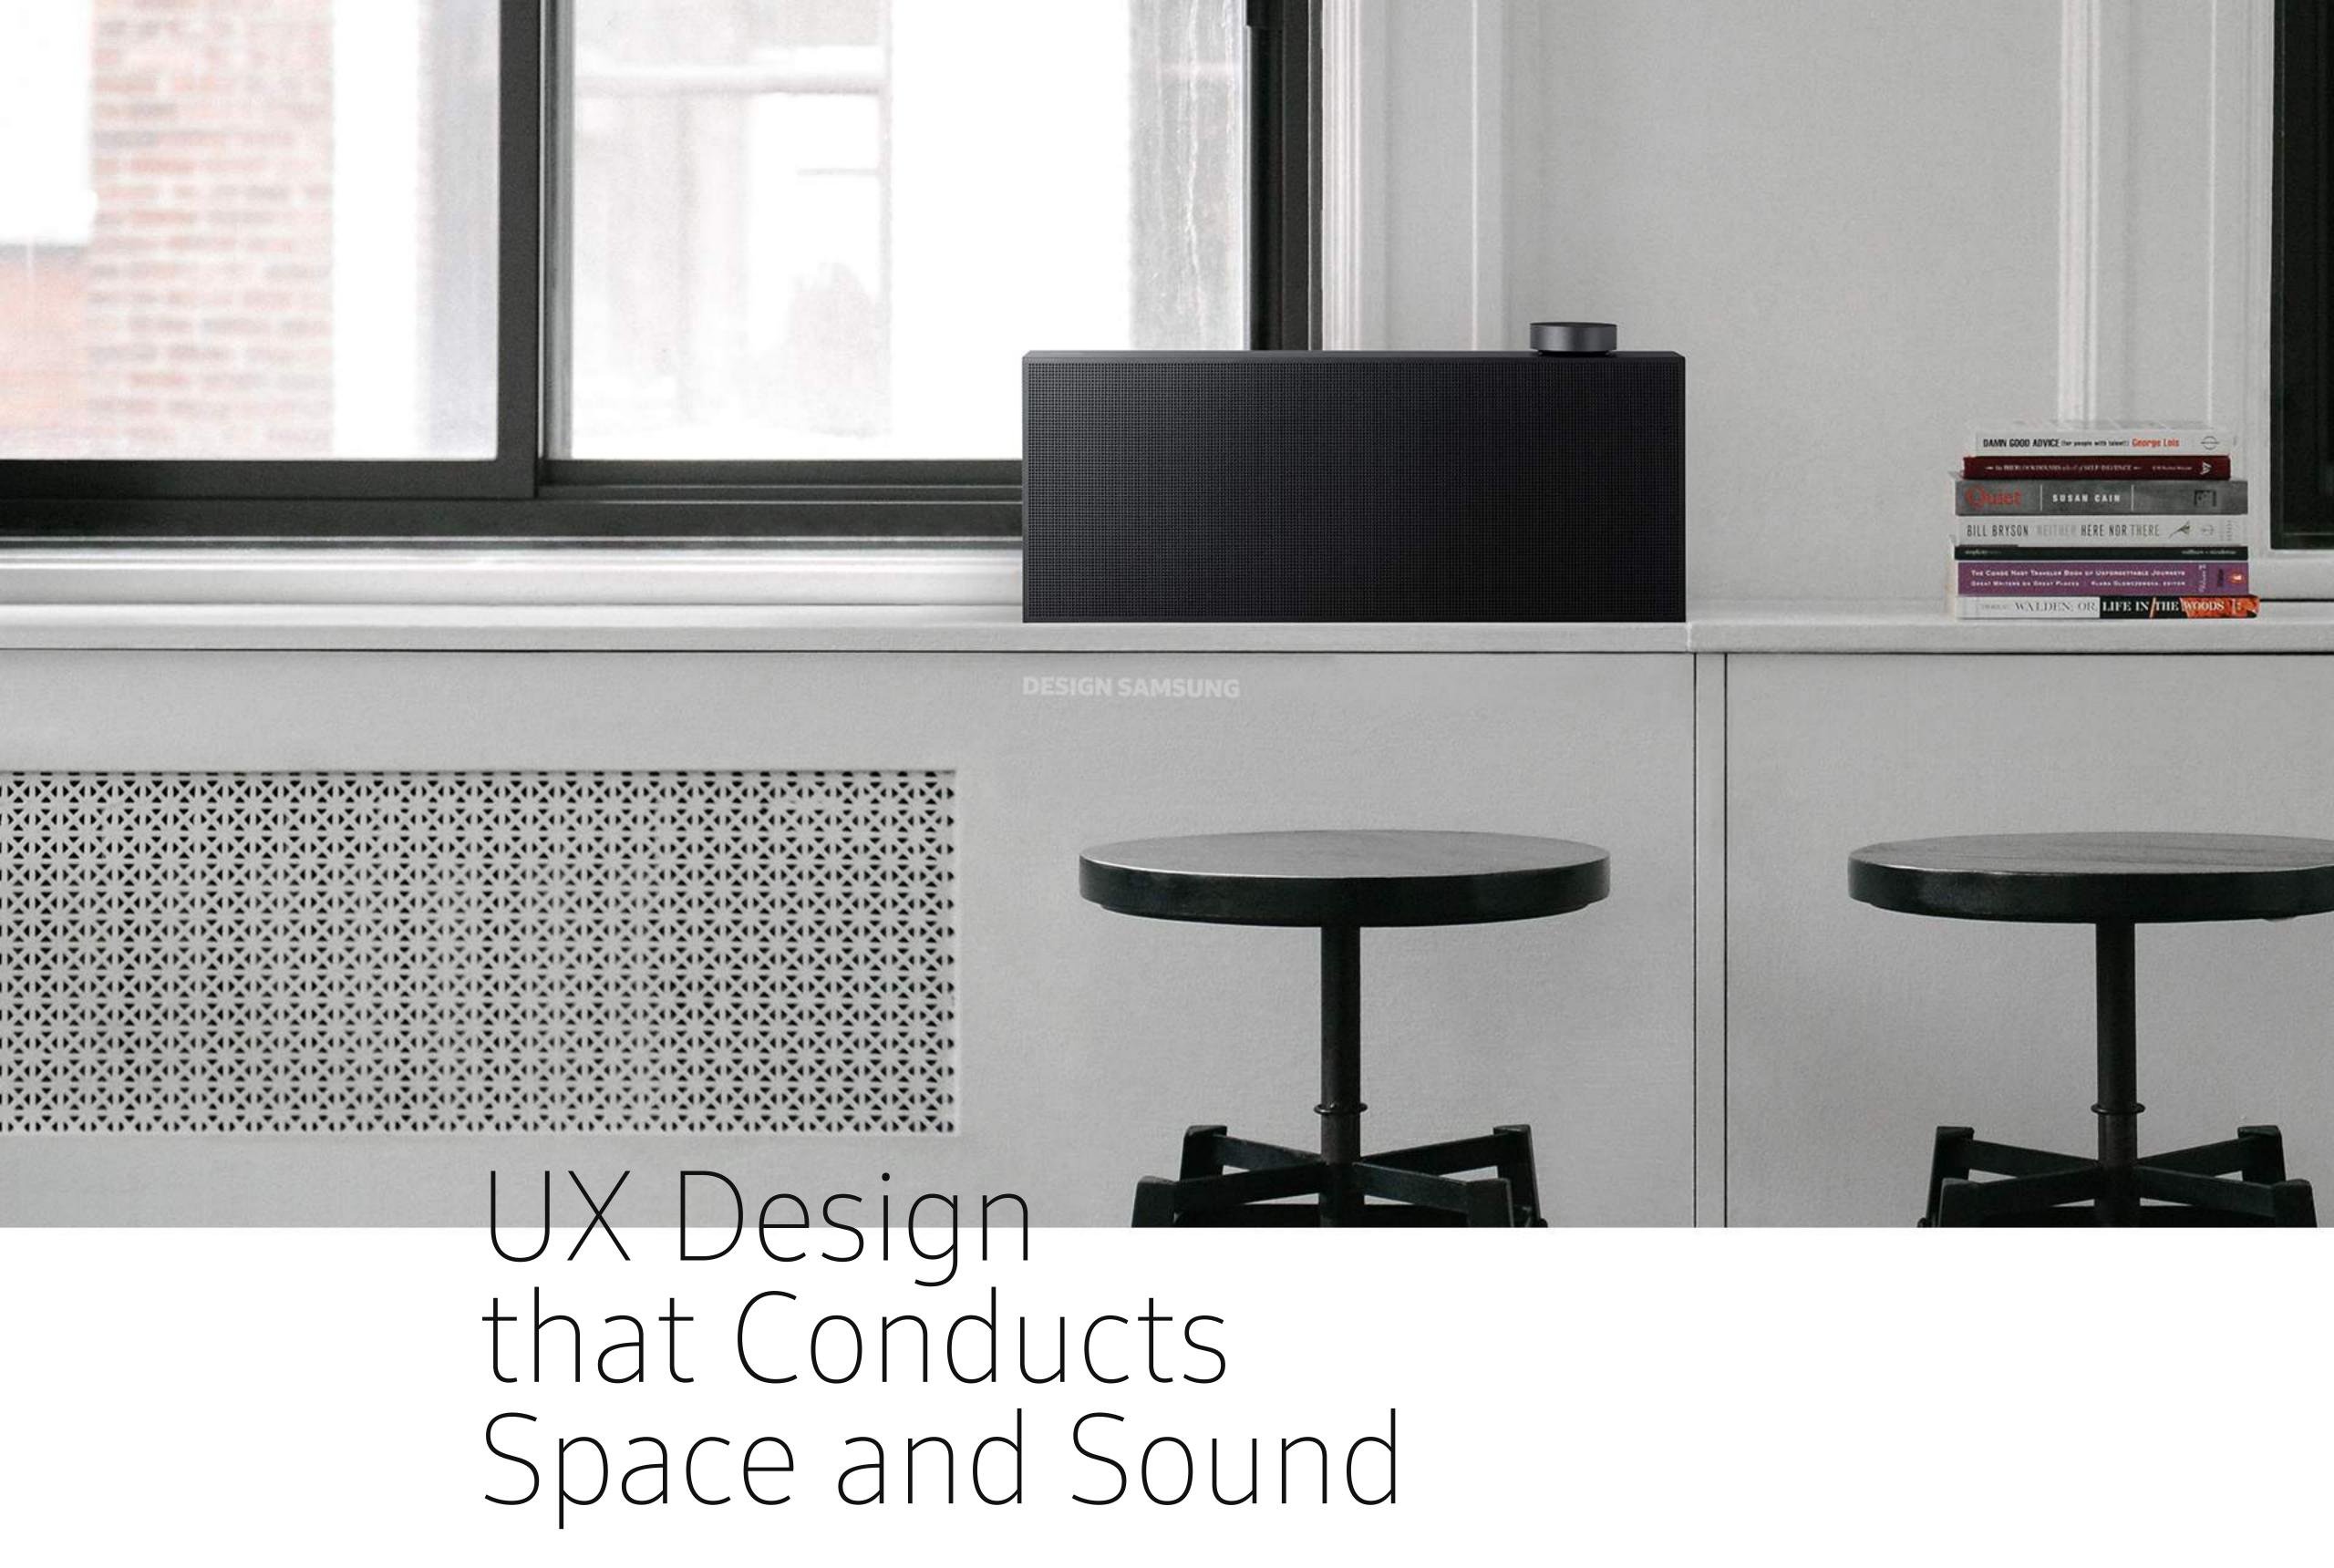

The Samsung VL Audio Series grants users the possibility of relishing their preferred sound and music in any space. With its simple exterior that naturally blends into any space or environment, the VL Audio Series stays true to capturing 'great sound quality,' which is the essence of an audio.

#### Simple Exterior Form that Focuses on the Essence of Sound

Sound is created when magnets in an audio move the vibration plates with magnetic force. In order for vibration plates to move, there must be spare space in between that consequently determines the thickness of an audio's exterior. The VL Audio Series has a slimmer magnet and vibration plate to showcase a more slender design, at the same time securing great sound quality through Anti-distortion technology\*. On top of that, sound control elements have been simplified and unnecessary exterior decorations have been eliminated so that users can wholly focus on the primary and essential function of 'sound'.

### Design that Permeates through Space

The cables of electric devices often become a cause for distraction in an environment. Both the audio device itself and the cables of the VL Audio Series comfortably blend into the space of users. The soft fabric cables that come in a mixture of white and light-gray can harmonize with any interior regardless of where it is placed, whether it is on the wall or on the floor.