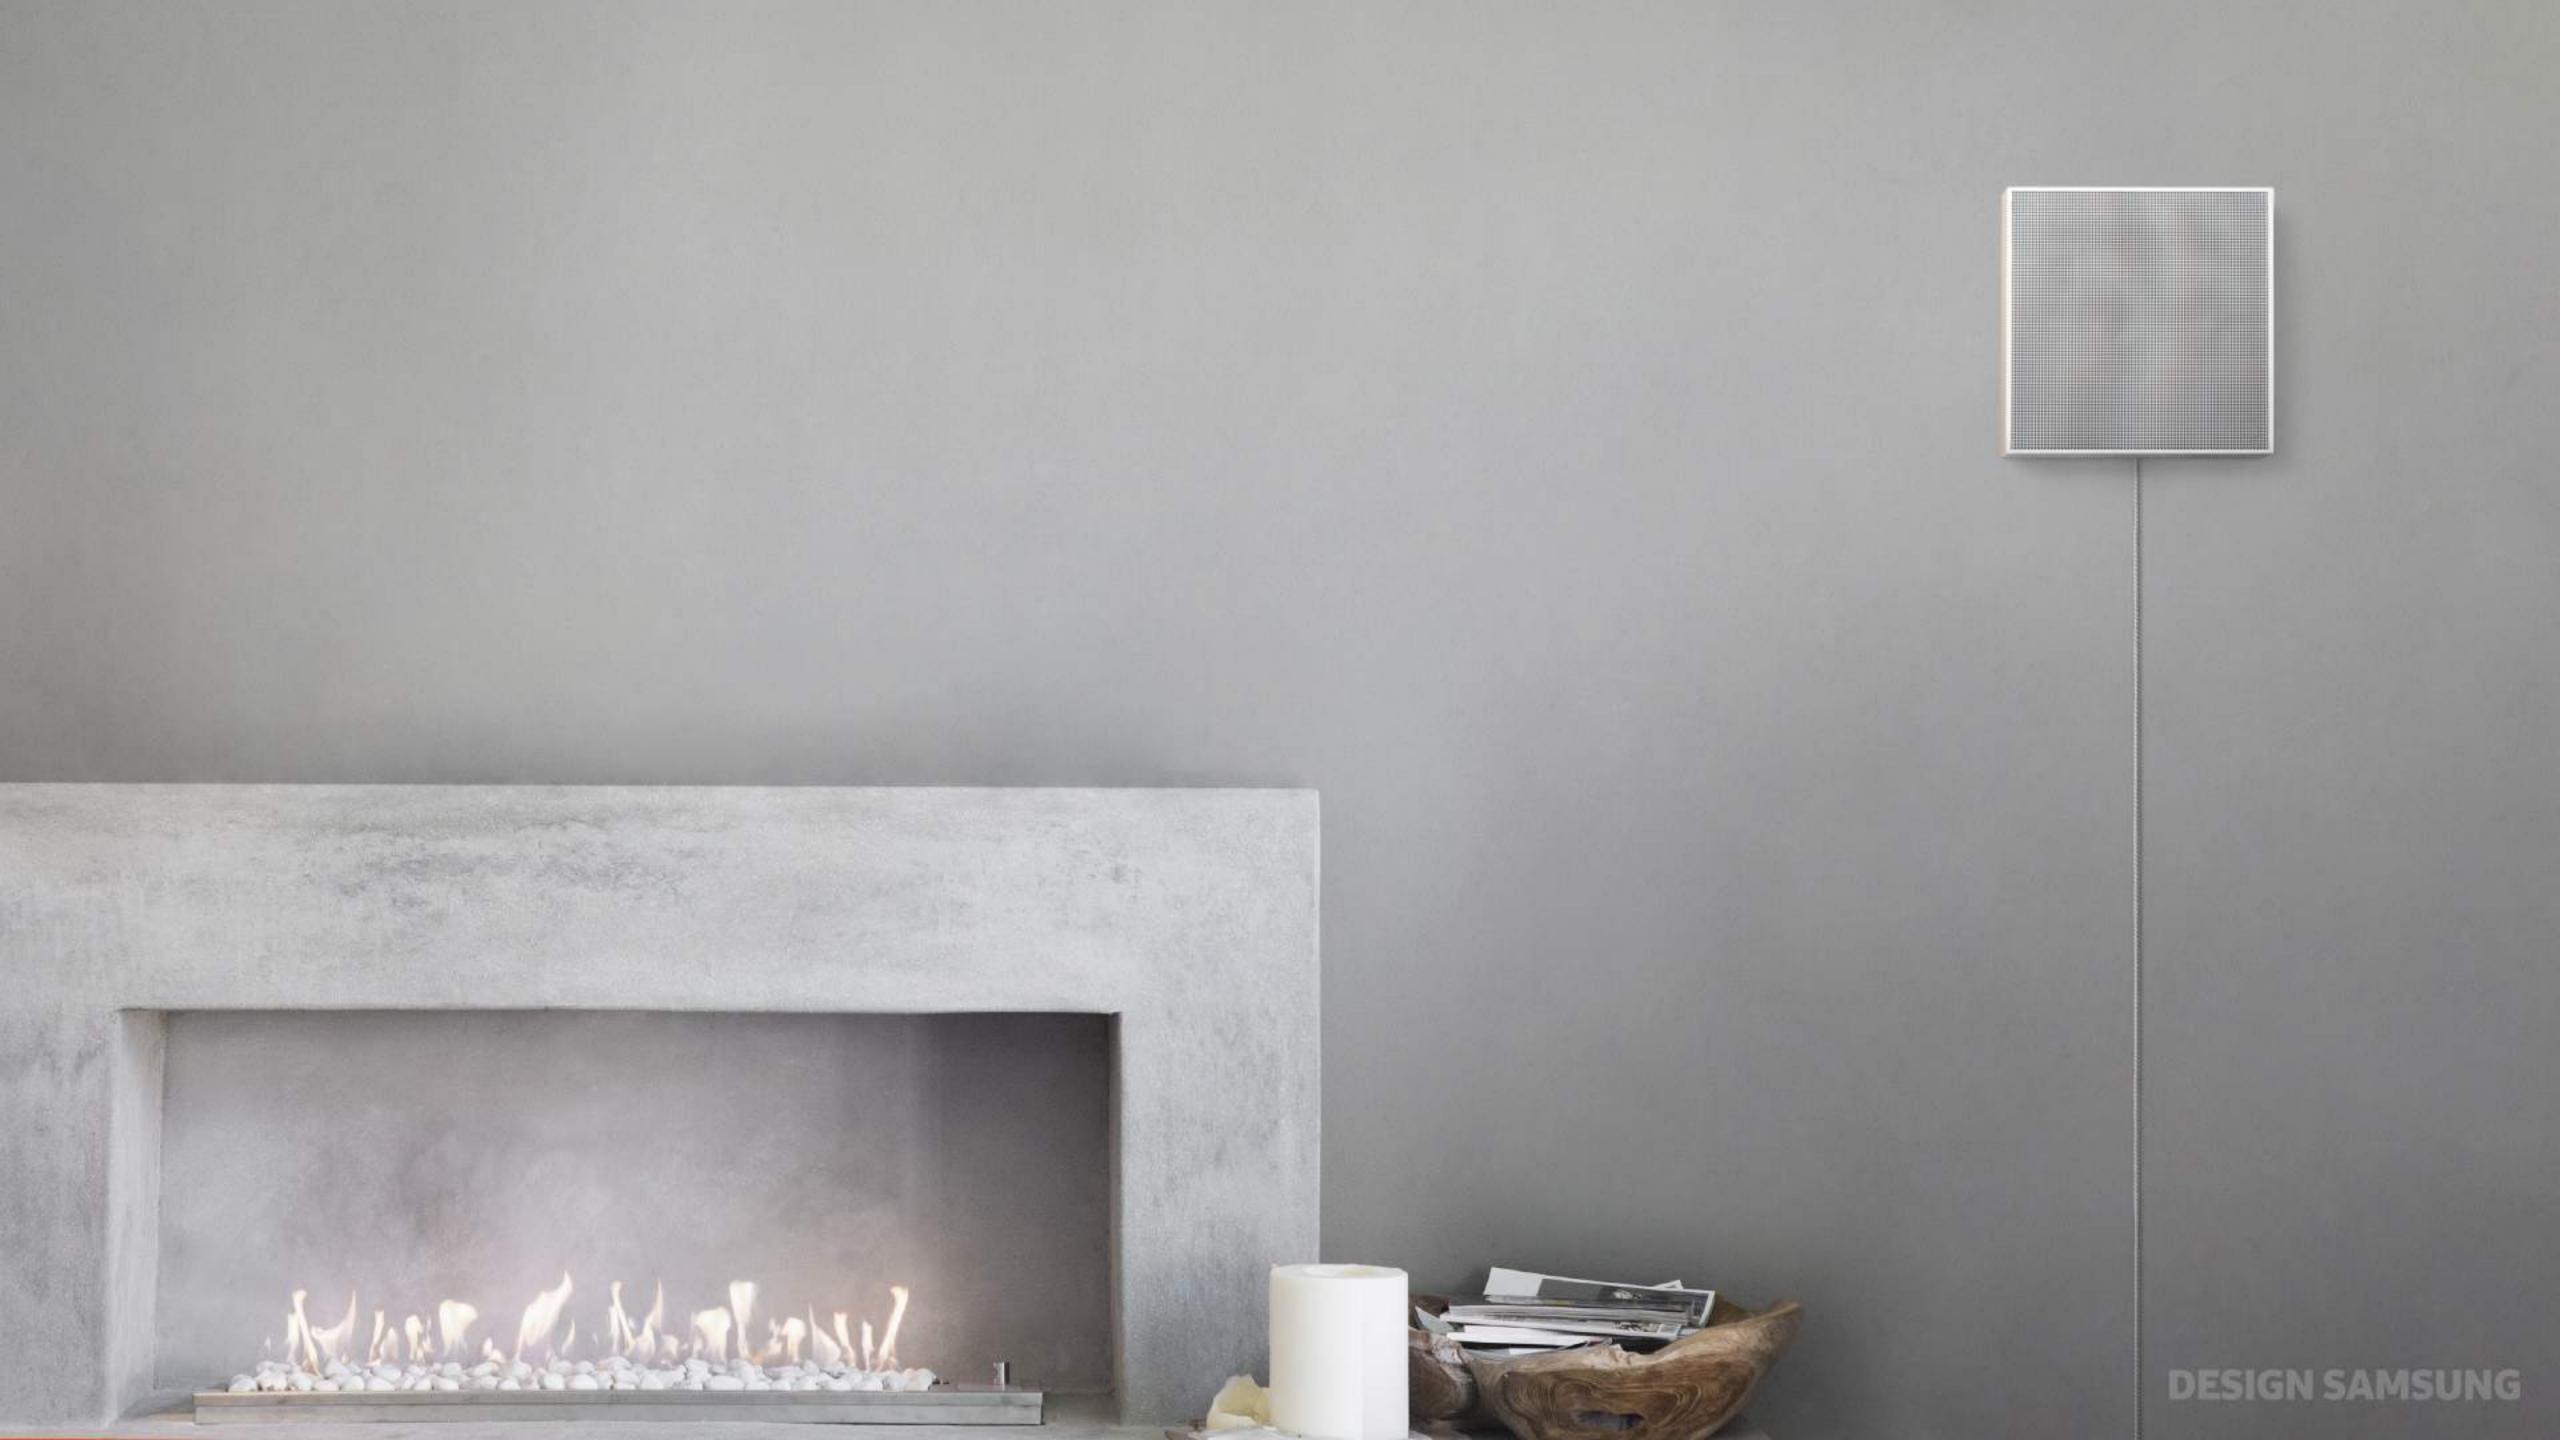

#### Providing Ease of Installation

The posterior side of the VL Audio series has been designed to minimize leftover space so that it can be hung Right close to the wall. The cable length has also been extended to 4 meters from the previous 1.5~2 meter length in order for users to freely install the audio without feeling hindered by the location of the outlet.

### Design that Permeates through Space

The cables of electric devices often become a cause for distraction in an environment. Both the audio device itself and the cables of the VL Audio Series comfortably blend into the space of users. The soft fabric cables that come in a mixture of white and light-gray can harmonize with any interior regardless of where it is placed, whether it is on the wall or on the floor.