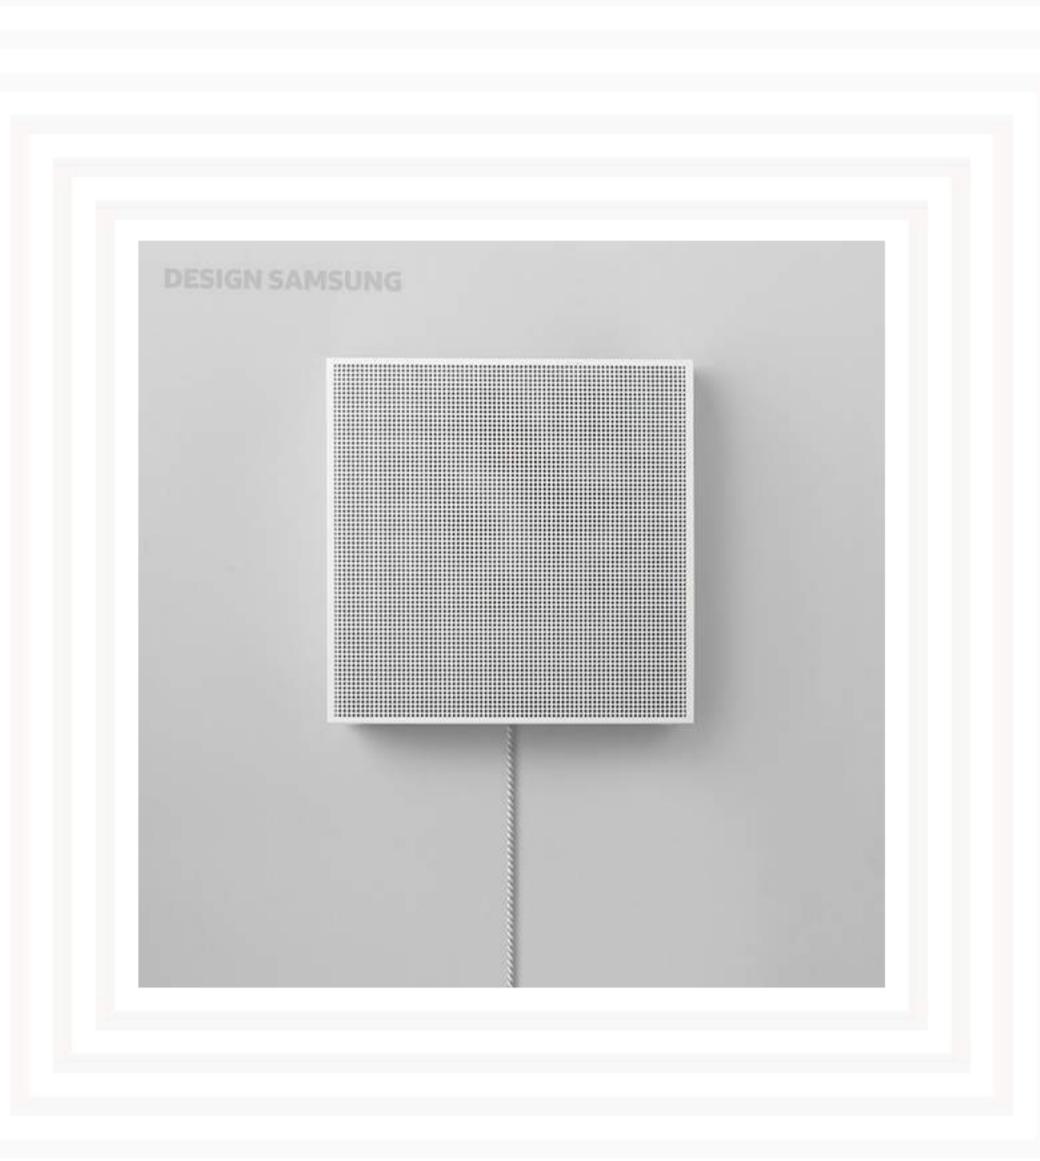

### Design that Permeates through Space

The cables of electric devices often become a cause for distraction in an environment. Both the audio device itself and the cables of the VL Audio Series comfortably blend into the space of users. The soft fabric cables that come in a mixture of white and light-gray can harmonize with any interior regardless of where it is placed, whether it is on the wall or on the floor.