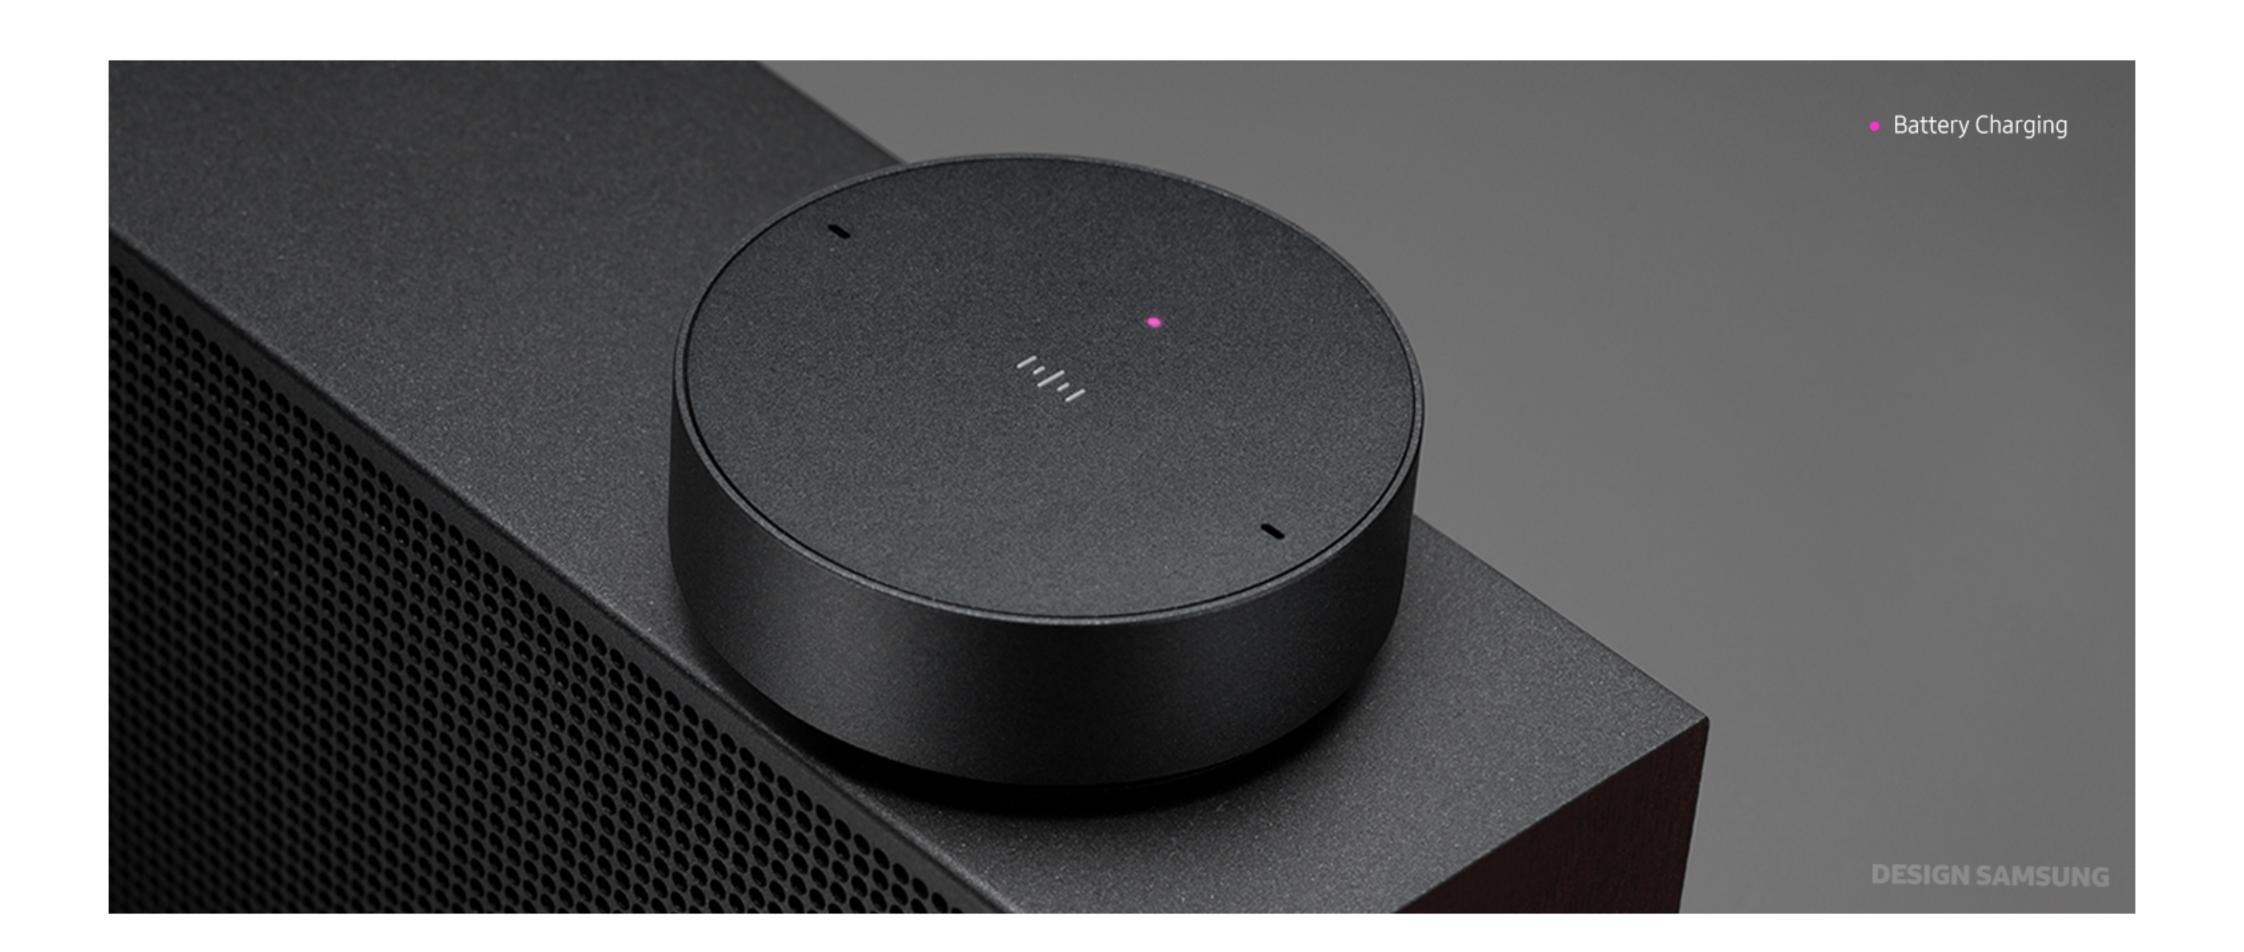

## Control Your Product with the Jog Dial

The Jog Dial, which has been designed for those who enjoy using analog audios, acts as a remote that controls the audio in close proximity or in far distance from the device. The Jog Dial inherits the simple and slim design of the audio's exterior body, and fits in anywhere it is placed while maintaining the look and feel of the audio. Since the dial itself has magnetic properties, users can place the Jog Dial on any magnetic surface to their liking for comfortable use.

LED Colors that Inspire Empathy with Users A product should immediately respond to the commands of its user. The VL Audio Series can communicate the status of the audio to its users through the RGB colored LED lights that are emitted through the display. When either the audio device of the Jog Dial requires independent attention, such as requiring a battery recharge, the notifications will come in individual colors. However for notifications related to the interaction of the audio and the dial, a single color will be on display to prevent any confusion on the user's end.