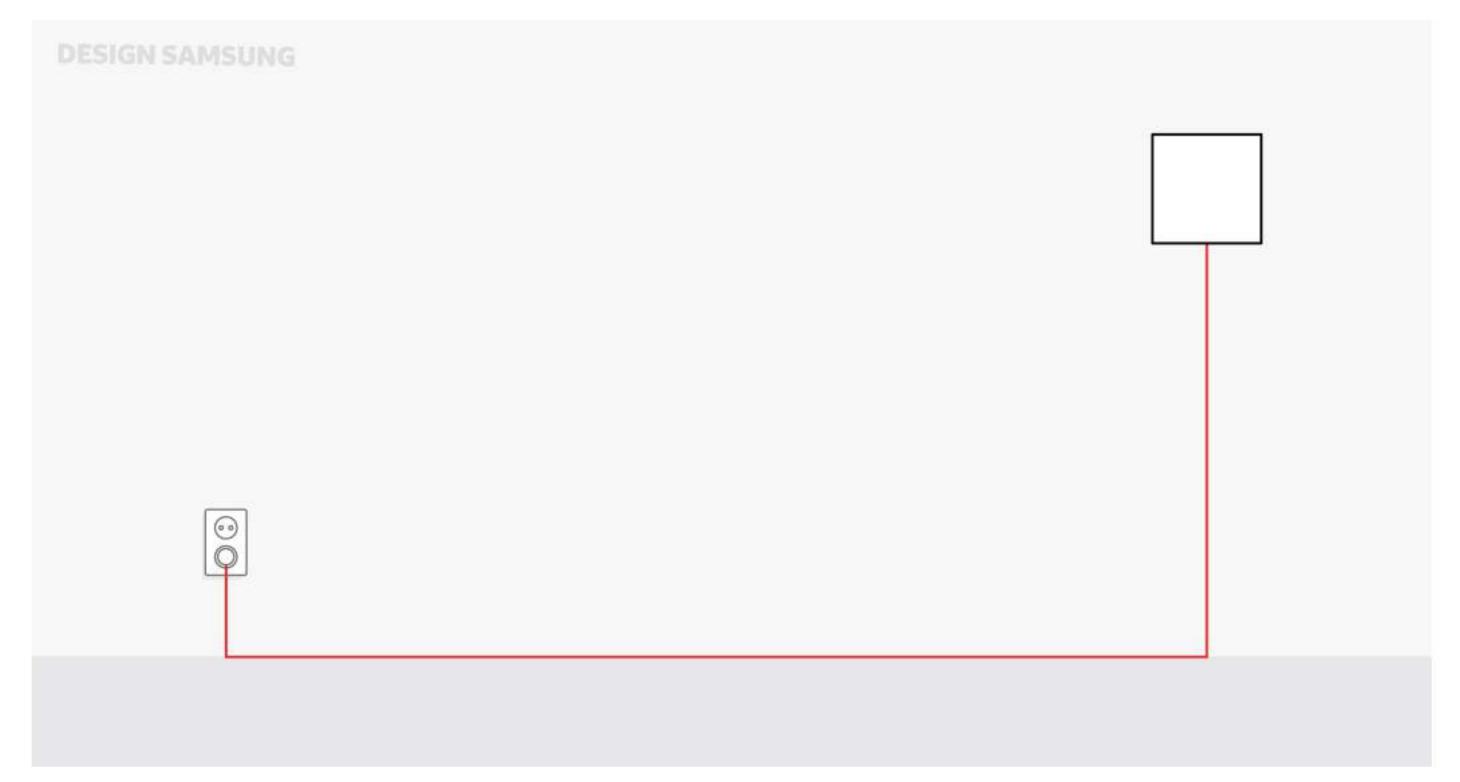

#### Providing Ease of Installation

The posterior side of the VL Audio series has been designed to minimize leftover space so that it can be hung Right close to the wall. The cable length has also been extended to 4 meters from the previous 1.5~2 meter length in order for users to freely install the audio without feeling hindered by the location of the outlet.