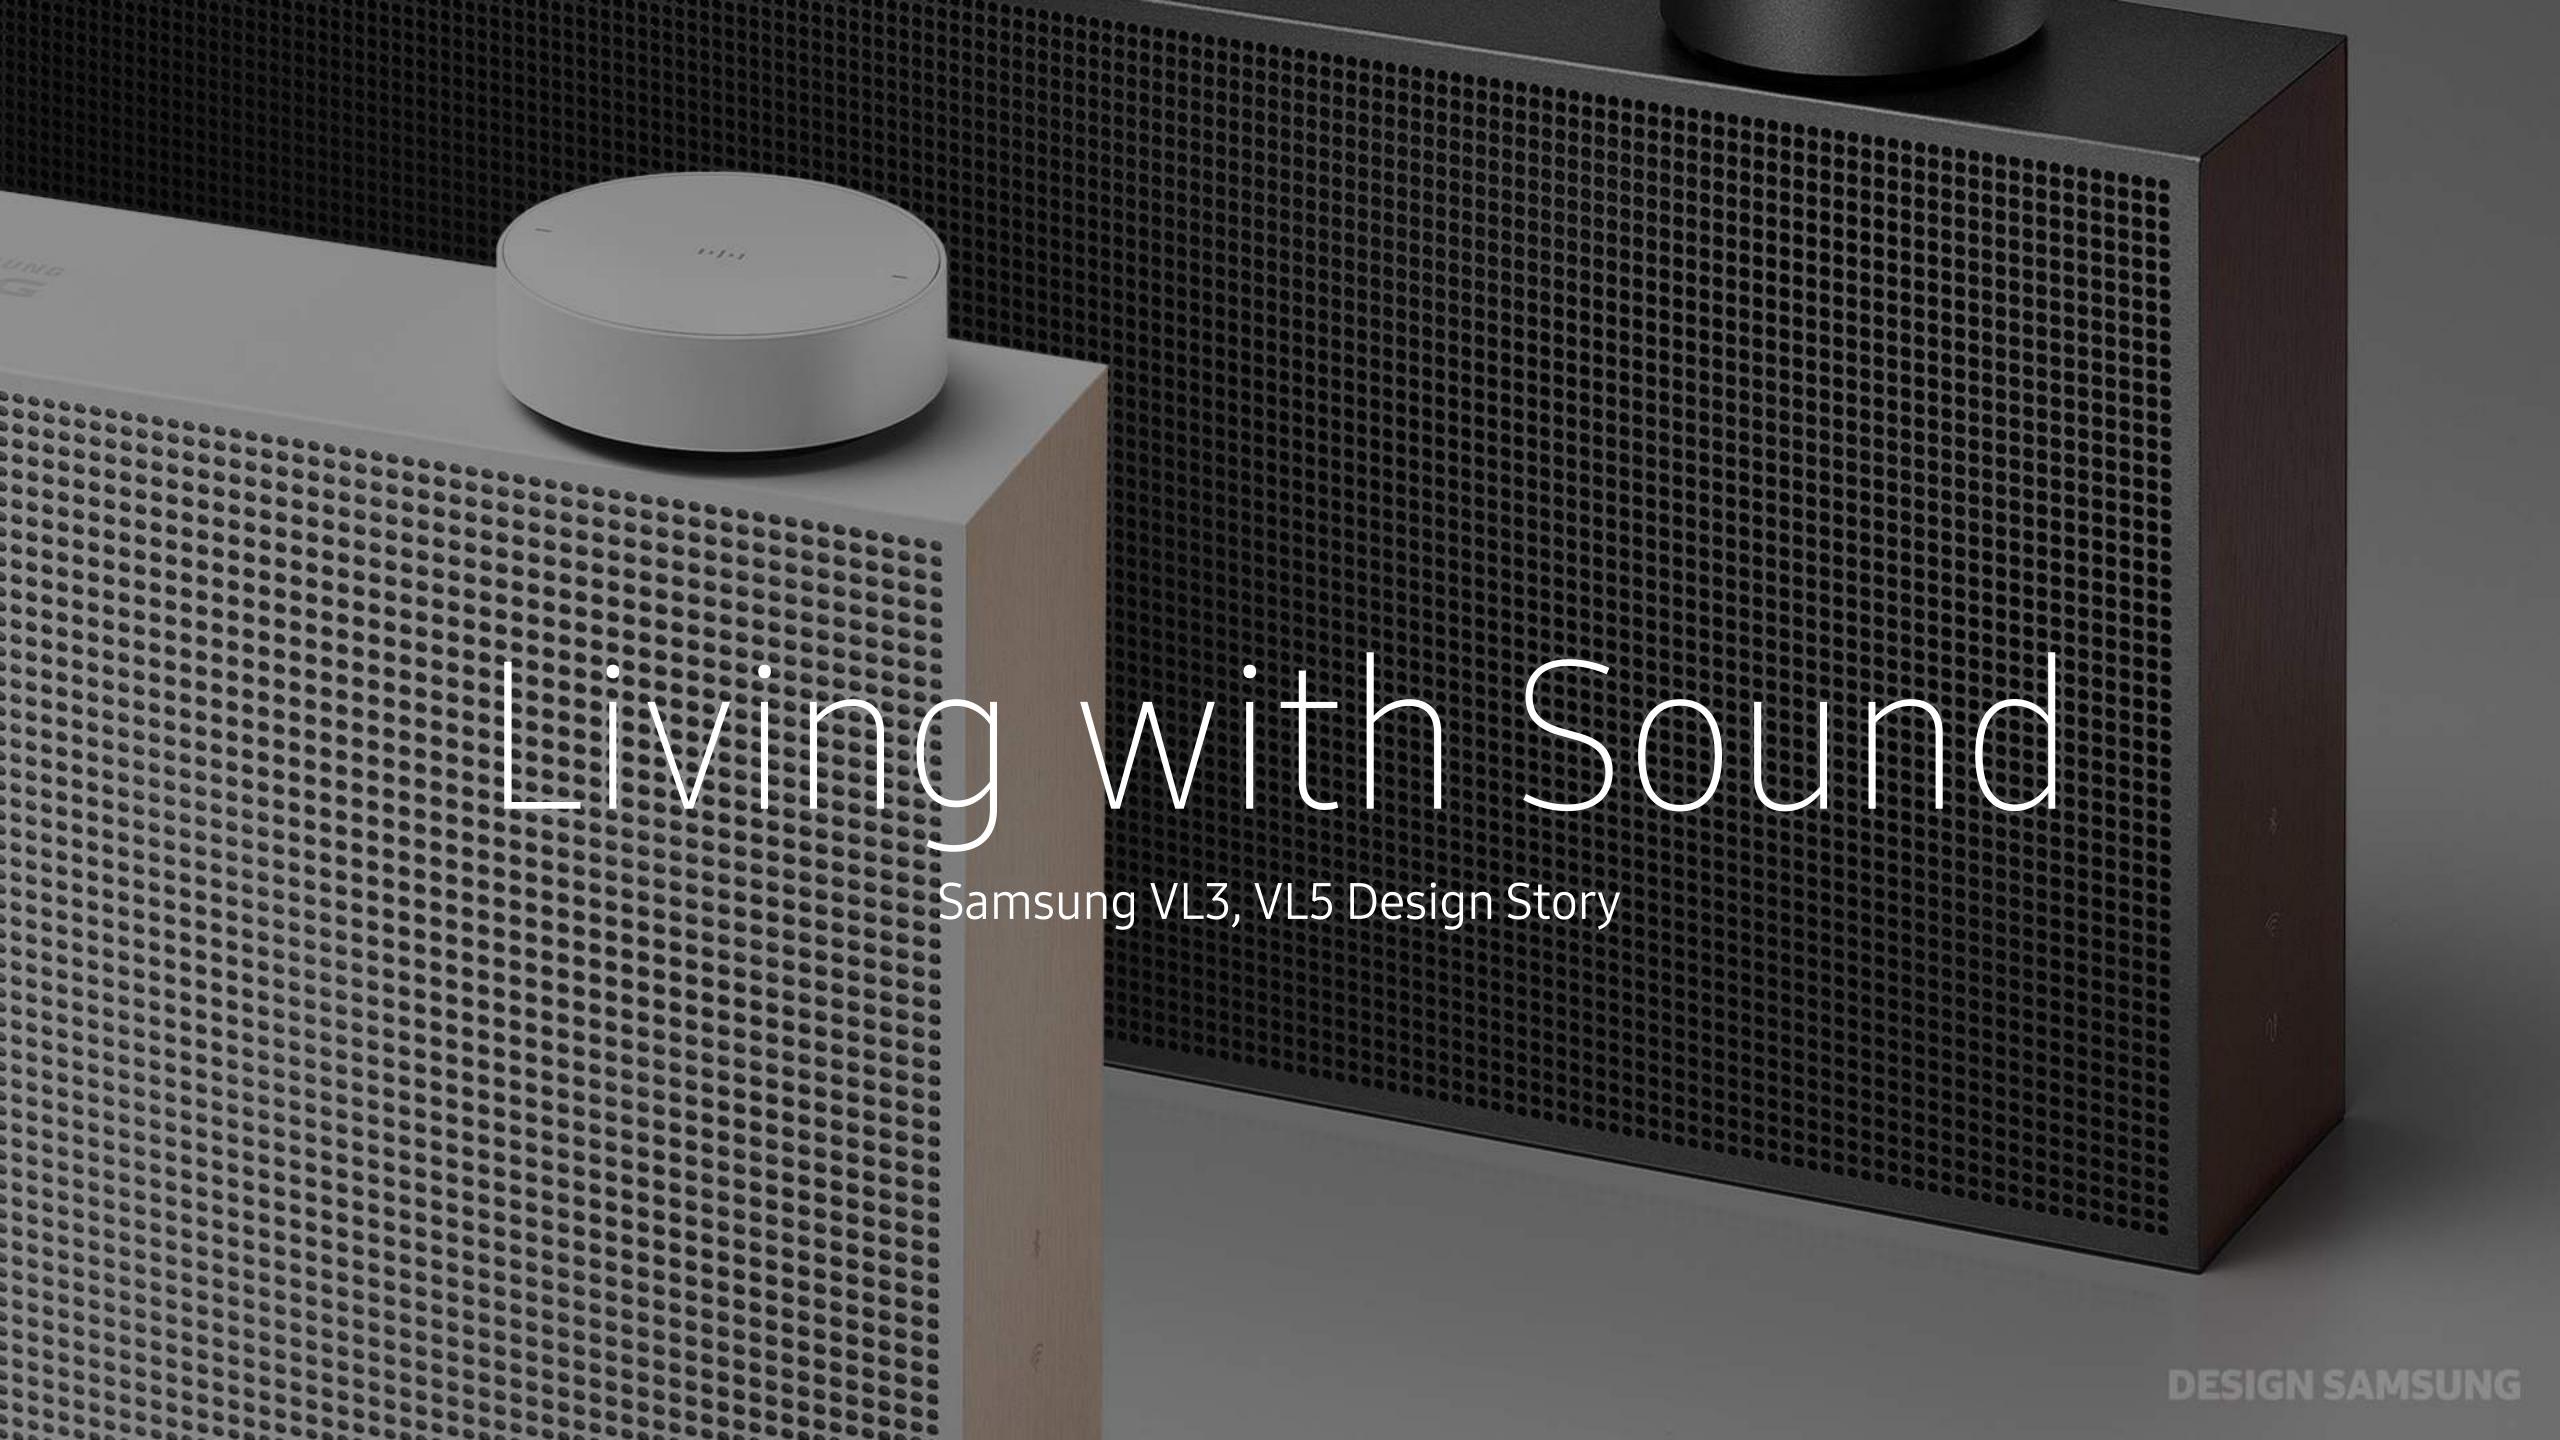

## Control Your Product with the Jog Dial

The Jog Dial, which has been designed for those who enjoy using analog audios, acts as a remote that controls the audio in close proximity or in far distance from the device. The Jog Dial inherits the simple and slim design of the audio's exterior body, and fits in anywhere it is placed while maintaining the look and feel of the audio. Since the dial itself has magnetic properties, users can place the Jog Dial on any magnetic surface to their liking for comfortable use.