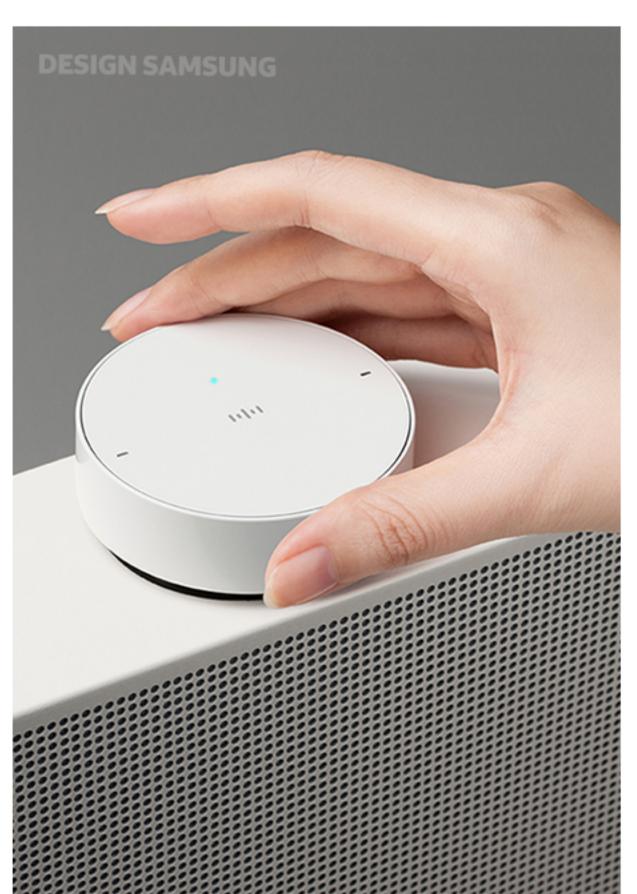

## Control Your Product with the Jog Dial

The Jog Dial, which has been designed for those who enjoy using analog audios, acts as a remote that controls the audio in close proximity or in far distance from the device. The Jog Dial inherits the simple and slim design of the audio's exterior body, and fits in anywhere it is placed while maintaining the look and feel of the audio. Since the dial itself has magnetic properties, users can place the Jog Dial on any magnetic surface to their liking for comfortable use.

#### A Dial that Response to Touch and Sound

The Jog Dial is outfitted with just four functions that are essential to users. A user's intuitive interaction with a device, such as pressing a button or turning the dial, is paired with straightforward functions that give users quick accessibility to their desired functions. The Jog Dial also has voice recognition capability through its embedded mic that users can speak into and interact with the device through voice commands. The VL Audio Series can connect to other smart devices, and with the Jog Dial, users can adjust volume or skip to the next track even while the audio is paired with a smartphone.