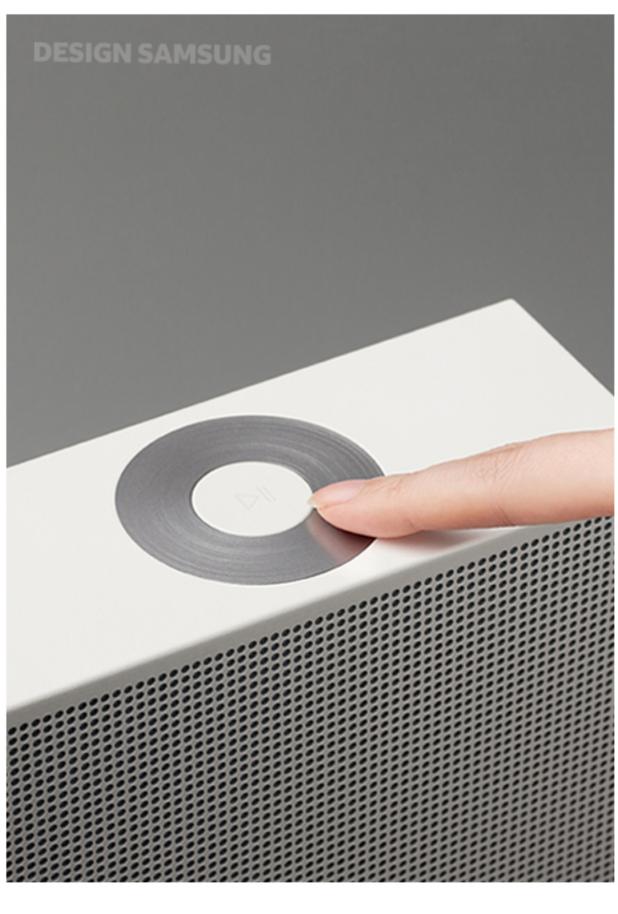

#### Simple Features and Comfortable Interactions

Most audio users tend to only use a selected few functions of the device rather than using a wide array of functions.

Being mindful of this user analysis research, the VL Audio Series features just the selected few major functions of an audio, which are the play, pause, and skip functions.

This simplified group of functions is easily accessible through the Jog Dial or on the metallic control panel located on the top of the product.