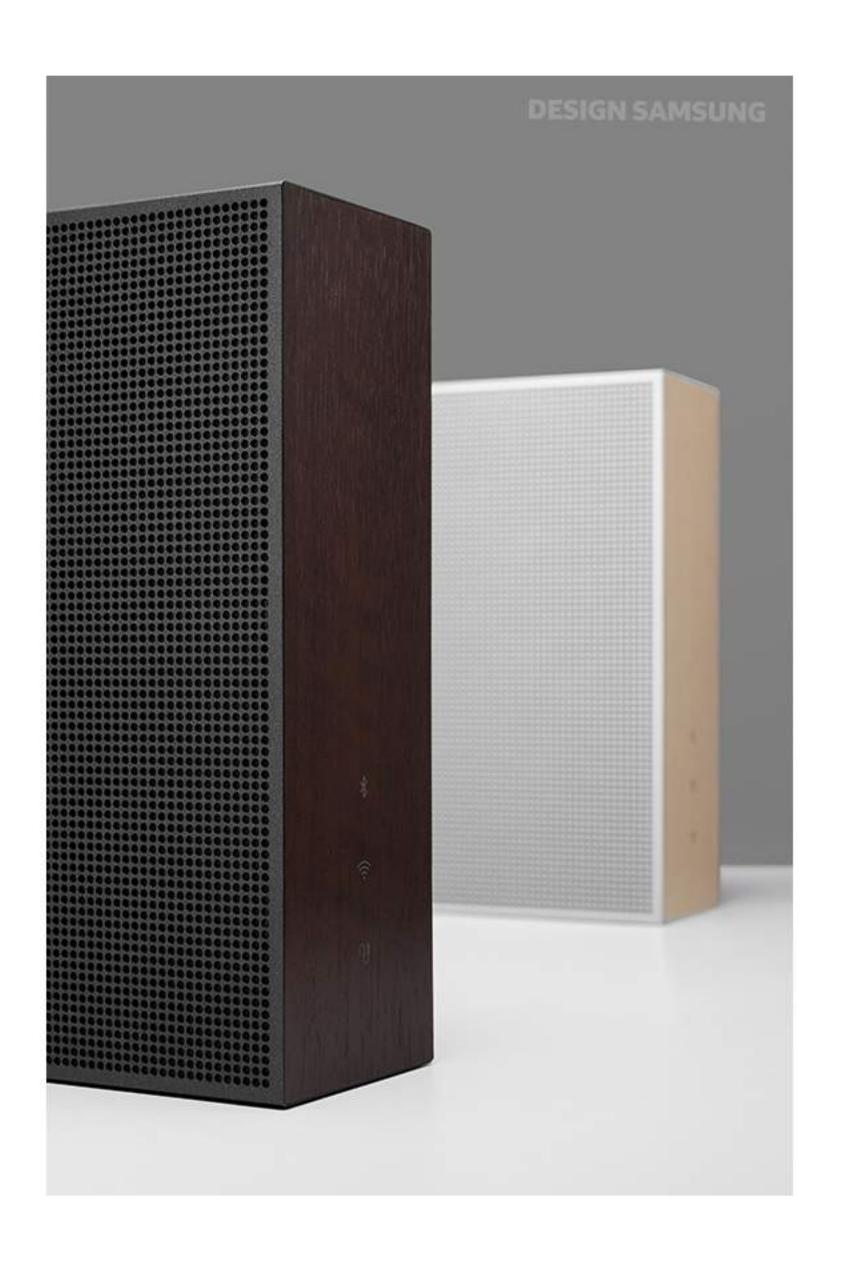

#### Simple Exterior Form that Focuses on the Essence of Sound

Sound is created when magnets in an audio move the vibration plates with magnetic force. In order for vibration plates to move, there must be spare space in between that consequently determines the thickness of an audio's exterior. The VL Audio Series has a slimmer magnet and vibration plate to showcase a more slender design, at the same time securing great sound quality through Anti-distortion technology\*. On top of that, sound control elements have been simplified and unnecessary exterior decorations have been eliminated so that users can wholly focus on the primary and essential function of 'sound'.

### Design that Permeates through Space

The cables of electric devices often become a cause for distraction in an environment. Both the audio device itself and the cables of the VL Audio Series comfortably blend into the space of users. The soft fabric cables that come in a mixture of white and light-gray can harmonize with any interior regardless of where it is placed, whether it is on the wall or on the floor.