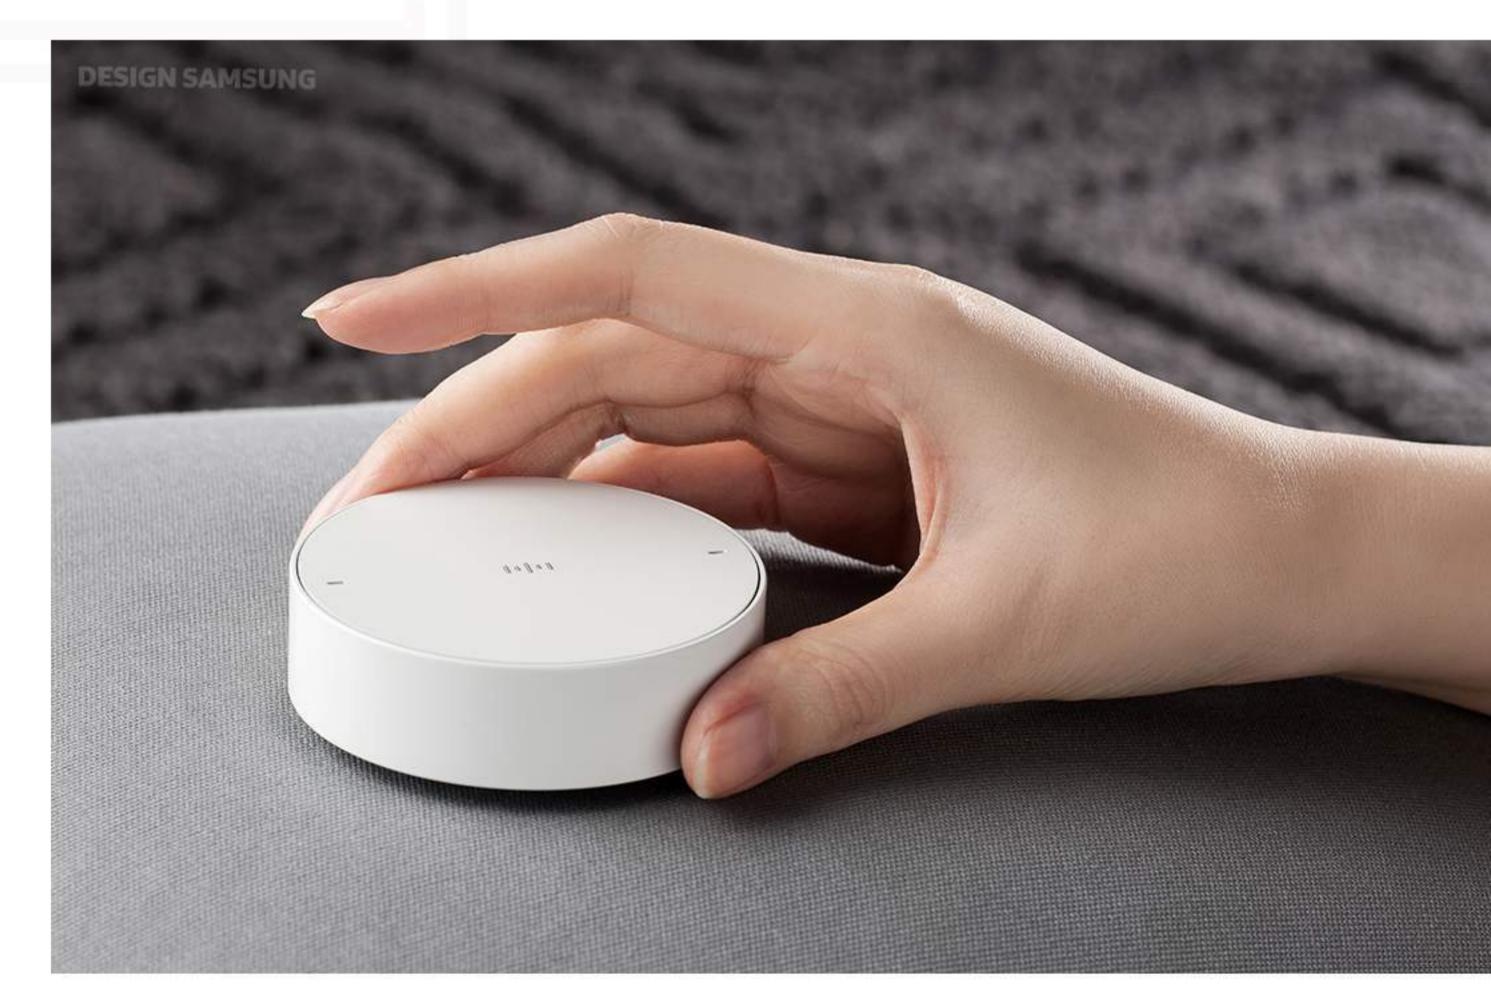

## Control Your Product with the Jog Dial

The Jog Dial, which has been designed for those who enjoy using analog audios, acts as a remote that controls the audio in close proximity or in far distance from the device. The Jog Dial inherits the simple and slim design of the audio's exterior body, and fits in anywhere it is placed while maintaining the look and feel of the audio. Since the dial itself has magnetic properties, users can place the Jog Dial on any magnetic surface to their liking for comfortable use.

#### A Dial that Response to Touch and Sound

The Jog Dial is outfitted with just four functions that are essential to users. A user's intuitive interaction with a device, such as pressing a button or turning the dial, is paired with straightforward functions that give users quick accessibility to their desired functions. The Jog Dial also has voice recognition capability through its embedded mic that users can speak into and interact with the device through voice commands. The VL Audio Series can connect to other smart devices, and with the Jog Dial, users can adjust volume or skip to the next track even while the audio is paired with a smartphone.